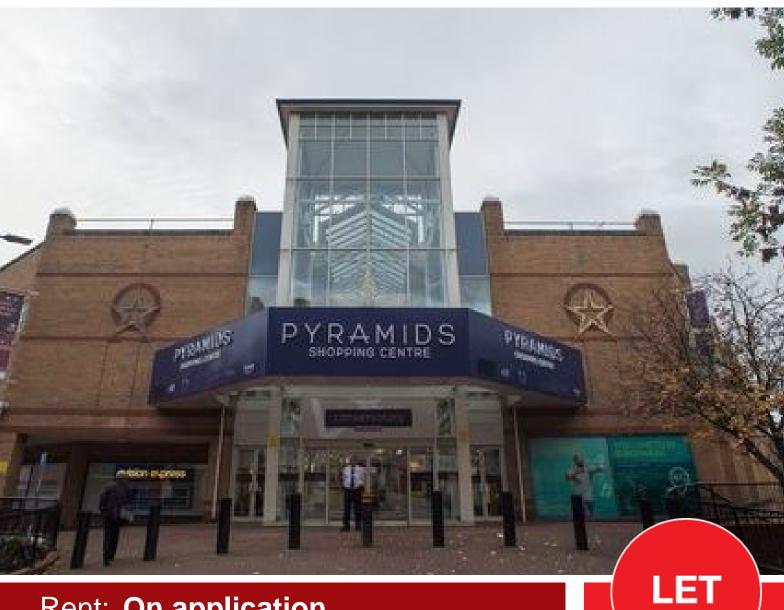

# SHOPPING CENTRE PROPERTY / CLASS A1 22 Borough Pavement Pyramids Shopping Centre, Birkenhead

Rent: On application Ground Floor Area 1,960 Sq ft / 182 Sq M

Viewing Strictly through the joint letting agents.

#### Location:

The Pyramids Shopping Centre is anchored by Next, JD Sports, Argos Extra, House of Fraser Department Store and 98,000 sq ft market. The Pyramids is served by two multi storey car parks with over 1,100 spaces