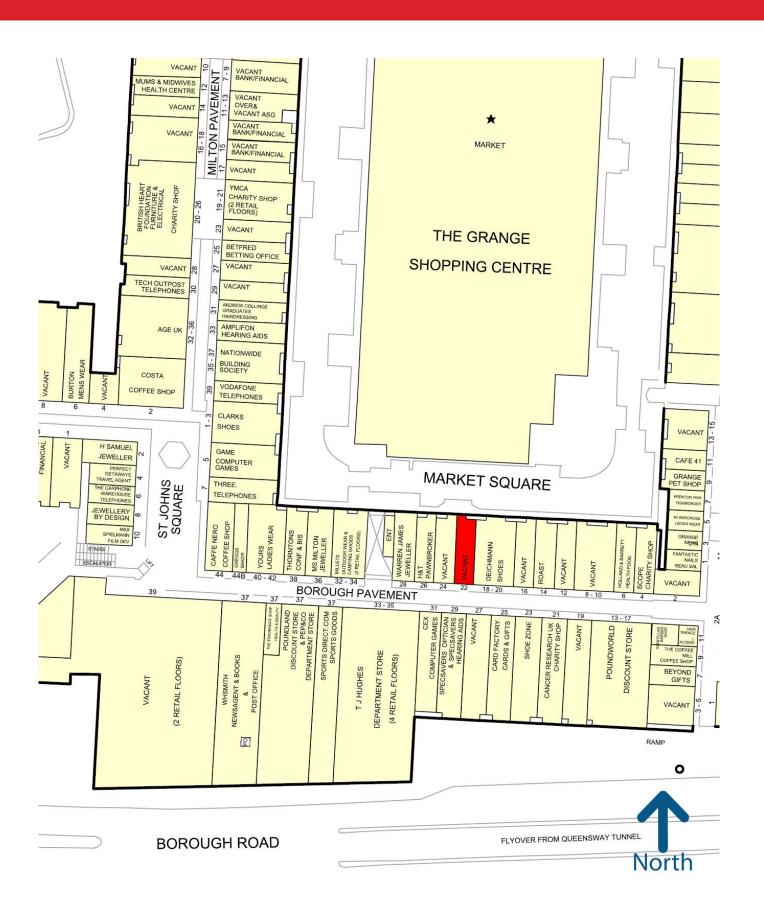

The unit is situated next to Deichmann and opposite Specsavers. Other retailers in close proximity include TJ Hughes and Card Factory.