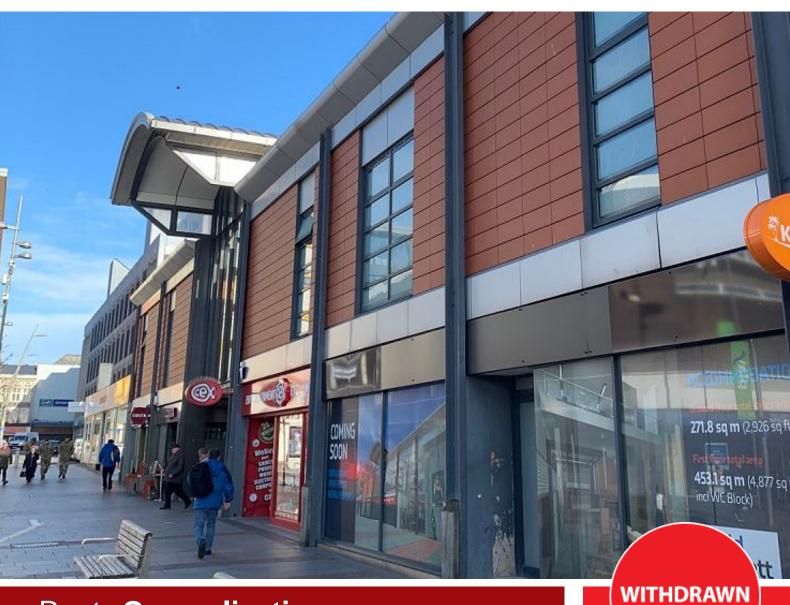

# SUPERB LEISURE UNIT OPPORTUNITY WITH STRIKING NEW FULL HEIGHT GLAZED SHOP FRONT

## Location:

The property is situated on Market Square, located directly opposite the Bridges Shopping Centre entrance.

The Tyne & Wear Metro and Rail Stations are in close proximity.

Nearby occupiers include KFC, COSTA, BURGER KING and CAFFE NERO.

# Accommodation:

The property has planning permission for the owner to install an extensive new full height glazed frontage. This will provide fantastic visibility and a real focal point centrally within the City Centre.

Internally, the accommodation is arranged over ground and first floors, with the first floor 'flying-over' the CEX store below.

The first floor slab has been cut back from the front to create an imposing atrium feature as customers enter the premises. Please see the video link which showcases the impressive internal features.