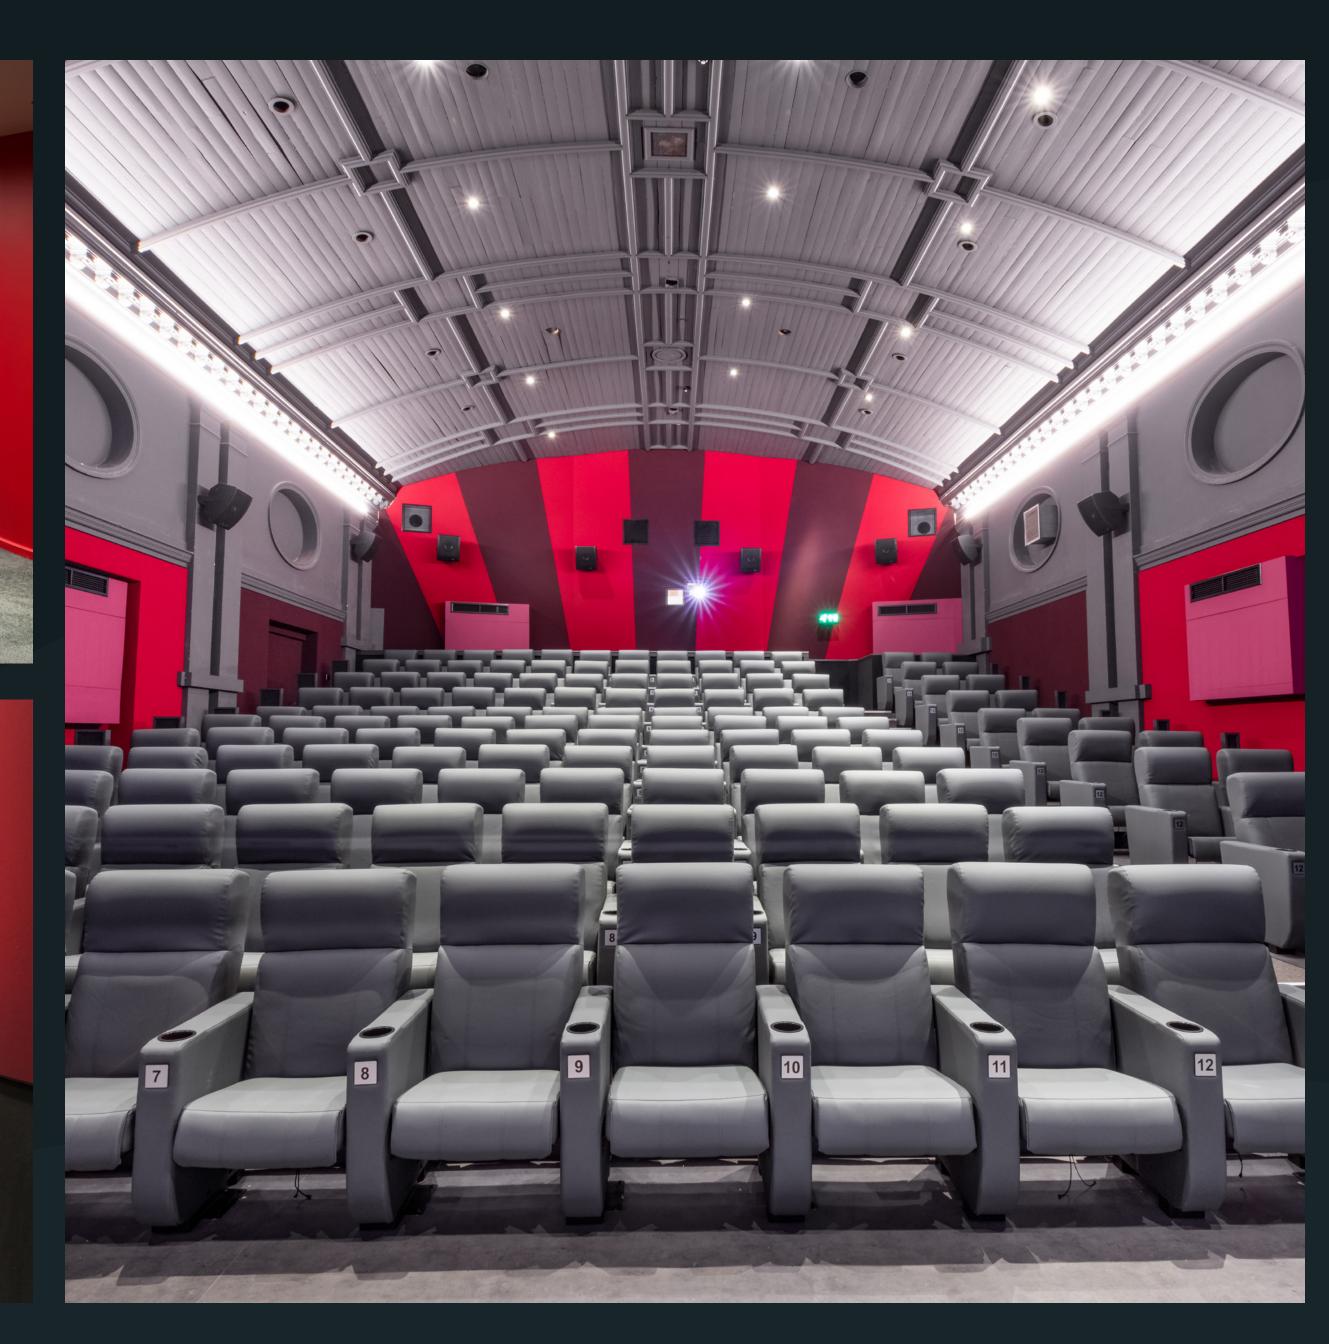

We serve classic cinema drinks, popcorn (freshly popped daily, of course) snacks and confectionary – always with a smile.

We focus on getting the essence of the cinema experience spot on, whether that be the warmness of the welcome, the freshness of our popcorn, the insane comfort of our seats, the crispness of our picture or the impact of our sound.

No matter who you are - a visit to The Arc Cinema is always a pleasure!