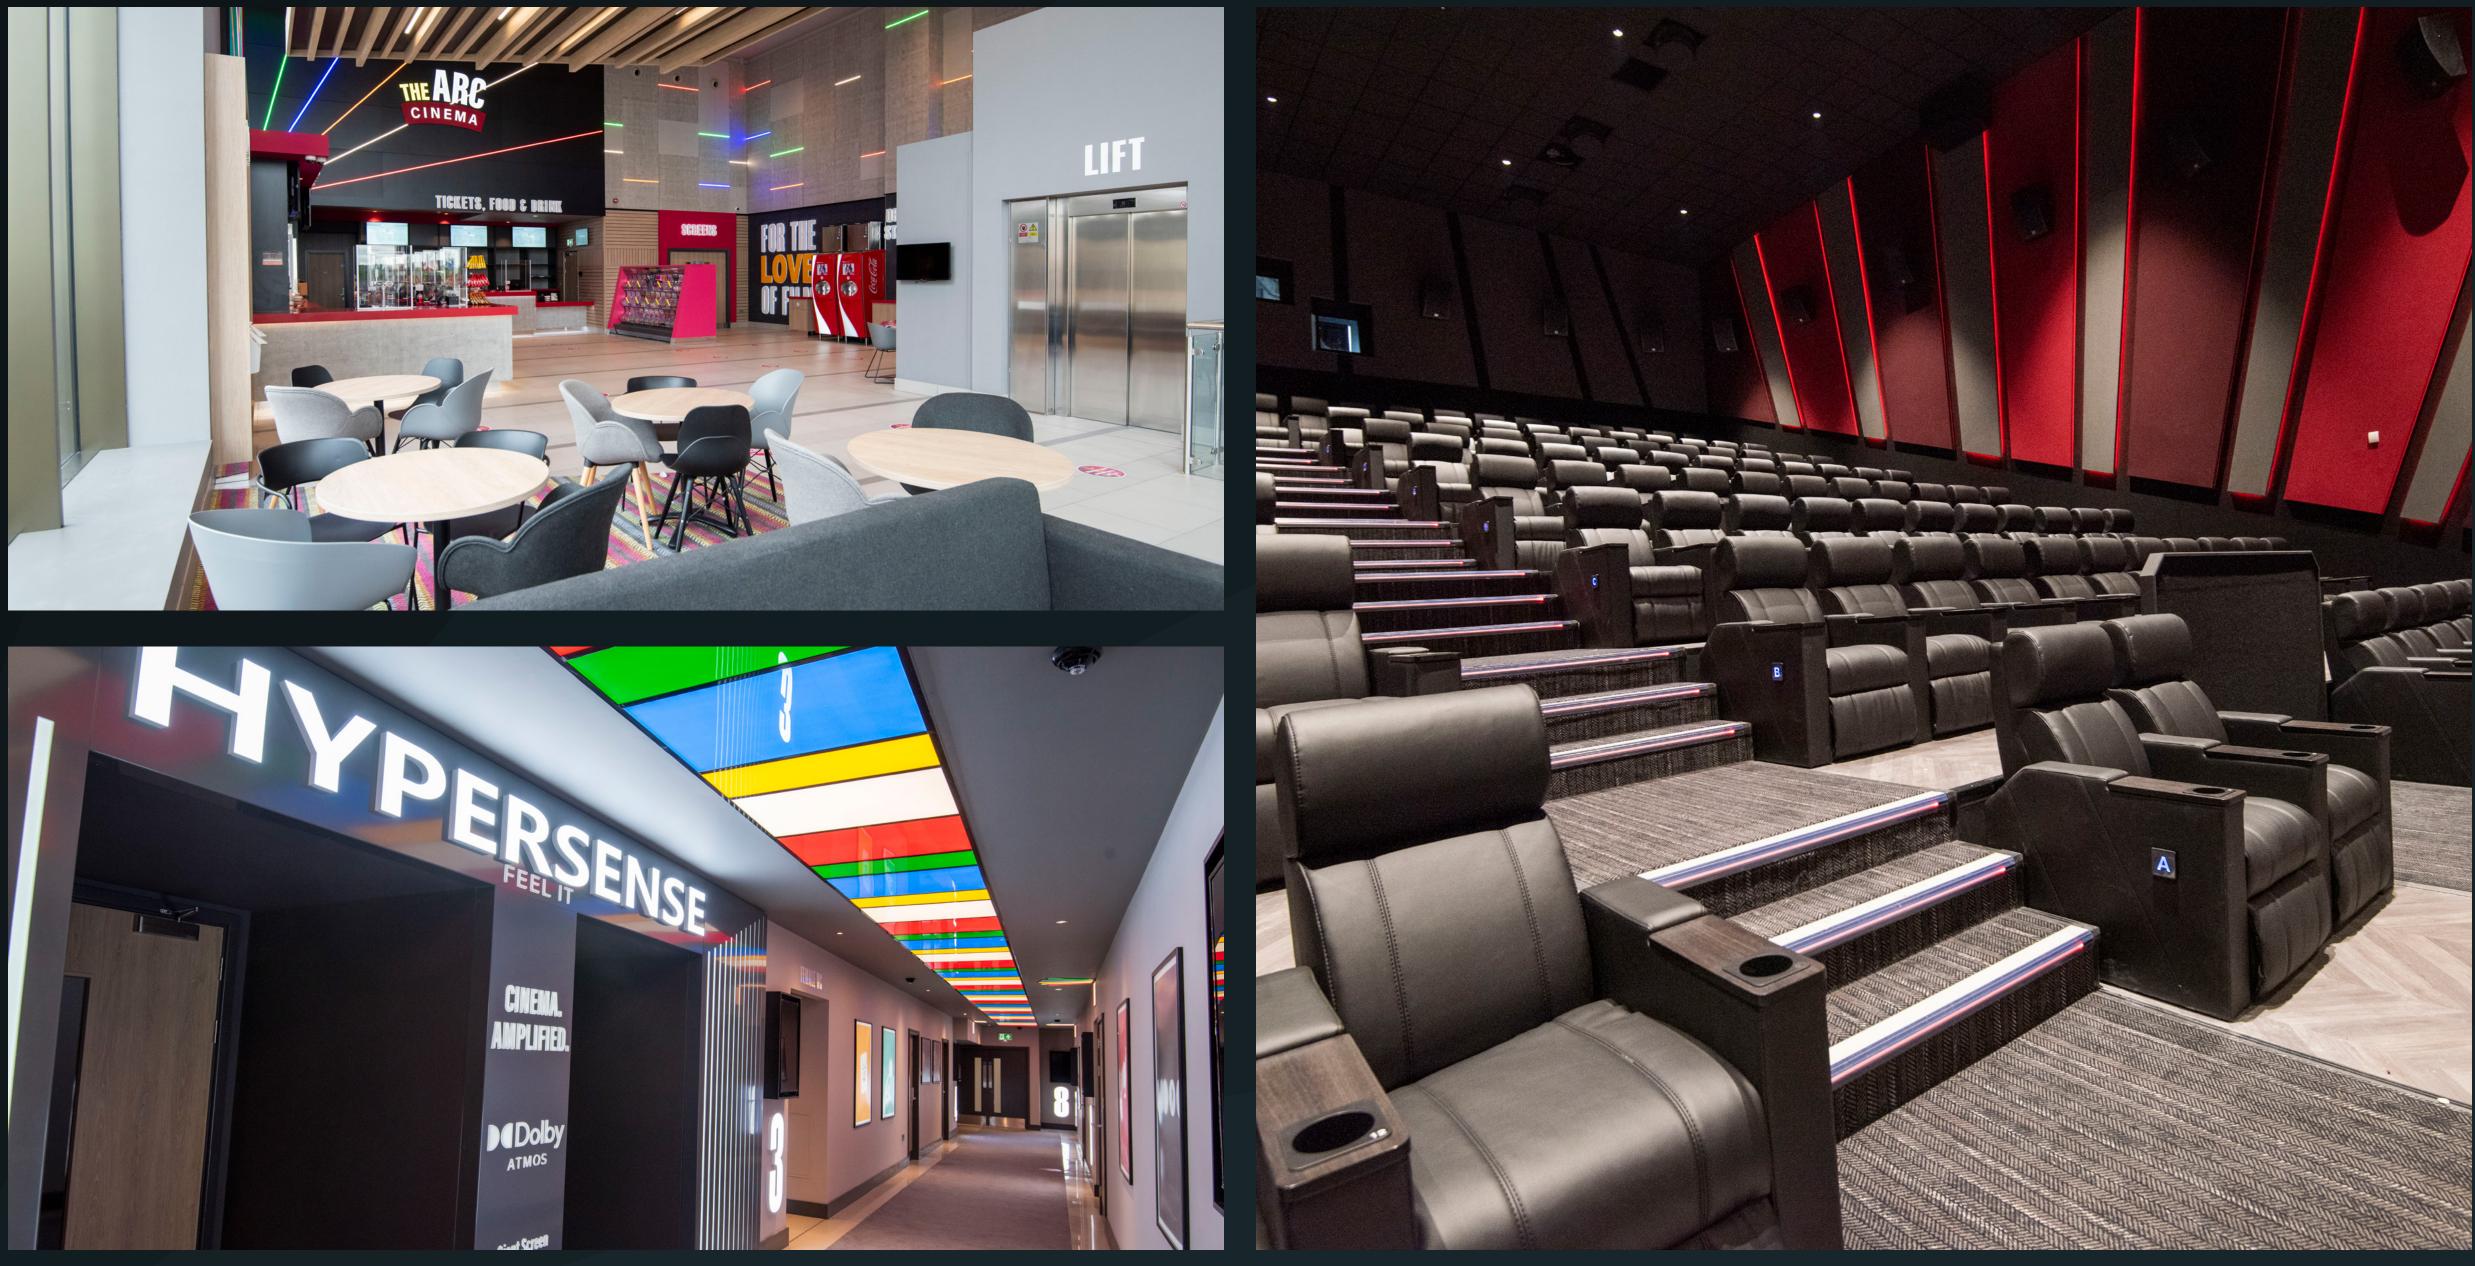

We serve classic cinema drinks, popcorn (freshly popped daily, of course) snacks and confectionary – always with a smile.

We focus on getting the essence of the cinema experience spot on, whether that be the warmness of the welcome, the freshness of our popcorn, the insane comfort of our seats, the crispness of our picture or the impact of our sound.

No matter who you are - a visit to The Arc Cinema is always a pleasure!