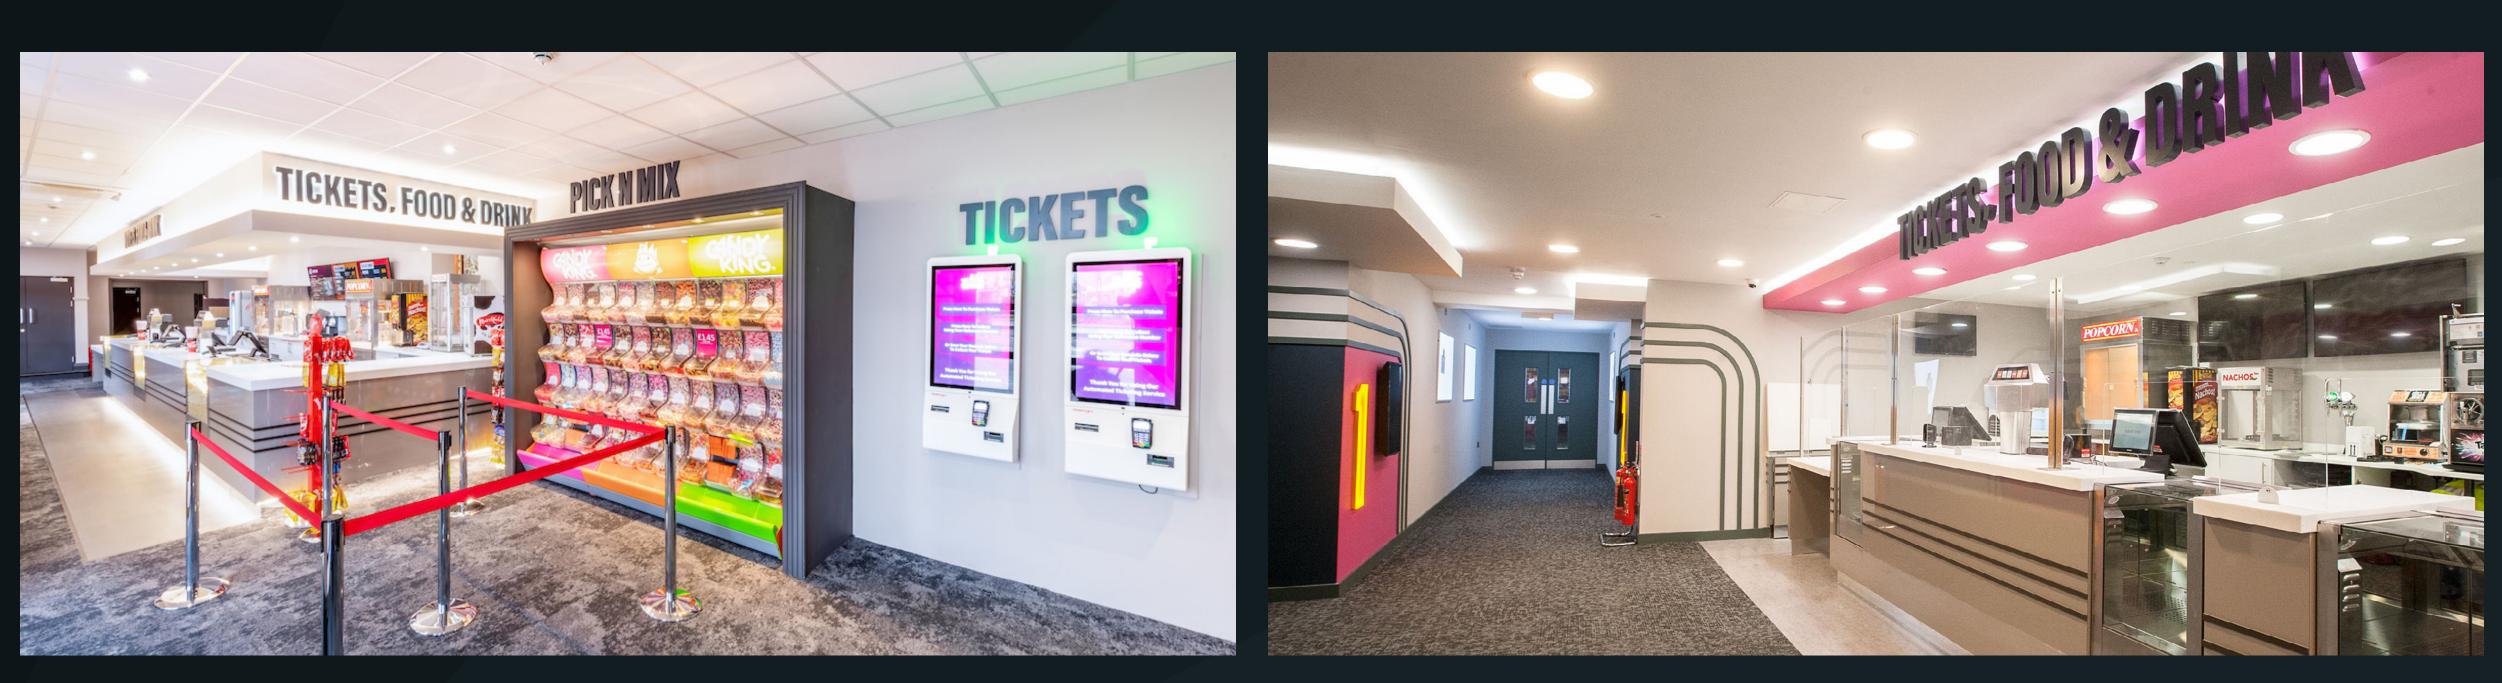

We serve classic cinema drinks, popcorn (freshly popped daily, of course) snacks and confectionary – always with a smile.

We focus on getting the essence of the cinema experience spot on, whether that be the warmness of the welcome, the freshness of our popcorn, the insane comfort of our seats, the crispness of our picture or the impact of our sound.