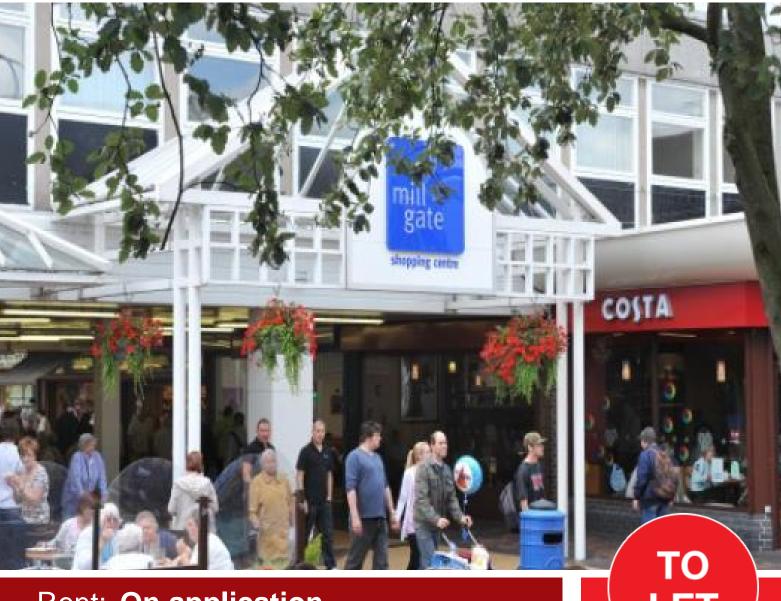

# SHOPPING CENTRE PROPERTY / CLASS A1 22 Crompton Street Mill Gate Shopping Centre, Bury

Rent: On application **Ground Floor Area** 678 Sq ft / 63 Sq M

Viewing Strictly through the joint letting agents.

### Location:

Mill Gate Shopping Centre comprises 340,000 sq ft of covered retail accommodation. The Centre is anchored by Boots the Chemist and the Famous Bury Market with its state of the art fish and meat hall.

Other key tenants include New Look, Waterstones, Claires Accessories, Pavers, F Hinds, H Samuel, Thorntons, Poundland, Home Bargains and Costa Coffee.

| Demise:               | Sq Ft | Sq M  |
|-----------------------|-------|-------|
| Ground Floor Sales    | 678   | 62.99 |
| First Floor Ancillary | 583   | 54.16 |