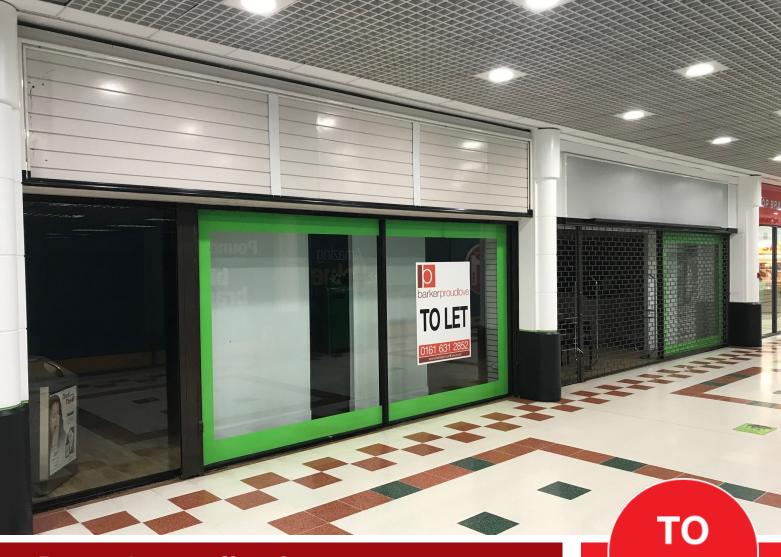

# SHOPPING CENTRE PROPERTY / CLASS A1 29-30 Market Place Exchange Shopping Centre, Rochdale SUBJECT TO SECURING VACANT POSSESSION

Rent: On application
Ground Floor Area
2,661 Sq ft / 247 Sq M

The premises are located opposite Poundland.