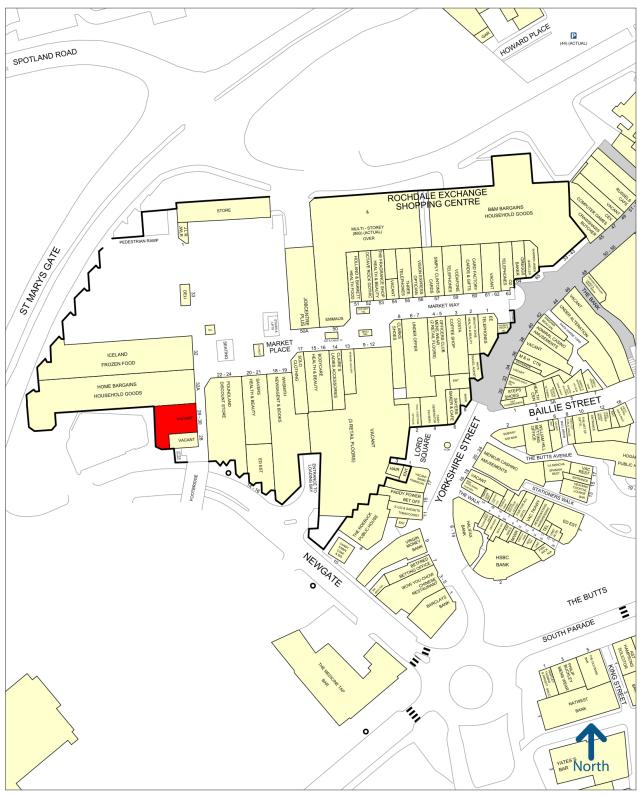

### Location:

Rochdale Exchange Shopping Centre is the town's principal covered shopping centre extending to approximately 29,729 sq m (320,000 sq ft) with 850 on site car parking space.

The scheme is home to Home Bargains, Poundland, Iceland, Emmaus Department Store and WH Smith.

The premises are located opposite Poundland.

### Rochdale

Experian Goad Plan Created: 14/12/2023 Created By: Barker Proudlove Ltd