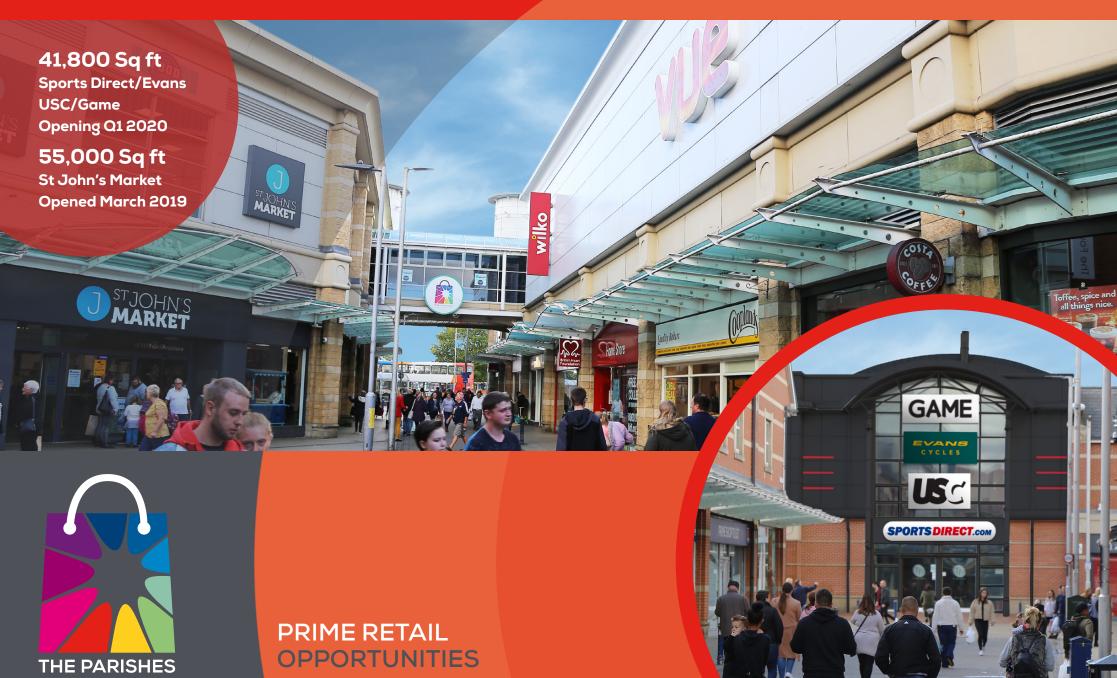

### **RETAIL SPEND**

Primary £575m Secondary

£3bn Tertiary

**ANNUAL GROCERY SPEND** 

£222m £729m

The Parishes provides **241,225 sq ft** of retail with 25 units

55,000 sq ft St Johns Market opened March 2019.

1,500 seat, seven screen the only cinema in Scunthorpe

£4m
LOCAL AUTHORITY

Scunthorpe's main market relocated into The Parishes March '19 following £4m Local Authority investment. Many traders reporting 3 fold increase in business over previous location.