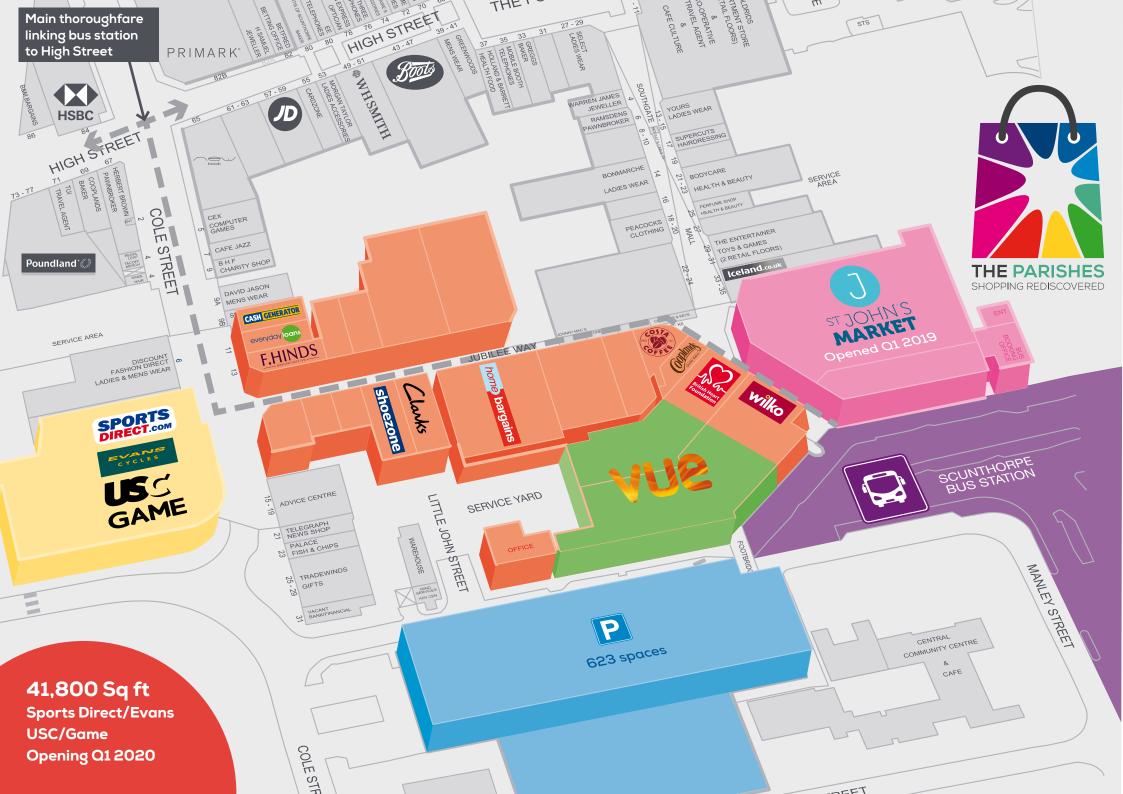

### **RETAIL SPEND**

Primary £575m Secondary

£3bn Tertiary

**ANNUAL GROCERY SPEND** 

£222m £729m

The Parishes provides **241,225 sq ft** of retail with 25 units

55,000 sq ft St Johns Market opened March 2019.

The Parishes is the main thoroughfare into the town from the main Bus Station

**Total retail spending capacity is £416m** increasing to **£680m** in the **30 minute drivetime catchment**.

The Parishes benefits from a 623 space free multi storey Car Park