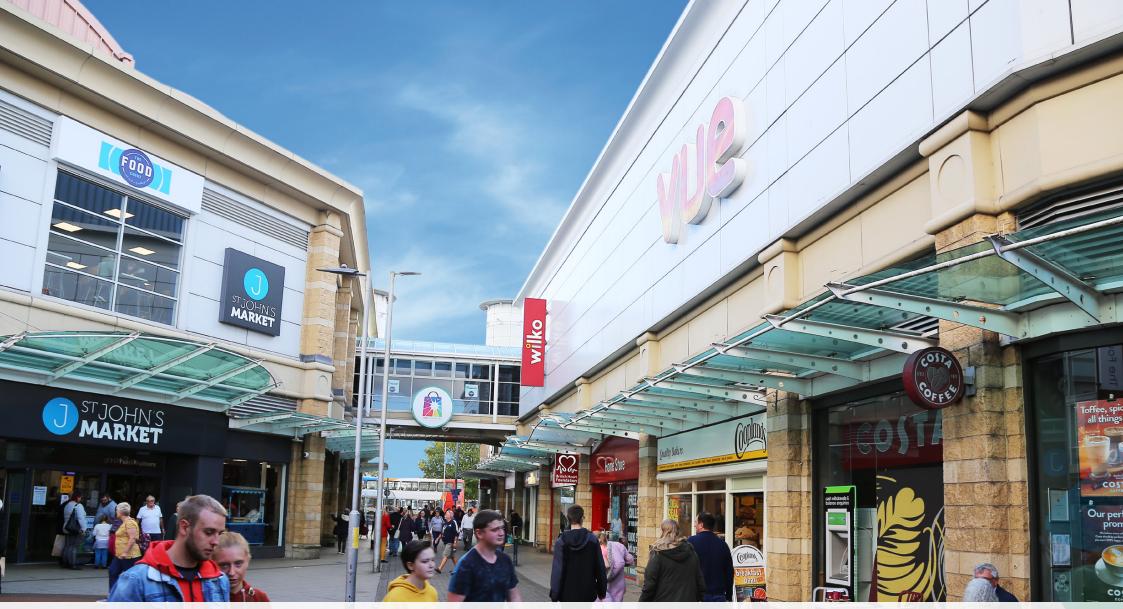

### **RETAIL SPEND**

Primary £575m Secondary

£3bn Tertiary

**ANNUAL GROCERY SPEND** 

£222m £729m

The Parishes provides **241,225 sq ft** of retail with 25 units

55,000 sq ft St Johns Market opened March 2019.

1,500 seat, seven screen the only cinema in Scunthorpe

£4m
LOCAL AUTHORITY

Scunthorpe's main market relocated into The Parishes March '19 following £4m Local Authority investment. Many traders reporting 3 fold increase in business over previous location.