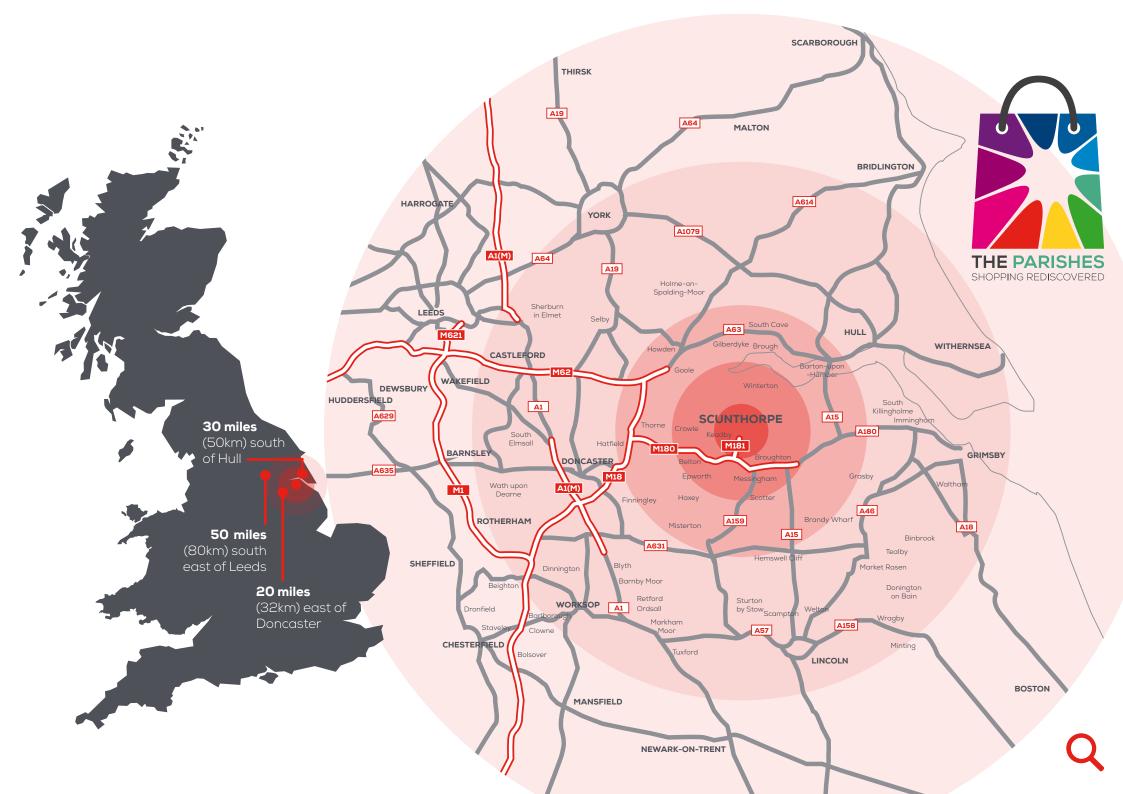

# **SCUNTHORPE HAS** A TOTAL RETAIL **CATCHMENT POPULATION OF**

176,000

**PERSONS** 

An estimated shopping population of

96,000

which is above average for towns of this size.

## WITHIN THE 15 MINUTE DRIVETIME CATCHMENT

**TOTAL RETAIL SPENDING CAPACITY IS** 

£416m

increasing to £680m in the 30 minute

**drivetime** catchment

The Parishes is the main thoroughfare into the town from the main Bus Station

**Total retail spending capacity is £416m** increasing to **£680m** in the **30 minute drivetime catchment**.

The Parishes benefits from a 623 space free multi storey Car Park