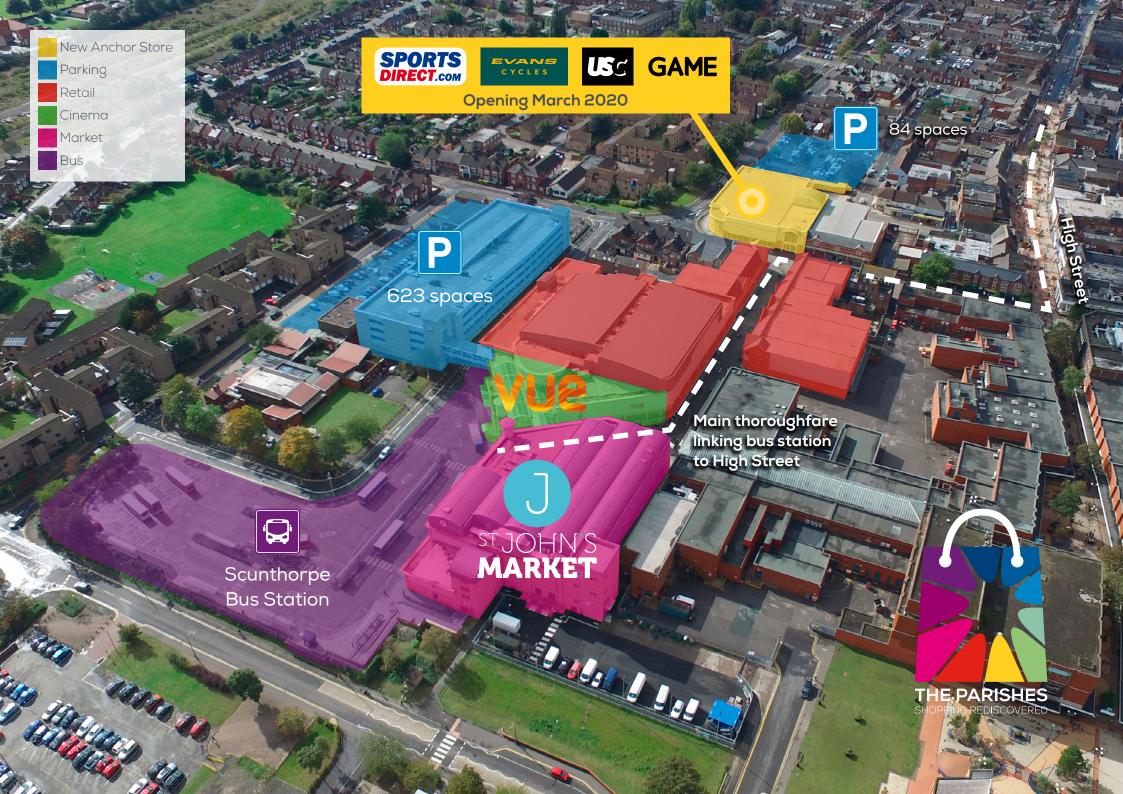

### **RETAIL SPEND**

Primary £575m Secondary

£3bn Tertiary

**ANNUAL GROCERY SPEND** 

£222m £729m

The Parishes provides **241,225 sq ft** of retail with 25 units

55,000 sq ft St Johns Market opened March 2019.

1,500 seat, seven screen the only cinema in Scunthorpe

£4m
LOCAL AUTHORITY

Scunthorpe's main market relocated into The Parishes March '19 following £4m Local Authority investment. Many traders reporting 3 fold increase in business over previous location.

The Parishes is the main thoroughfare into the town from the main Bus Station

**Total retail spending capacity is £416m** increasing to **£680m** in the **30 minute drivetime catchment**.

The Parishes benefits from a 623 space free multi storey Car Park