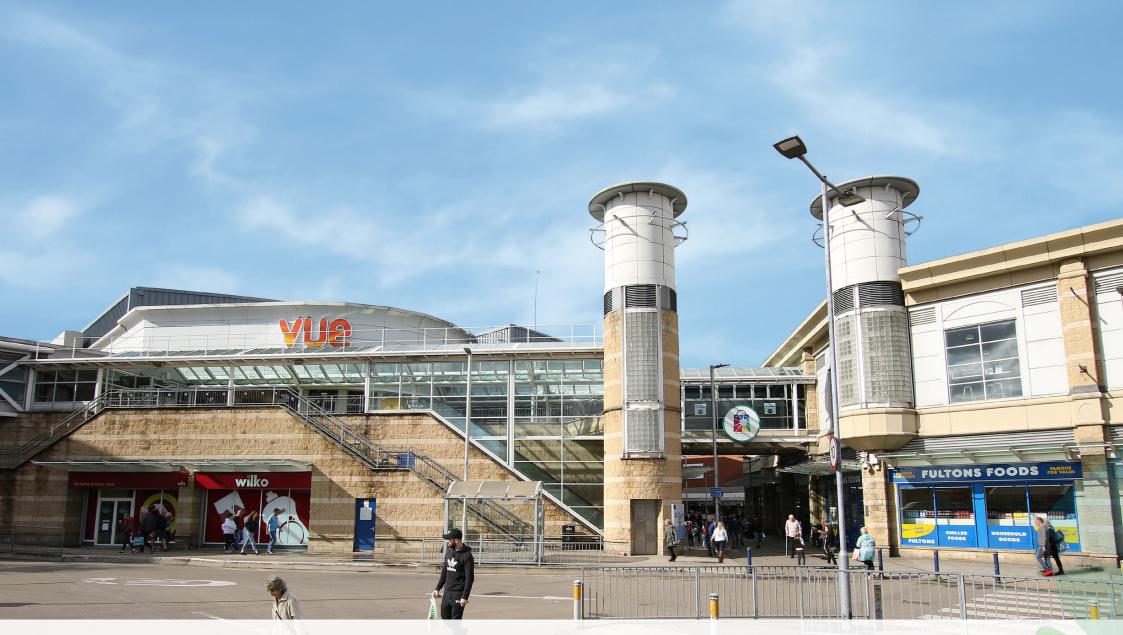

1,500 seat, seven screen the only cinema in Scunthorpe

£4m
LOCAL AUTHORITY

Scunthorpe's main market relocated into The Parishes March '19 following £4m Local Authority investment. Many traders reporting 3 fold increase in business over previous location.

The Parishes is the main thoroughfare into the town from the main Bus Station

**Total retail spending capacity is £416m** increasing to **£680m** in the **30 minute drivetime catchment**.

The Parishes benefits from a 623 space free multi storey Car Park