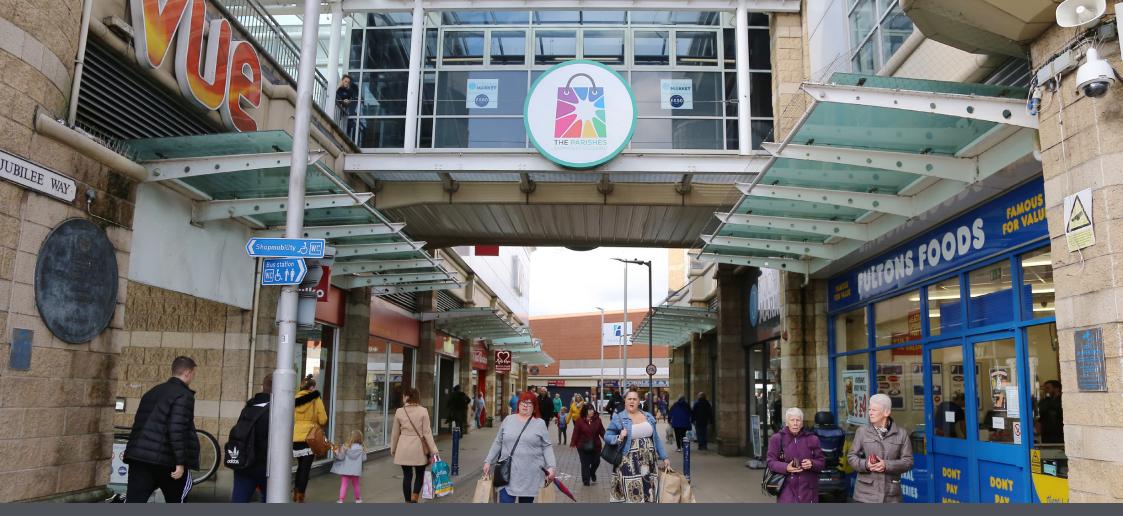

The Parishes is the main thoroughfare into the town from the main Bus Station

**Total retail spending capacity is £416m** increasing to **£680m** in the **30 minute drivetime catchment**.

The Parishes benefits from a 623 space free multi storey Car Park