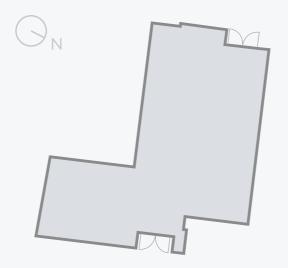

#### RETAIL 2A

268 M<sup>2</sup> | 2885 FT<sup>2</sup>

Retail space over 1 level ground floor

MAX CEILING HEIGHT 4360mm

SHOP FRONT GLAZING Entire frontage

BREEAM RATING Target 'very good'

ELECTRICITY SUPPLY TBC

EPC RATING An EPC has been commissioned and available upon request

W W W . D E A N S G A T E S Q U A R E R E T A I L . C O M