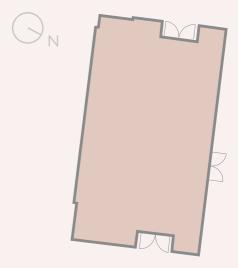

#### RETAIL 2B

249 M<sup>2</sup> | 2860 FT<sup>2</sup>

Retail space over 1 level ground floor

MAX CEILING HEIGHT 4360mm

SHOP FRONT GLAZING Entire frontage

BREEAM RATING Target 'very good'

ELECTRICITY SUPPLY TBC

EPC RATING
An EPC has been
commissioned and available
upon request