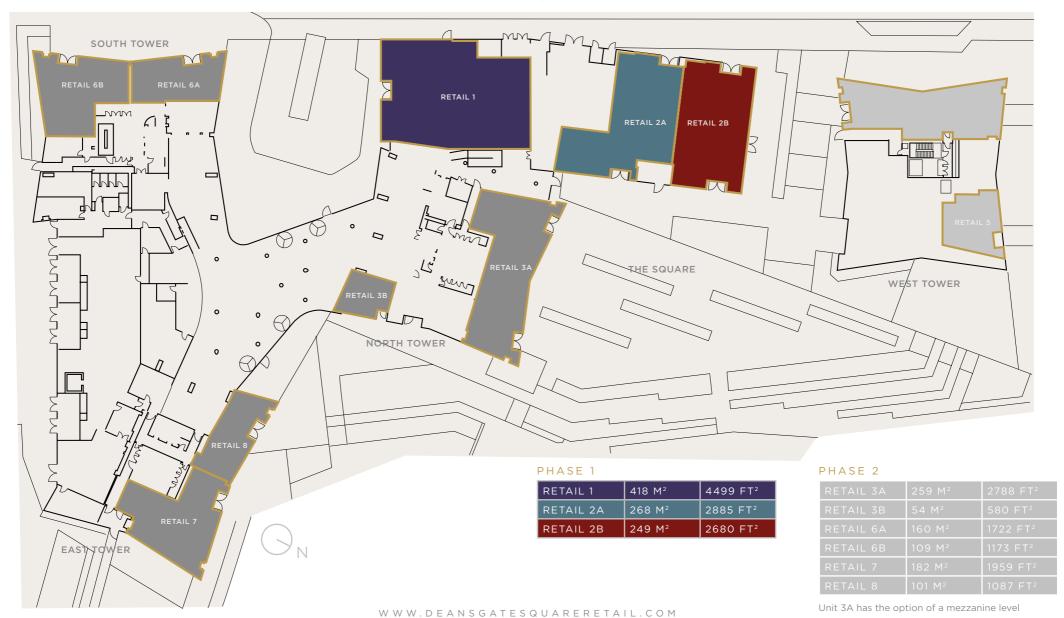

#### RETAIL 1

418 M<sup>2</sup> | 4499 FT<sup>2</sup>

Retail space over 1 level ground floor

MAX CEILING HEIGHT 4360mm

SHOP FRONT GLAZING Entire frontage

BREEAM RATING Target 'very good'

ELECTRICITY SUPPLY TBC

#### RETAIL 2A

268 M<sup>2</sup> | 2885 FT<sup>2</sup>

Retail space over 1 level ground floor

MAX CEILING HEIGHT 4360mm

SHOP FRONT GLAZING Entire frontage

BREEAM RATING Target 'very good'

ELECTRICITY SUPPLY TBC

#### RETAIL 2B

249 M<sup>2</sup> | 2860 FT<sup>2</sup>

Retail space over 1 level ground floor

MAX CEILING HEIGHT 4360mm

SHOP FRONT GLAZING Entire frontage

BREEAM RATING Target 'very good'

ELECTRICITY SUPPLY TBC