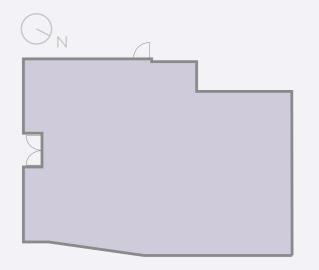

#### RETAIL 1

418 M<sup>2</sup> | 4499 FT<sup>2</sup>

Retail space over 1 level ground floor

MAX CEILING HEIGHT 4360mm

SHOP FRONT GLAZING Entire frontage

BREEAM RATING Target 'very good'

ELECTRICITY SUPPLY TBC

EPC RATING An EPC has been commissioned and available upon request