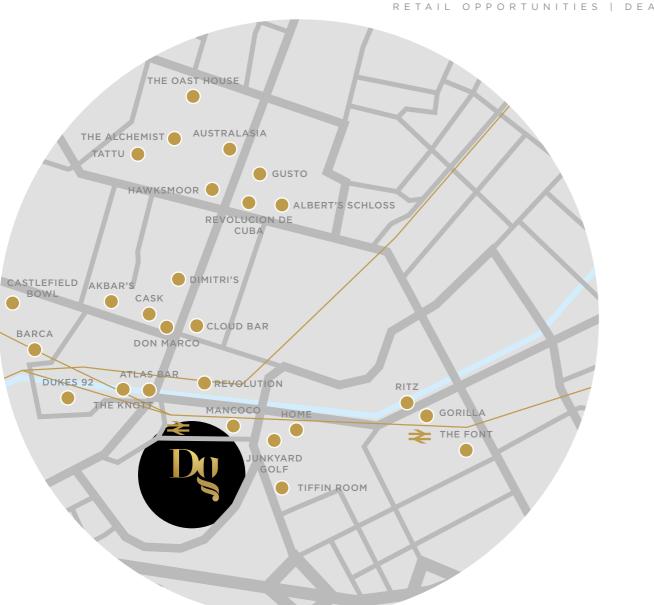

#### LOCAL AREA GUIDE

In close proximity to Deansgate Square are numerous of Manchester's best loved attractions, venues and locations. Castlefield is extremely popular with young professionals, with numerous residential developments and restaurants, pubs and bars including Duke's 92 and The Wharf, as well as the famous Castlefield

Bowl which regularly hosts outdoor music events and draws in huge crowds to the area. Also in close proximity is The Museum of Science and Industry, First Street, Home Cinema and the Palace Theatre, amongst many others. On site, the 3,500+ residents of Deansgate Square will provide an immediate target audience for any incoming operator to greatly benefit from.