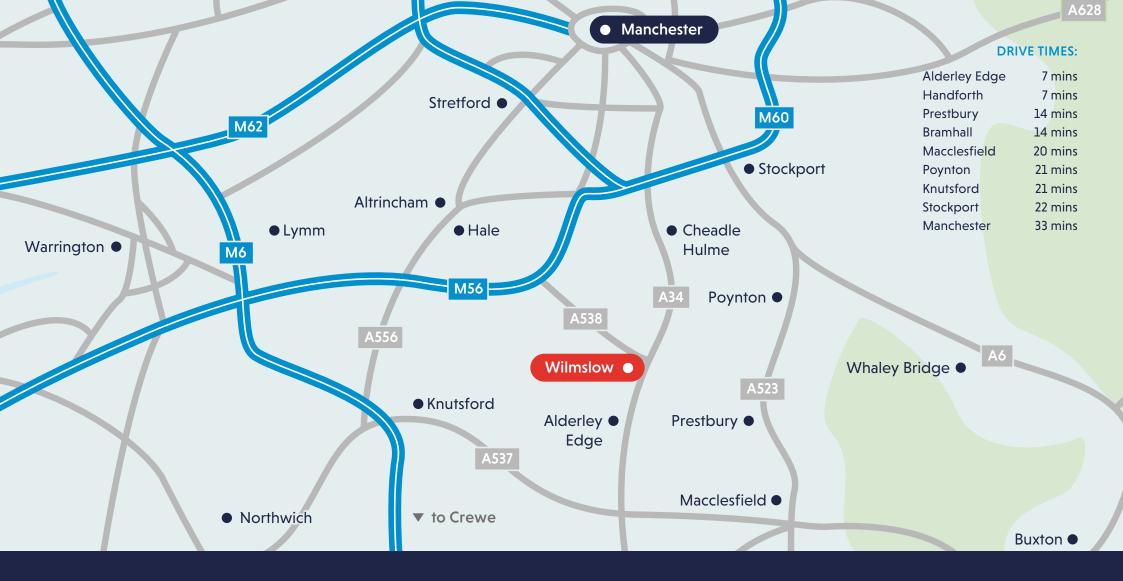

Prestbury is known for its up market lifestyle and its many rich and famous residents.

Situated in the south Manchester commuter belt Wilmslow has a population of approximately 160,000 within 15 minutes of the town centre and benefits from easy access to the M56, M60 and M6 motorways as well as its proximity to Manchester Airport. Wilmslow Railway Station is just a seven minute walk from Courthill House, and provides a regular service to local villages as well as commuter services to Manchester Piccadilly.