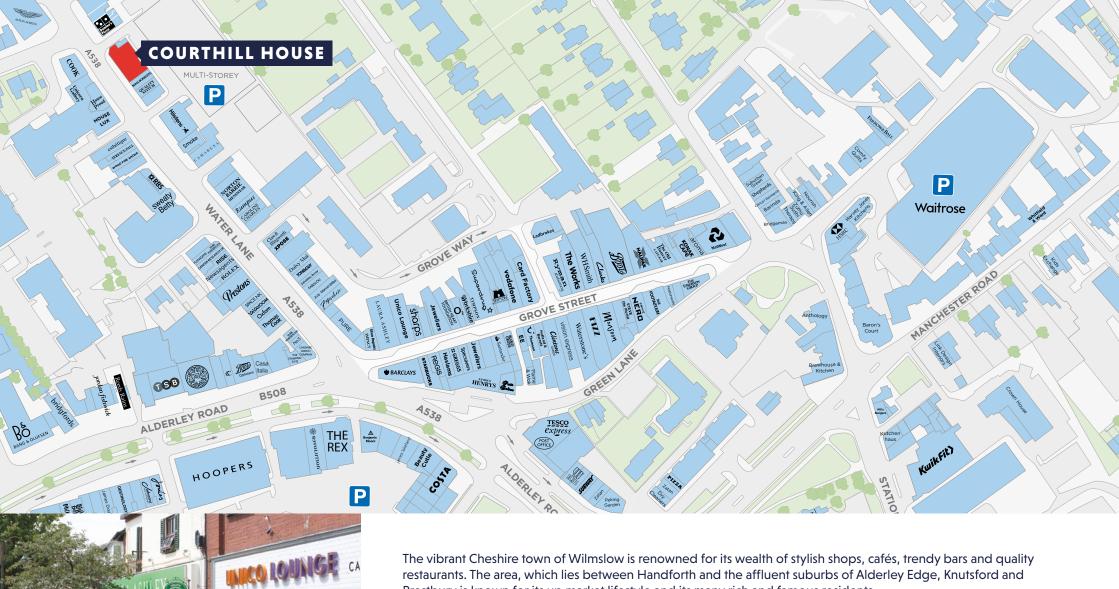

Prestbury is known for its up market lifestyle and its many rich and famous residents.

Situated in the south Manchester commuter belt Wilmslow has a population of approximately 160,000 within 15 minutes of the town centre and benefits from easy access to the M56, M60 and M6 motorways as well as its proximity to Manchester Airport. Wilmslow Railway Station is just a seven minute walk from Courthill House, and provides a regular service to local villages as well as commuter services to Manchester Piccadilly.

Wilmslow shoppers have a fantastic choice of luxury brands situated alongside the usual popular high street fascias. The main shopping cluster lies within the triangle formed by Grove Street, Water Lane and Alderley Road, and Courthill House is ideally located to benefit from this.