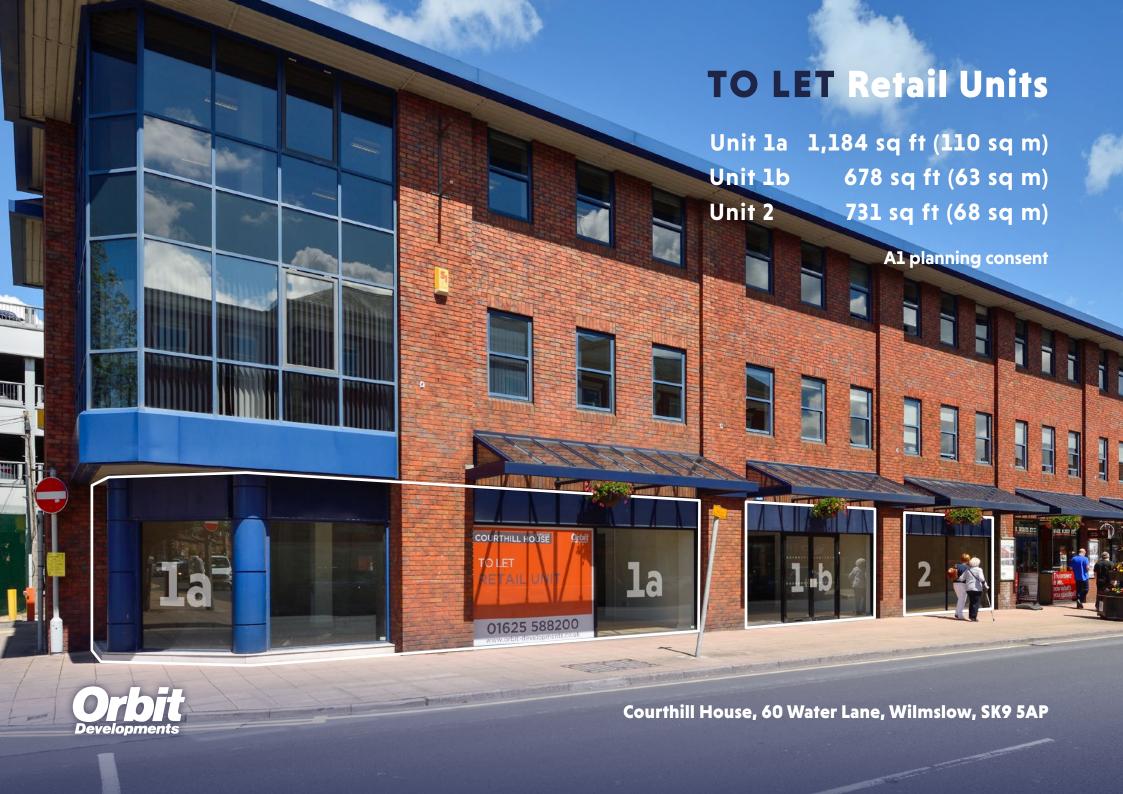

## **THE UNITS**

Unit 1a 1,184 sq ft (110 sq m)

Unit 1b 678 sq ft (63 sq m)

Unit 2 731 sq ft (68 sq m)

- Ample local parking
- Al planning consent
- Ideally located in the centre of Wilmslow
- Alongside a fantastic range of high street brands and variety of niche boutiques
- Large glazed shopfront