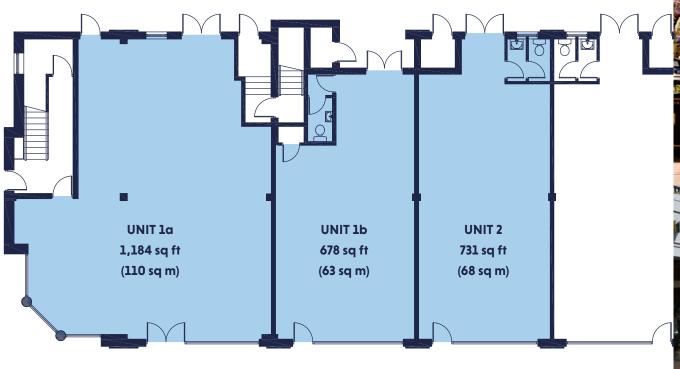

## **THE UNITS**

Unit 1a 1,184 sq ft (110 sq m)

Unit 1b 678 sq ft (63 sq m)

Unit 2 731 sq ft (68 sq m)

- Ample local parking
- Al planning consent
- Ideally located in the centre of Wilmslow
- Alongside a fantastic range of high street brands and variety of niche boutiques
- Large glazed shopfront