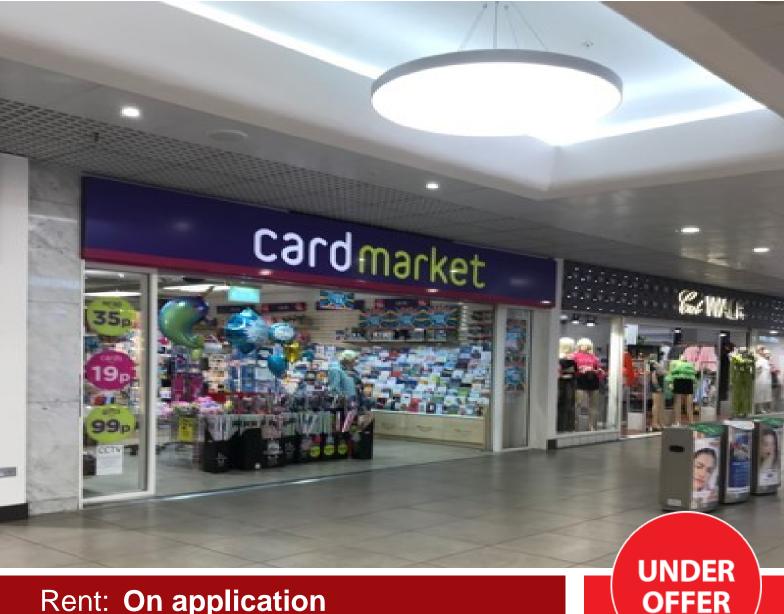

# SHOPPING CENTRE PROPERTY / CLASS A1 Unit 56, Houghton Way St John's Shopping Centre, Liverpool

Rent: On application

Area

1,402 Sq ft / 130 Sq M

Viewing Strictly through the sole letting agent.

**Barker Proudlove** 

## Location:

St Johns Shopping Centre is the largest covered shopping centre in Liverpool providing more than 400,000 sq ft of retail and leisure space. Tenants include Iceland, Matalan and Sainsburys as well as JD Sports, The Entertainer and Aldi. The subject unit is located on the ground floor of the shopping centre.