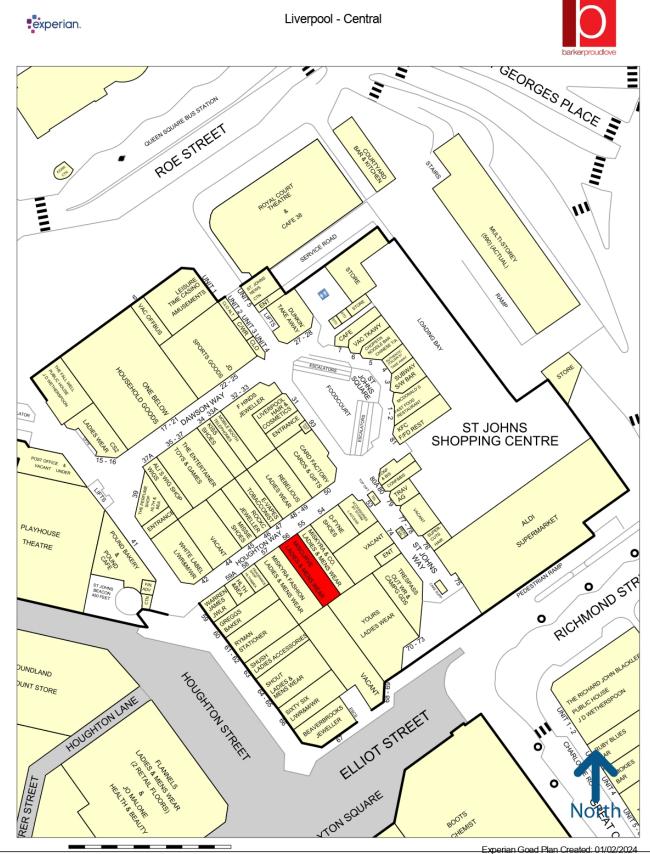

## Location:

St Johns Shopping Centre is the largest covered shopping centre in Liverpool providing more than 400,000 sq ft of retail and leisure space. Tenants include Iceland, Matalan and Sainsburys as well as JD Sports, The Entertainer and Aldi. The subject unit is located on the ground floor of the shopping centre.