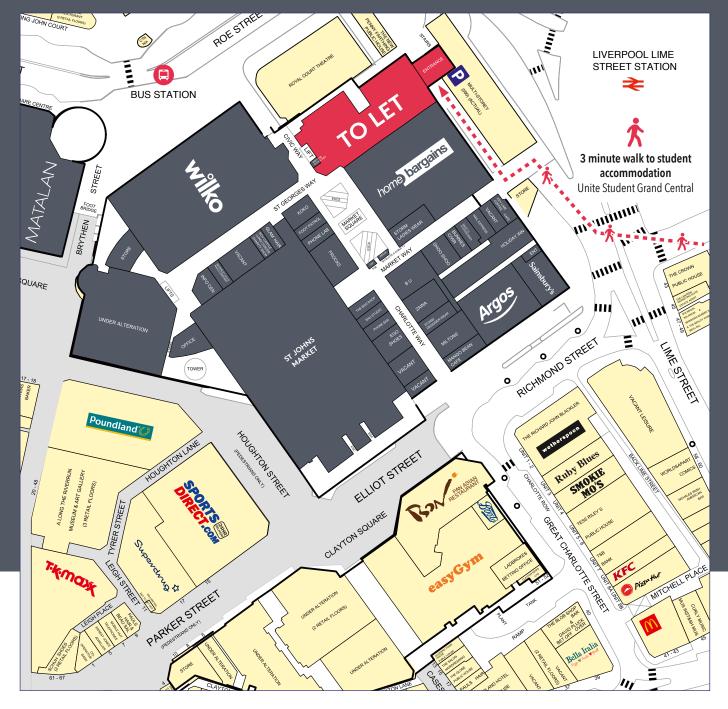

## 

**Leisure space** just off busy Lime Street

Unit 101-110 **£13,267 sq ft** 

Close to nearby Student accommodation
Unite Student Grand Central, The Lantern
and Sanctuary Students

(up to 1,232.54 sq m)

## TO LET

**UNIT 101 - 110** 

Ground Floor up to 13,267 sq ft (1,232.54 sq m)