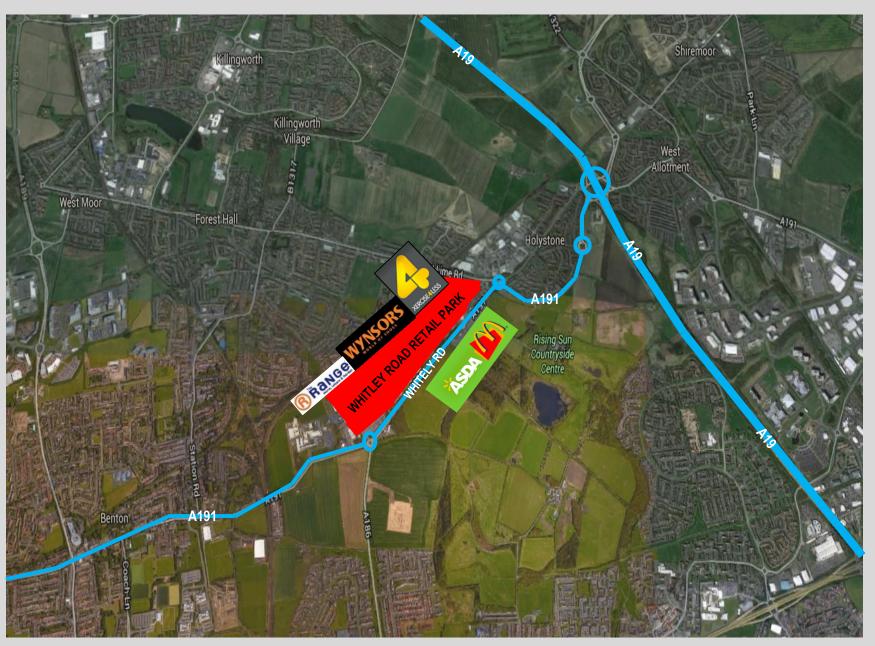

## Newcastle upon Tyne, NE12 9SZ

New Drive Thru/Drive to Opportunities, Subject to Planning

.....

- Whitley Road Retail Park is located at the junction of the busy A191 and A186, within the Borough of North Tyneside, 5 miles to the north east of Newcastle city centre.
- Close to the established residential conurbations of Benton, Killingworth and Wallsend, North Tyneside has a resident population of 191,659 (Census, 2001).
- The park is situated alongside North Tyne Industrial Estate and within walking distance to a large ASDA Supermarket. Existing tenants are Wynsors Shoes, Xercise 4 Less and The Range.
- To the south of the site there is a proposed residential development, close to Rising Sun Country Park, which will see the creation of a further 500 dwellings in the immediate vicinity.