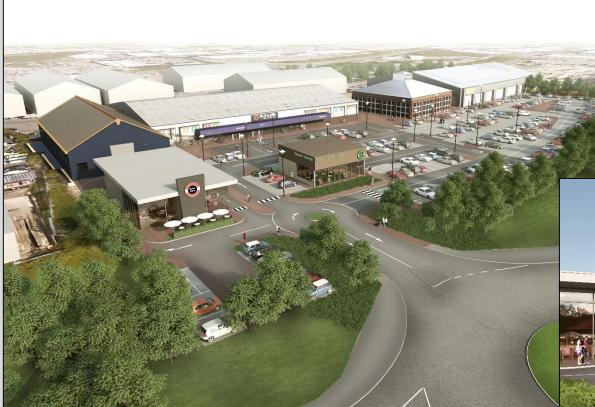

- Two new Drive Thru/Drive To units proposed, subject to planning consent.
- Drive Thru unit totalling 325 sqm (3,500 sqft)
- Drive To unit totalling 170 sqm (1,830 sqft)
- Further Details upon request