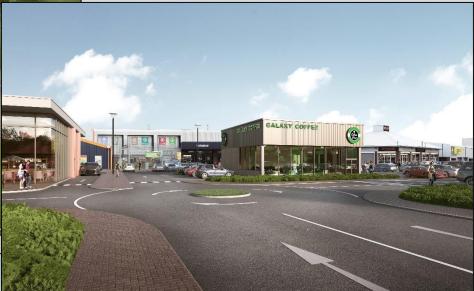

- Two new Drive Thru/Drive To units proposed, subject to planning consent.
- Drive Thru unit totalling 325 sqm (3,500 sqft)
- Drive To unit totalling 170 sqm (1,830 sqft)
- Further Details upon request