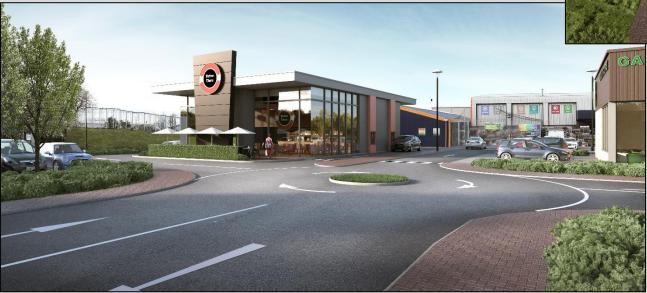

- Two new Drive Thru/Drive To units proposed, subject to planning consent.
- Drive Thru unit totalling 325 sqm (3,500 sqft)
- Drive To unit totalling 170 sqm (1,830 sqft)
- Further Details upon request