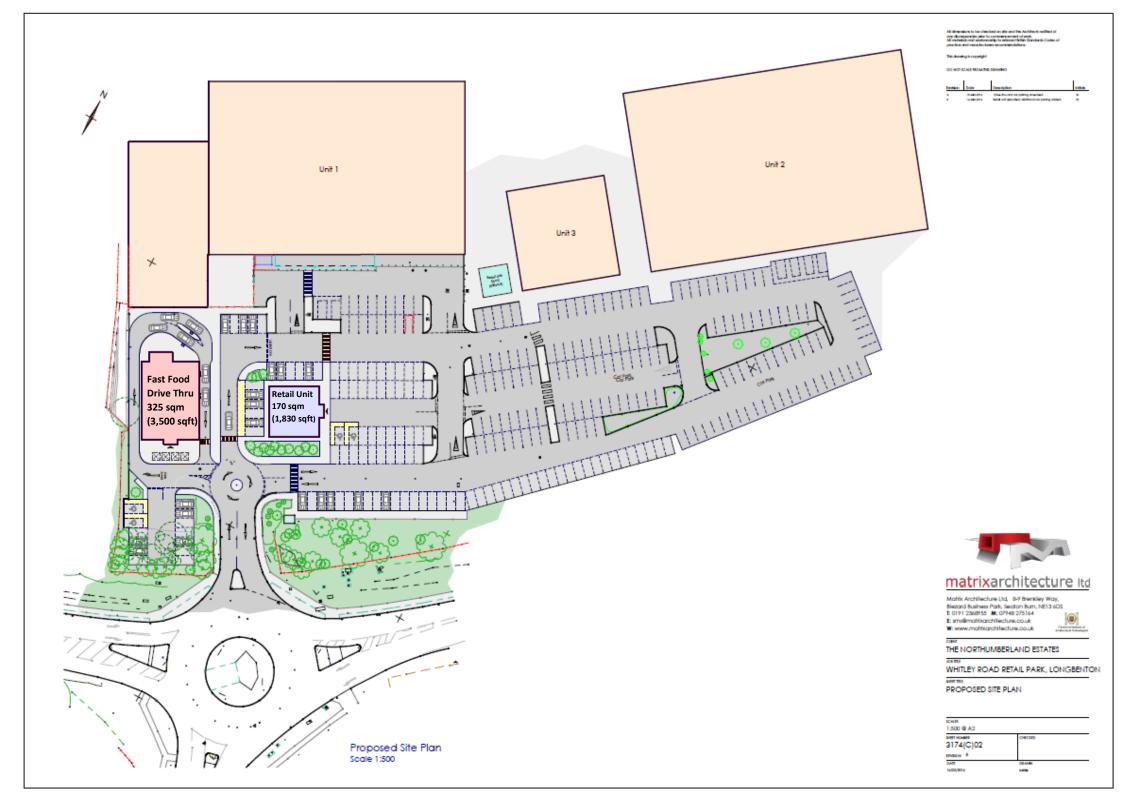

- Two new Drive Thru/Drive To units proposed, subject to planning consent.
- Drive Thru unit totalling 325 sqm (3,500 sqft)
- Drive To unit totalling 170 sqm (1,830 sqft)
- Further Details upon request