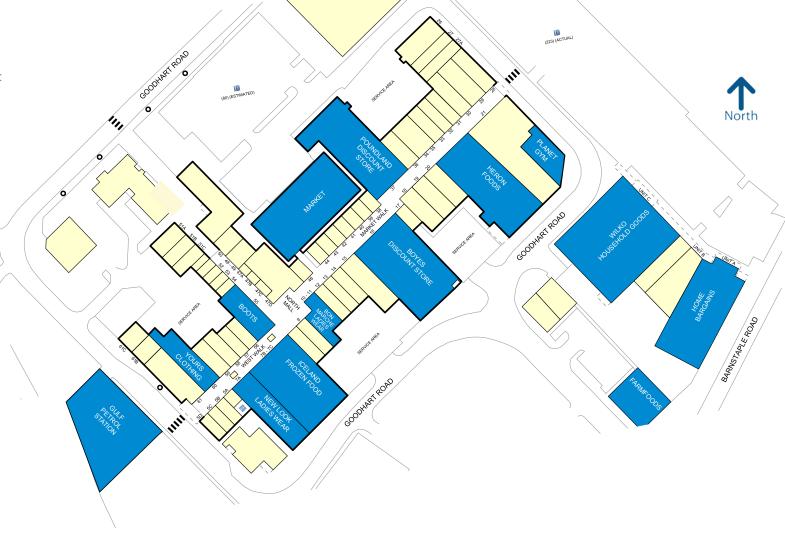

## THE **CENTRE**

The shopping centre offers a mix of convenience, fashion, F&B and specialist shops and services across 74 retail units, providing a vibrant and diverse shopping environment.

NEW LOOK VYOURS

# SITE **PLAN**

**CONTACTS** 

For availability please contact: