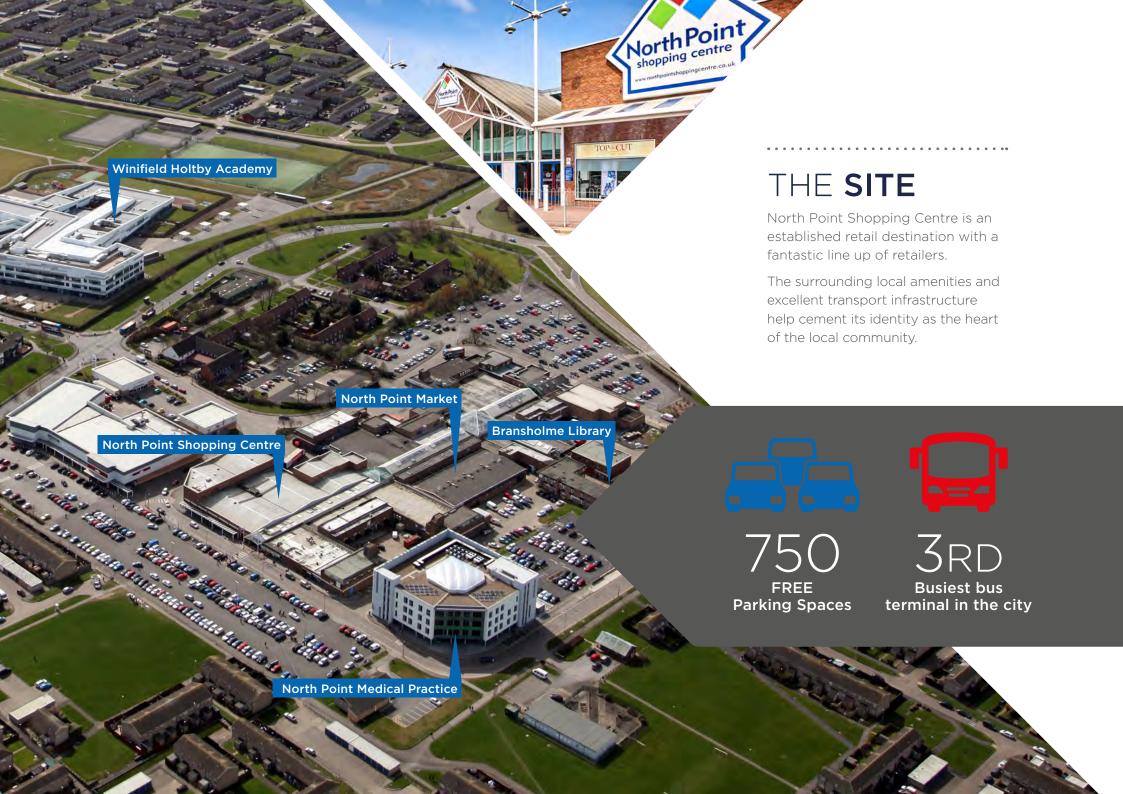

## THE **CENTRE**

The shopping centre offers a mix of convenience, fashion, F&B and specialist shops and services across 74 retail units, providing a vibrant and diverse shopping environment.

NEW LOOK VYOURS