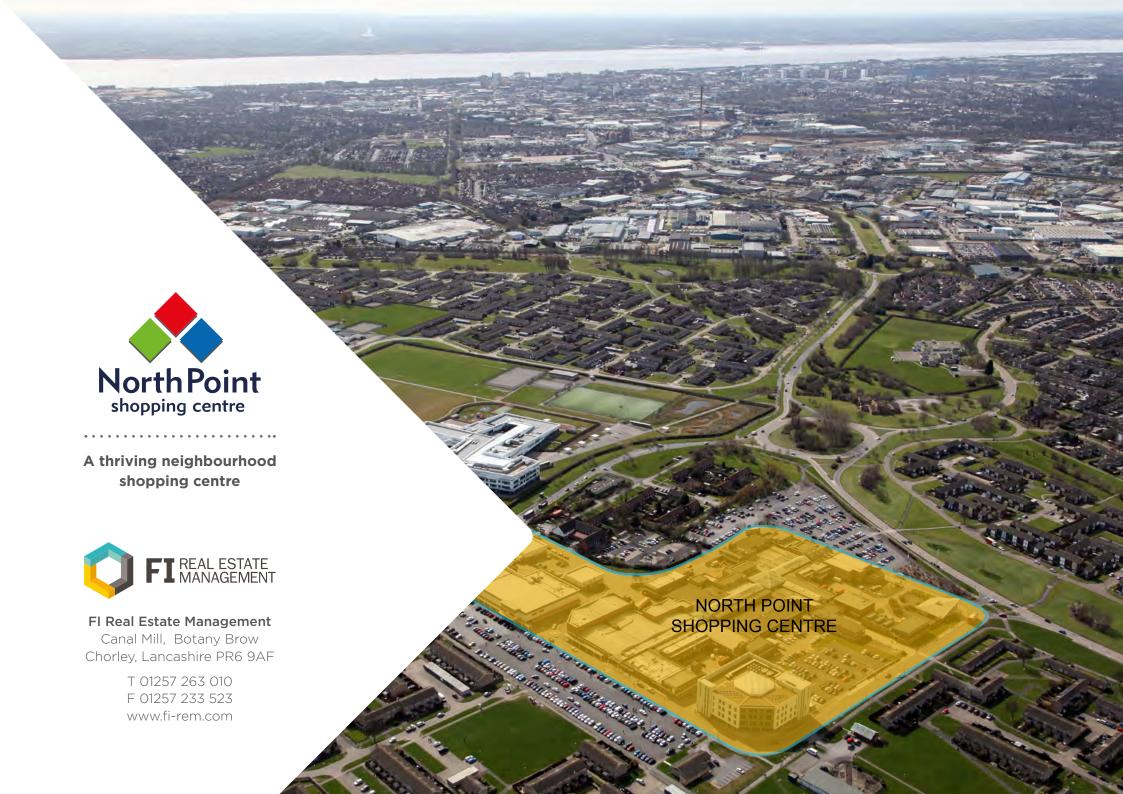

## THE LOCATION

North Point Shopping Centre is located in Bransholme, a suburb of Kingston upon Hull, which was named the UK's City of Culture 2017 and is a thriving city with a population of circa 256,000.

# CATCHMENT & DEMOGRAPHICS

The shopping centre is the primary retail destination for the local community of Bransholme and is circa 4 miles from the centre of Kingston upon Hull.

Primary Catchment: 23,000

OLDENESSE

SUTTON ROAD

North Point shopping centre