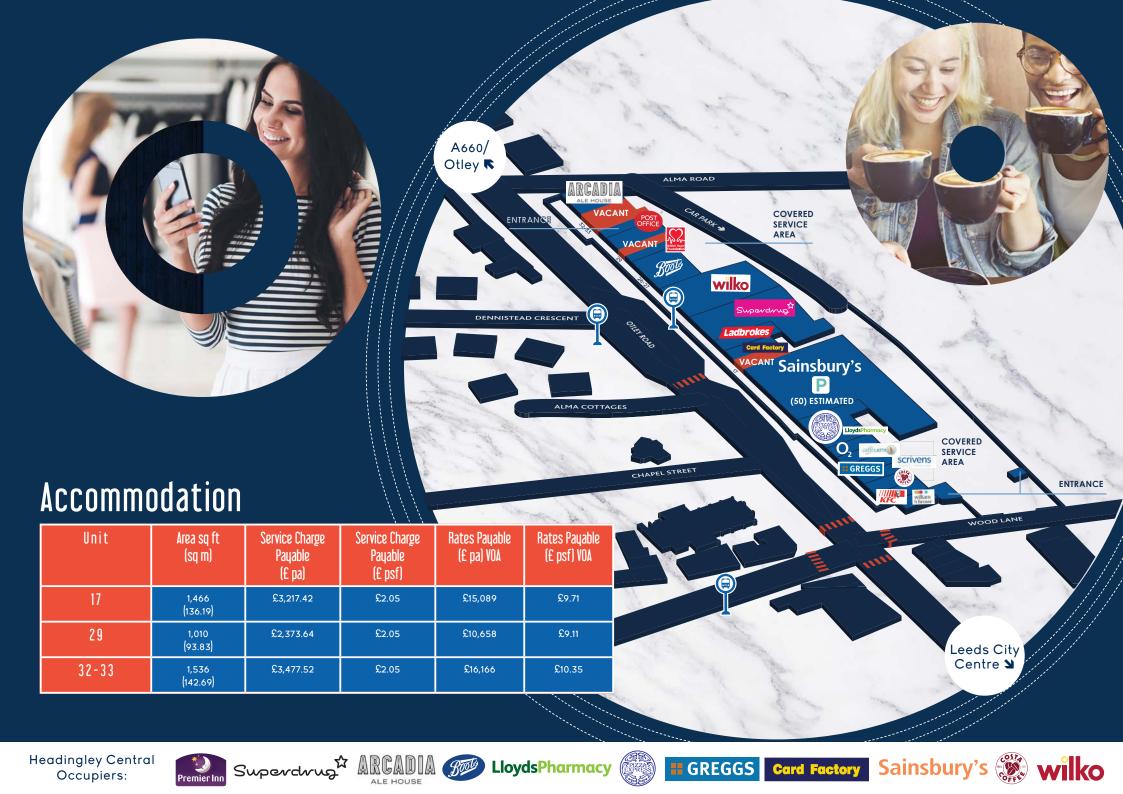

**98** customer & 63 hotel car parking spaces

> 174,000 residents within 10 minutes drive time

Your Local Destination KC. HEADINGLEY CENTRAL TO LET **Retail/Leisure** Opportunities in the heart of Headingley Units available ranging from 540 - 2,000 sq ft

140,000 car traffic flow

per week

wilko

Sainsbury's

C.6,000 workers within 10 minute walk

Headingley Central Occupiers:

IRCADIA

**GREGGS** 