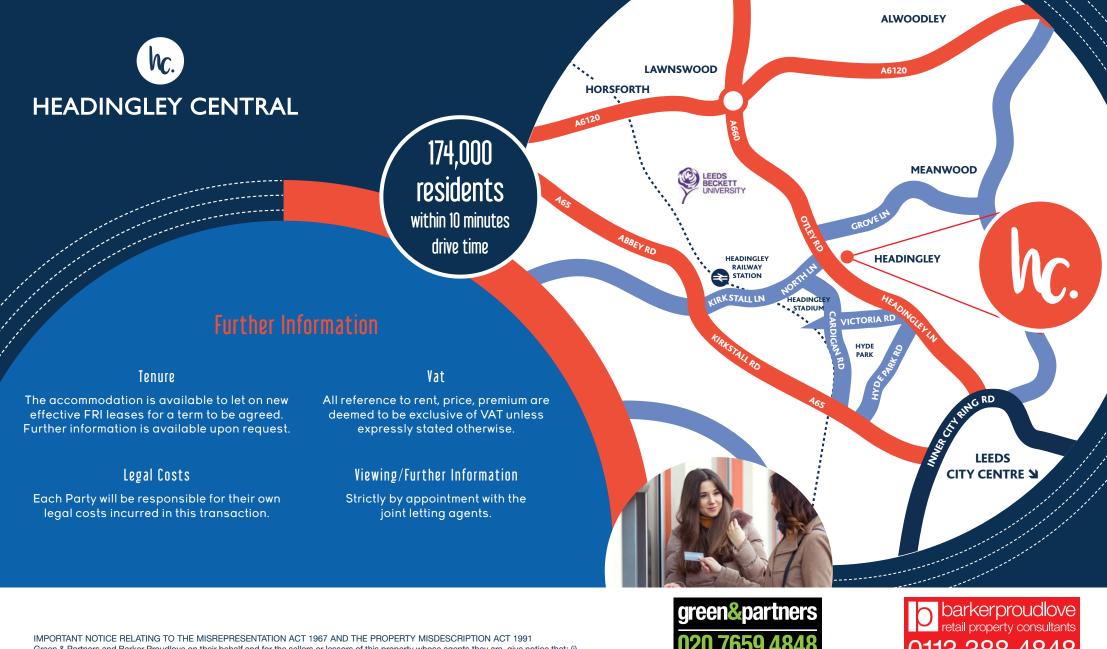

## All about those digits

■ 174,000 residents within a 10 minute drive time

Headingley population expected to grow by 7.3% by 2025

62% ABC1 social grades

Large student population – 57,000 + students

Spending above UK averages

■ c.6,000 workers within 10 minute walk time

Home to Yorkshire Country Cricket Club and Leeds Rhinos Rugby Club with average crowds of up to 15,000 people

Headingley and Leeds wider region home to several large corporations including Asda, Capita, Jet 2, and Tetley Brewery

Green & Partners and Barker Proudlove on their behalf and for the sellers or lessors of this property whose agents they are, give notice that: (i) The Particulars are set out as a general outline only for the guidance of intending purchasers or lessees, and do not constitute, nor constitute part of, an offer or contract; (ii) All descriptions, dimensions, references to condition and necessary permissions for use and occupation, and other details are given in good faith and are believed to be correct, but any intending purchasers or tenants should not rely on them as statements or representations of fact, but must satisfy themselves by inspection or otherwise as to the correctness of each of them; (iii) No person employed by Green & Partners and Barker Proudlove has any authority to make or give any representation or warranty in relation to this property. Unless otherwise stated prices and rents quoted are exclusive of VAT. The date of this publication is April 2018.