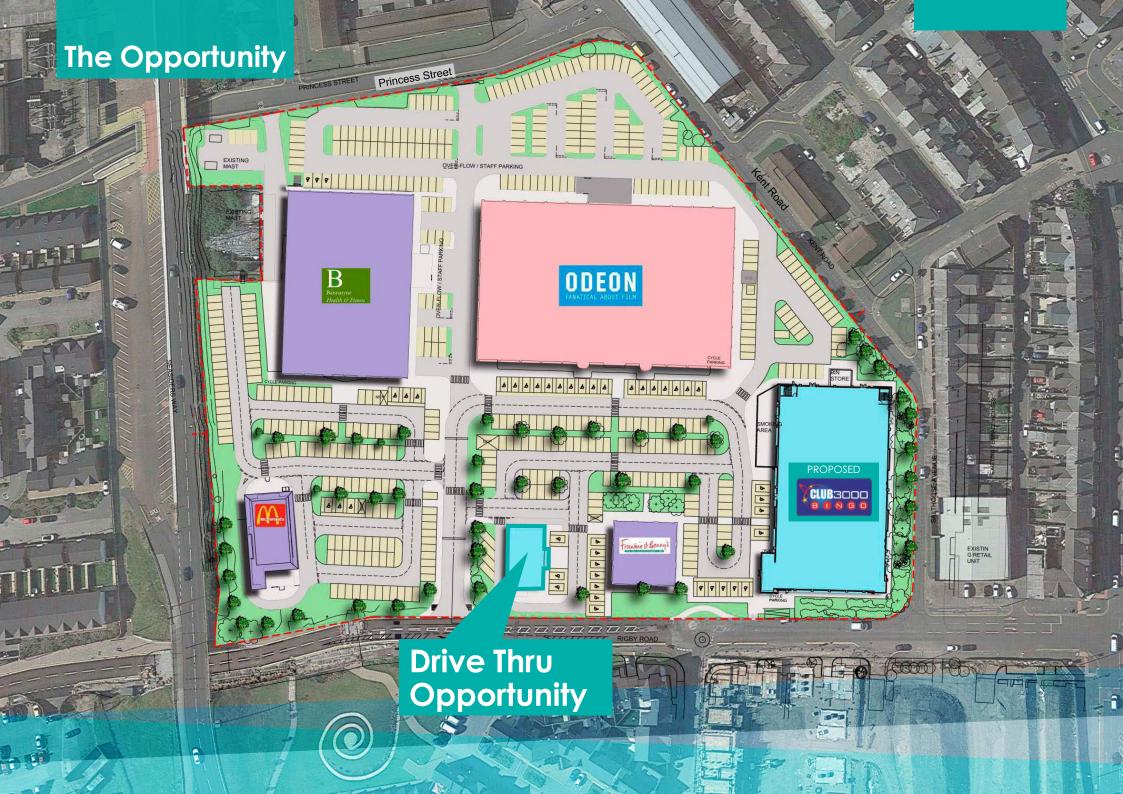

## TO LET

New Build Drive Thru Unit Opportunity

> UNIT 4 FESTIVAL LEISURE PARK RIGBY ROAD BLACKPOOL FY1 5EP

- Up to c.244 sq m (2,626 sq ft)
- Potential to vary unit size, subject to consents
- Situated at the Leisure Park entrance, close to McDonald's and proposed Club 3000 Bingo
- Timing New Build works to commence following an exchange of contracts