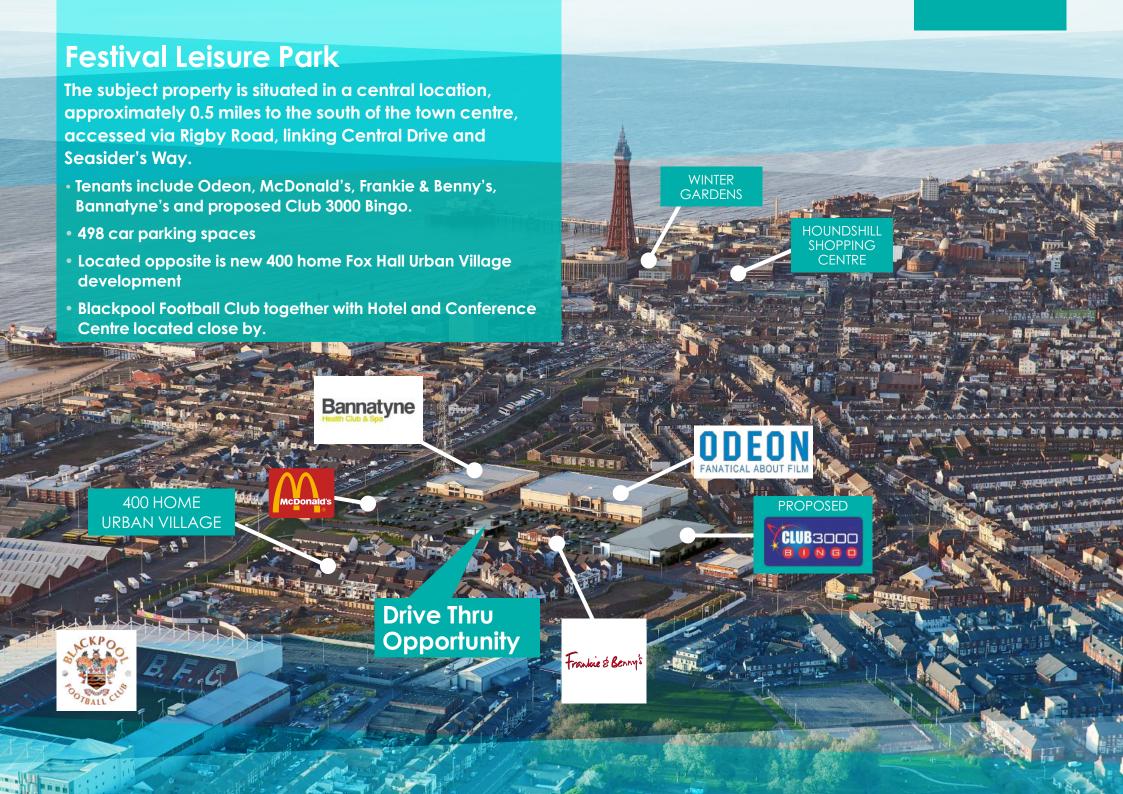

## TO LET

New Build Drive Thru Unit Opportunity

> UNIT 4 FESTIVAL LEISURE PARK RIGBY ROAD BLACKPOOL FY1 5EP

- Up to c.244 sq m (2,626 sq ft)
- Potential to vary unit size, subject to consents
- Situated at the Leisure Park entrance, close to McDonald's and proposed Club 3000 Bingo
- Timing New Build works to commence following an exchange of contracts