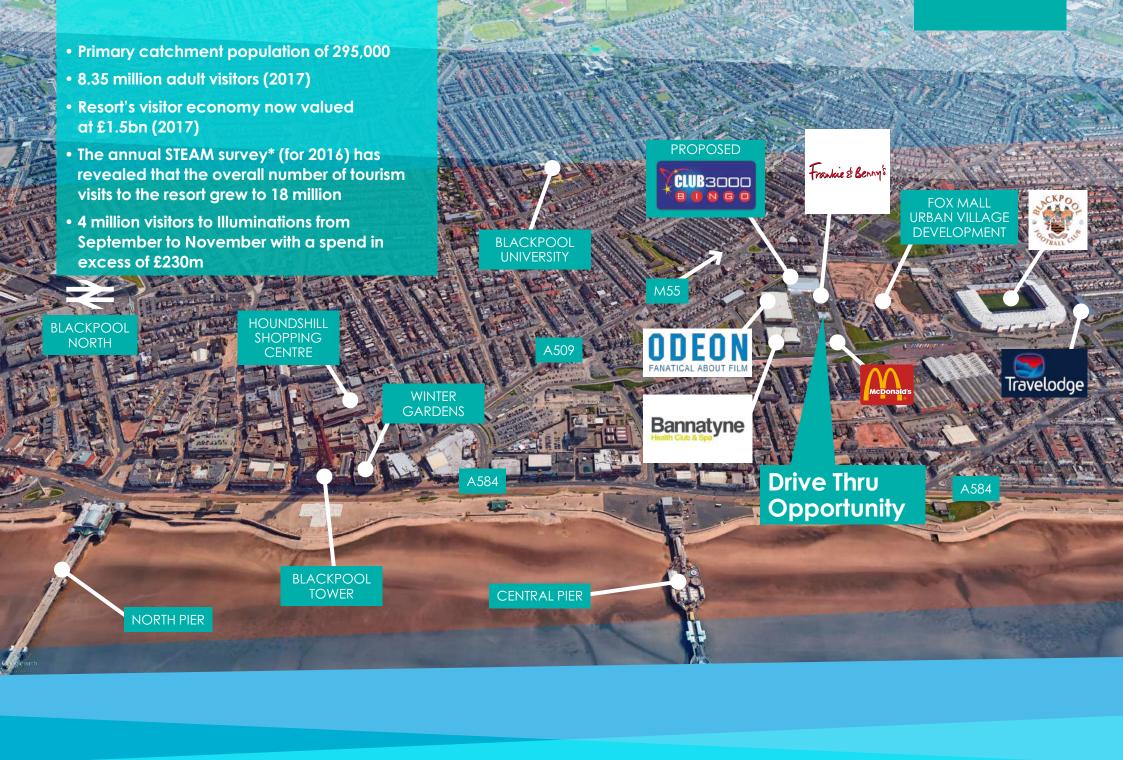

## TO LET

New Build Drive Thru Unit Opportunity

> UNIT 4 FESTIVAL LEISURE PARK RIGBY ROAD BLACKPOOL FY1 5EP

- Up to c.244 sq m (2,626 sq ft)
- Potential to vary unit size, subject to consents
- Situated at the Leisure Park entrance, close to McDonald's and proposed Club 3000 Bingo
- Timing New Build works to commence following an exchange of contracts