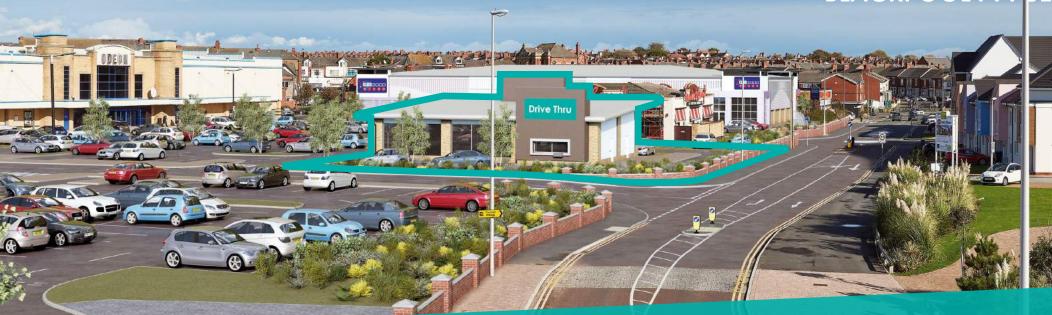

## TO LET

New Build Drive Thru Unit Opportunity

> UNIT 4 FESTIVAL LEISURE PARK RIGBY ROAD BLACKPOOL FY1 5EP

- Up to c.244 sq m (2,626 sq ft)
- Potential to vary unit size, subject to consents
- Situated at the Leisure Park entrance, close to McDonald's and proposed Club 3000 Bingo
- Timing New Build works to commence following an exchange of contracts