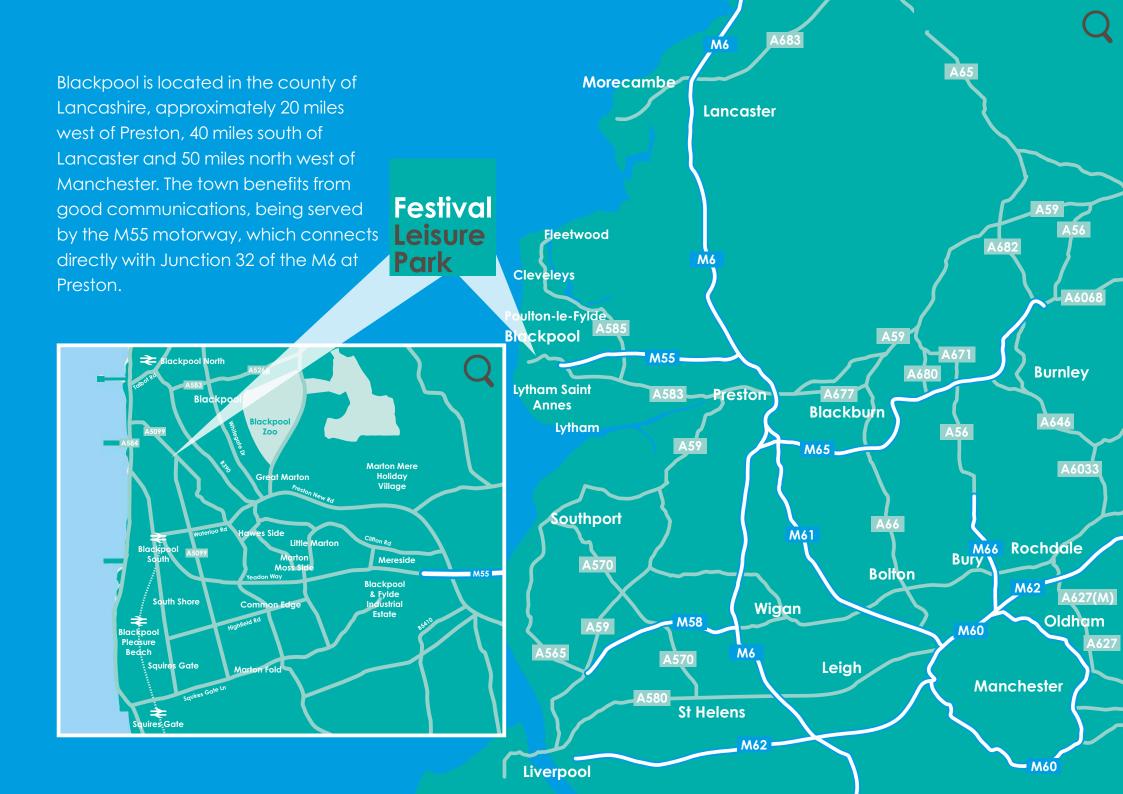

## TO LET

New Build Drive Thru Unit Opportunity

> UNIT 4 FESTIVAL LEISURE PARK RIGBY ROAD BLACKPOOL FY1 5EP

- Up to c.244 sq m (2,626 sq ft)
- Potential to vary unit size, subject to consents
- Situated at the Leisure Park entrance, close to McDonald's and proposed Club 3000 Bingo
- Timing New Build works to commence following an exchange of contracts