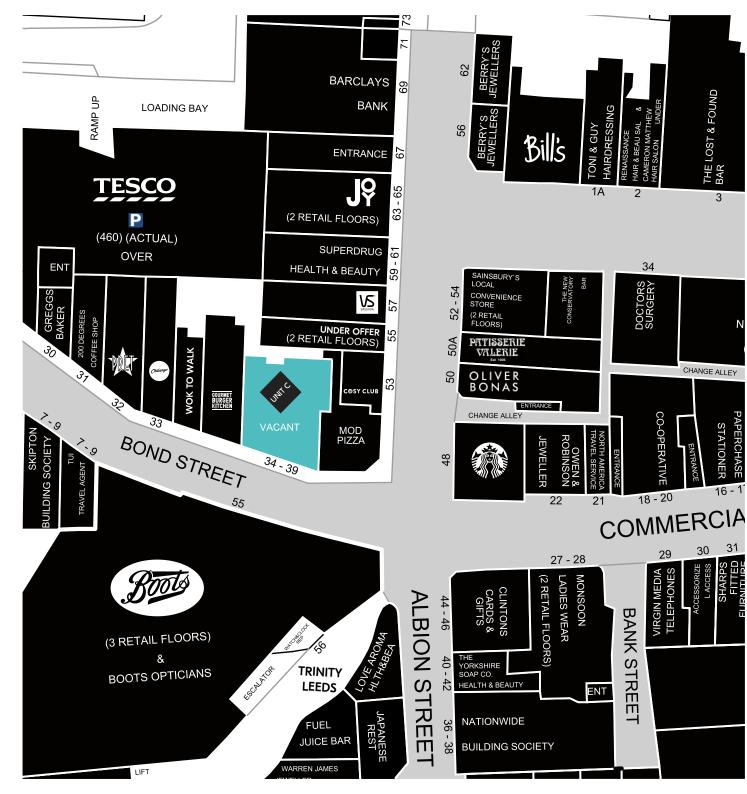

## 

This double fronted unit sits prominently on Bond Street - the extremely busy pedestrian link between Leeds' Retail and Office areas.

Occupiers in the immediate vicinity include Gourmet Burger Kitchen, Starbucks, Trinity Kitchen and Cosy Club among others.

#### SPLIT OPTION (PREFERENCE TO LET THE UNIT AS A WHOLE)