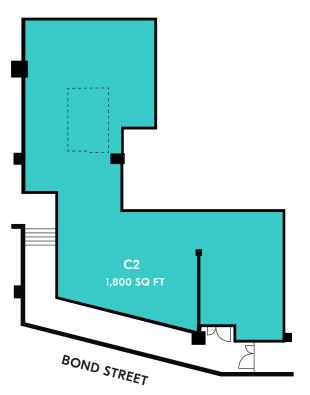

#### SPLIT OPTION (PREFERENCE TO LET THE UNIT AS A WHOLE)

#### SPLIT OPTION

| FLOOR       | SQ FT | SQ M |   |
|-------------|-------|------|---|
| Cl Ground   | 1,075 | 100  |   |
| C2 Ground   | 715   | 66   | , |
| C2 Basement | 1,800 | 167  |   |