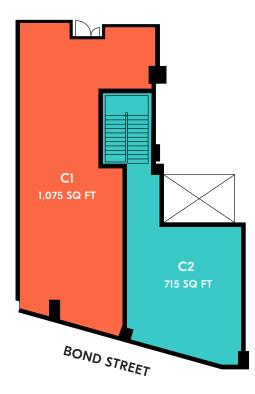

#### SPLIT OPTION (PREFERENCE TO LET THE UNIT AS A WHOLE)

#### SPLIT OPTION

| FLOOR       | SQ FT | SQ M |   |
|-------------|-------|------|---|
| Cl Ground   | 1,075 | 100  |   |
| C2 Ground   | 715   | 66   | , |
| C2 Basement | 1,800 | 167  |   |