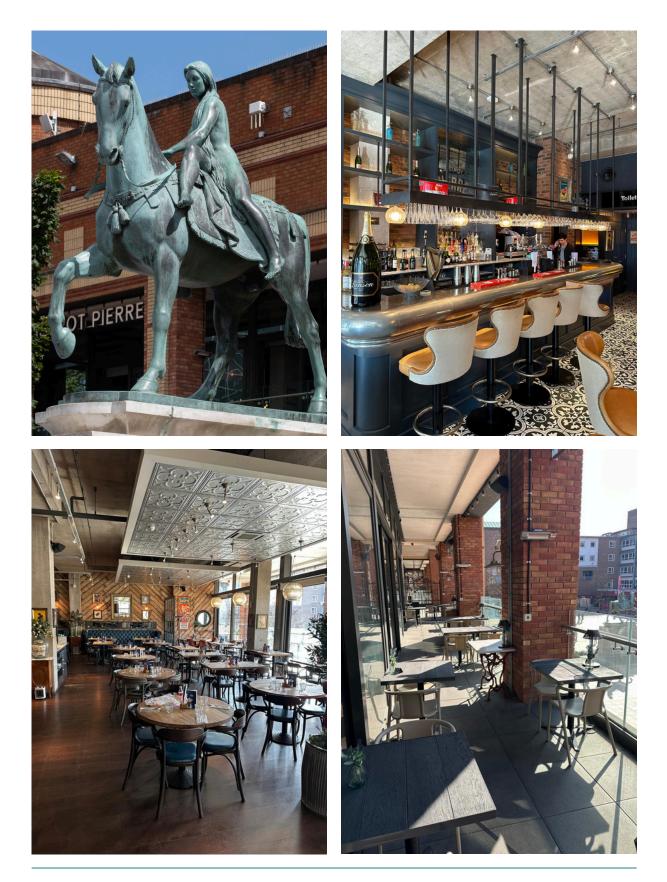

### Description

This unit is located at first floor with a dedicated ground floor entrance and lift. The unit benefits from a 60 ft wide external balcony providing west-facing outdoor seating onto Broadgate Square. Outside pavement seating is available on Licence from the Council

# Accommodation

The premises is arranged over ground and first floors, with an external terrace comprising the following approximate areas:

| Total:                                 | 5,629 sq ft | 522.9 sq m |
|----------------------------------------|-------------|------------|
| Terrace Seating<br>(approx):           | 420 sq ft   | 39 sq m    |
| First Floor Storage :                  | 301 sq ft   | 27.9 sq m  |
| First Floor Trading :                  | 4,467 sq ft | 414.9 sq m |
| Ground Floor<br>Entrance (with lift) : | 441 sq ft   | 40.9 sq m  |