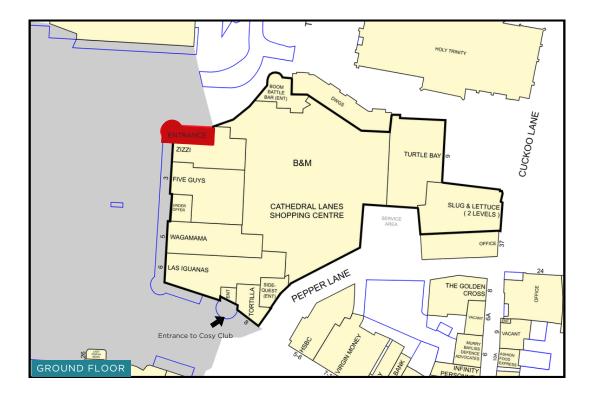

# Location

Cathedral Lanes is prominently located in the heart of Coventry City Centre, sitting adjacent to The Precinct Shopping centre – Coventry's leading shopping destination.

Operators include Five Guys, Wagamama, Cosy Club, Zizzi, Las Iguanas, Turtle Bay and Tortilla, with leisure operators Boom Battle Bar and SideQuest.

### Description

This unit is located at first floor with a dedicated ground floor entrance and lift. The unit benefits from a 60 ft wide external balcony providing west-facing outdoor seating onto Broadgate Square. Outside pavement seating is available on Licence from the Council