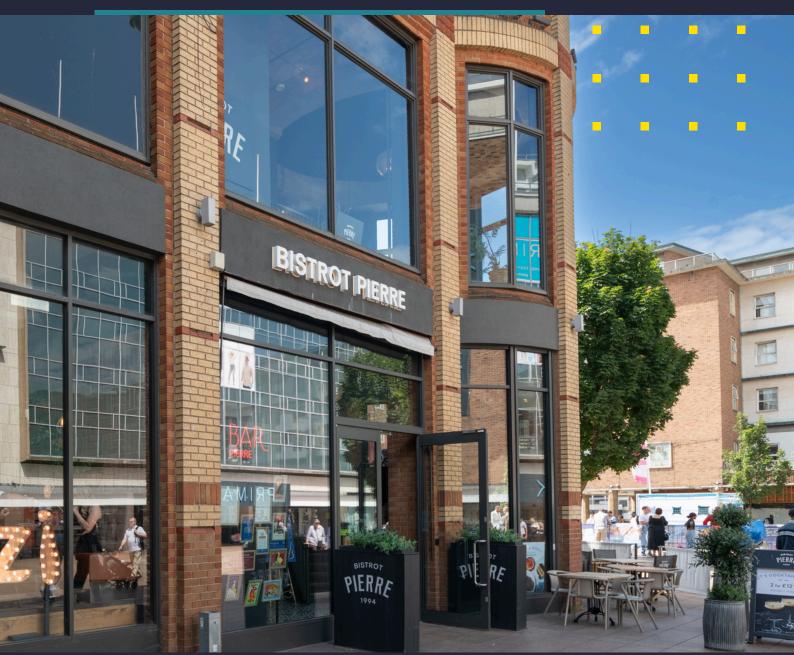

# Unit 1, Cathedral Lanes, (formerly Bistrot Pierre), Coventry

CV1 1LL

. . . .

### Description

This unit is located at first floor with a dedicated ground floor entrance and lift. The unit benefits from a 60 ft wide external balcony providing west-facing outdoor seating onto Broadgate Square. Outside pavement seating is available on Licence from the Council