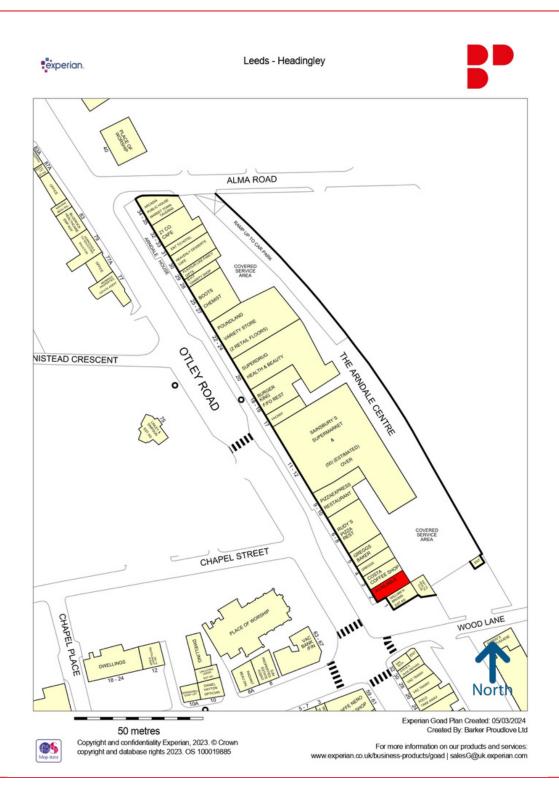

### **Location & Description:**

- Last remaining prime unit at the heart of Headingley centre.
- Headingley Central is the prime retailing and leisure pitch in this ever popular student/young professional suburb of Leeds.
  The scheme is anchored by Sainsburys and has seen recent lettings to Rudy's Pizza, Burger King and a new Greggs double unit.
- Other retailers in the centre include Costa, Pizza Express, Superdrug and Boots.