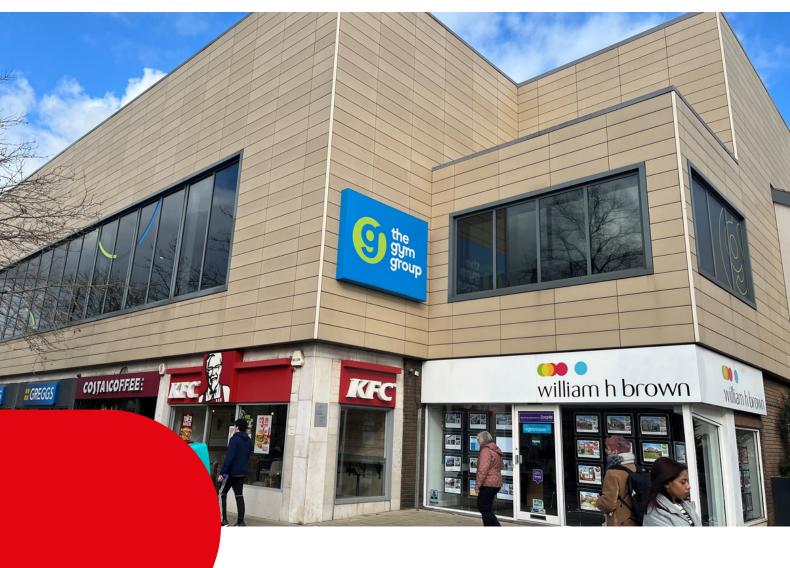

### **Location & Description:**

- Last remaining prime unit at the heart of Headingley centre.
- Headingley Central is the prime retailing and leisure pitch in this ever popular student/young professional suburb of Leeds.
  The scheme is anchored by Sainsburys and has seen recent lettings to Rudy's Pizza, Burger King and a new Greggs double unit.
- Other retailers in the centre include Costa, Pizza Express, Superdrug and Boots.