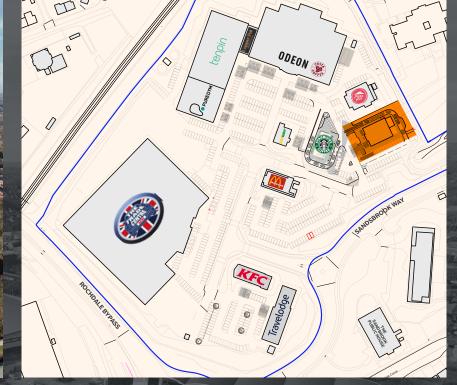

### **KEY INFORMATION**

Sandbrook Park, which attracts 90,000 visitors per week, is well located on the end of the A627(M) which is the motorway link into Rochdale from the M62. The park is within walking distance of Rochdale town centre and is anchored by Odeon Cinema, Pure Gym, Tenpin and Travelodge with other occupiers including McDonalds, KFC, Subway, Travelodge, Pizza Hut, and soon to open Starbucks.