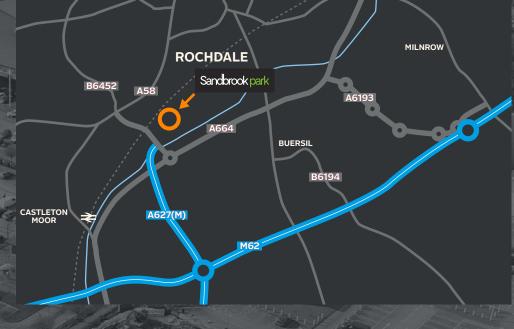

High Visibility: Directly on the Rochdale Bypass A627 (36,756 daily passing vehicles) and just off the A58 (36,979 daily passing vehicles).

#### TRANSPORT LINKS

2 miles from Rochdale town centre (approx. 10-minute drive)