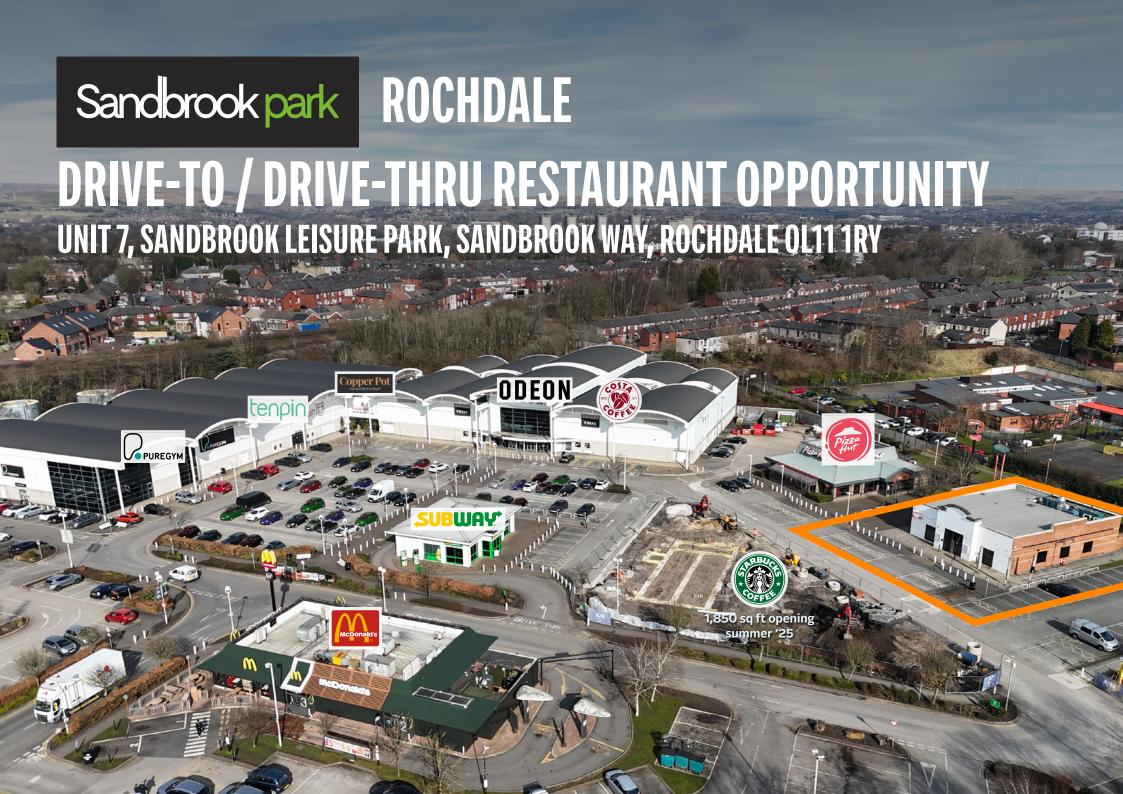

# PRIME RESTAURANT OPPORTUNITY -DRIVE-TO / DRIVE-THRU POTENTIAL

An exciting opportunity to lease a well-located restaurant unit with potential to create a Drive-Thru in Rochdale's popular Sandbrook Leisure Park. Positioned strategically on the A627(M) Rochdale Bypass, this site benefits from high passing traffic and strong local infrastructure.

### **KEY INFORMATION**

Sandbrook Park, which attracts 90,000 visitors per week, is well located on the end of the A627(M) which is the motorway link into Rochdale from the M62. The park is within walking distance of Rochdale town centre and is anchored by Odeon Cinema, Pure Gym, Tenpin and Travelodge with other occupiers including McDonalds, KFC, Subway, Travelodge, Pizza Hut, and soon to open Starbucks.

High Visibility: Directly on the Rochdale Bypass A627 (36,756 daily passing vehicles) and just off the A58 (36,979 daily passing vehicles).