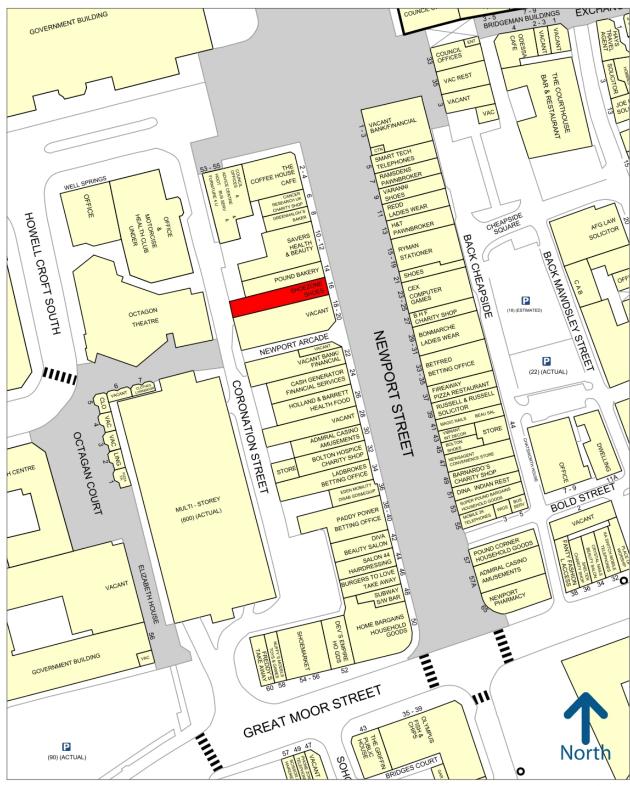

#### Location:

The premises are located on the busy, pedestrianised Newport Street in the heart of Bolton town centre.

Newport Street has undergone a £3m transformation which has dramatically lifted the appearance with new shop fronts having been installed and new streetscaping. The location has also seen further benefit from the relocation of the town's transport interchange to very close proximity.

Occupiers within the immediate vicinity include Home Bargains, Greenhalghs, Game, William Hill and Holland & Barrett.