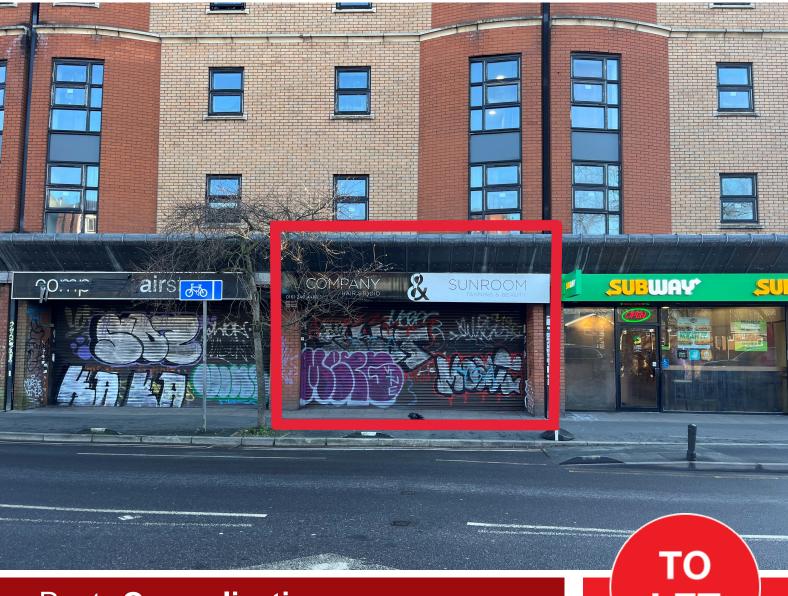

# HIGH STREET PROPERTY / CLASS E

Unit 5 Ladybarn House, 301 Wilmslow Road, Fallowfield, Manchester

Rent: On application Ground Floor Area 868 Sq ft / 81 Sq M

Viewing Strictly through the sole letting agent.

The subject unit fronts Wilmslow Road and forms an attractive retail parade under Ladybarn House, one of the most popular first class student residential schemes in the area. With the University of Manchester Fallowfield Campus and The Manchester Metropolitan University located a short walk away, Ladybarn House is very much in the middle of the thriving community, surrounded by bars, eateries and a mix of national and independent retailers.

Nearby occupiers include Subway, German Donner Kebab, Starbucks, Sainsburys, JD Weatherspoon, Costa Coffee and Nando's.