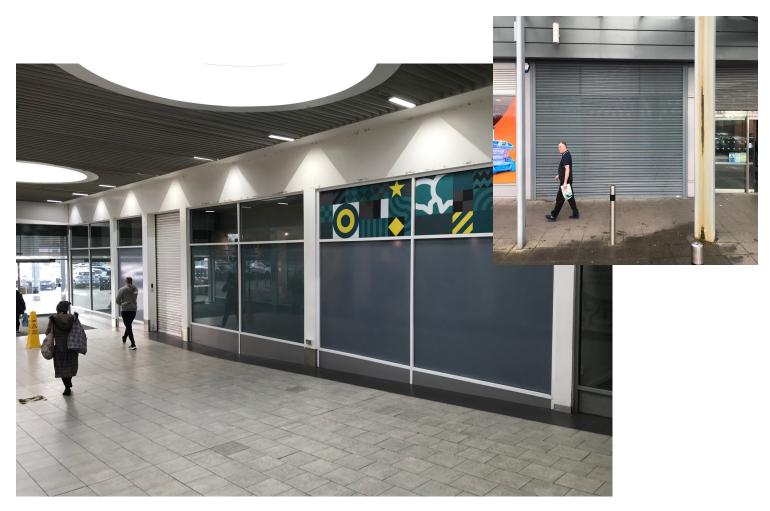

# SHOPPING CENTRE PROPERTY / CLASS E Unit 4C Belle Vale Shopping Centre, Liverpool

# Rent: On application Ground Floor Area 1,323 Sq ft / 123 Sq M

#### Accommodation:

The premises comprise the following areas and dimensions:-

**Demise:** Sq Ft Sq M Ground Floor 1,323 122.91