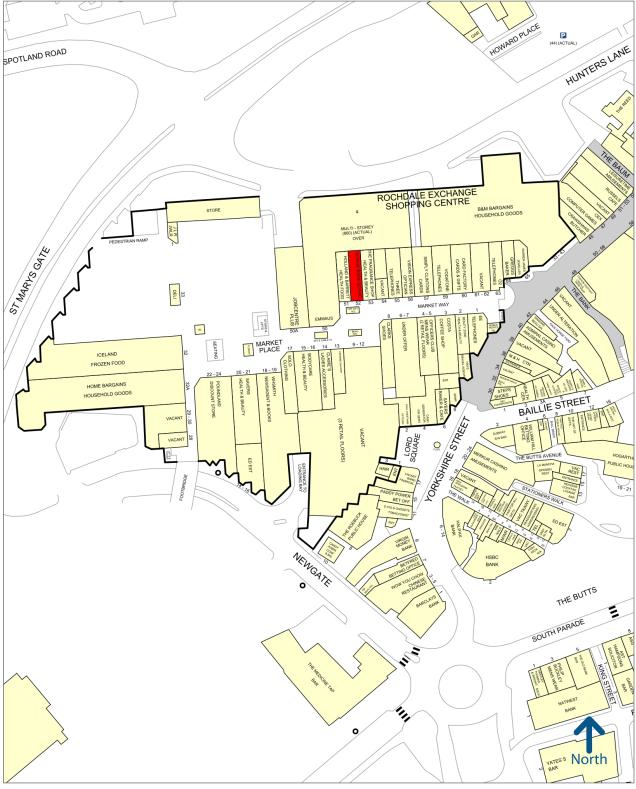

### Location:

Rochdale Exchange Shopping Centre is the town's principal covered shopping centre extending to approximately 29,729 sq m (320,000 sq ft) with 850 on site car parking spaces.

The scheme is home to Home Bargains, Poundland, Iceland, Emmaus Department Store and WH Smith.

www.barkerproudlove.co.uk Page: 2

**Leeds Office**: 0113 388 4848

Manchester Office: 0161 631 2852

Experian Goad Plan Created: 14/12/2023 Created By: Barker Proudlove Ltd