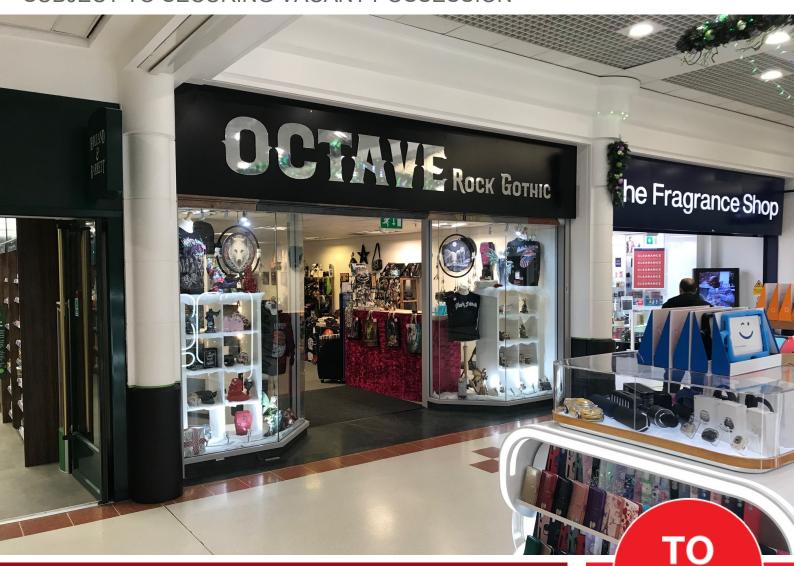

# SHOPPING CENTRE PROPERTY / CLASS E 52 Market Way Exchange Shopping Centre, Rochdale SUBJECT TO SECURING VACANT POSSESSION

Rent: On application Ground Floor Area 1,143 Sq ft / 106 Sq M

Viewing Strictly through the sole letting agent.

#### Accommodation:

The premises comprise the following approximate net internal floor areas:

| Demise:      | Sq Ft | Sq M   |
|--------------|-------|--------|
| Ground Floor | 1,143 | 106.19 |
| Ancillary    | 348   | 32.33  |