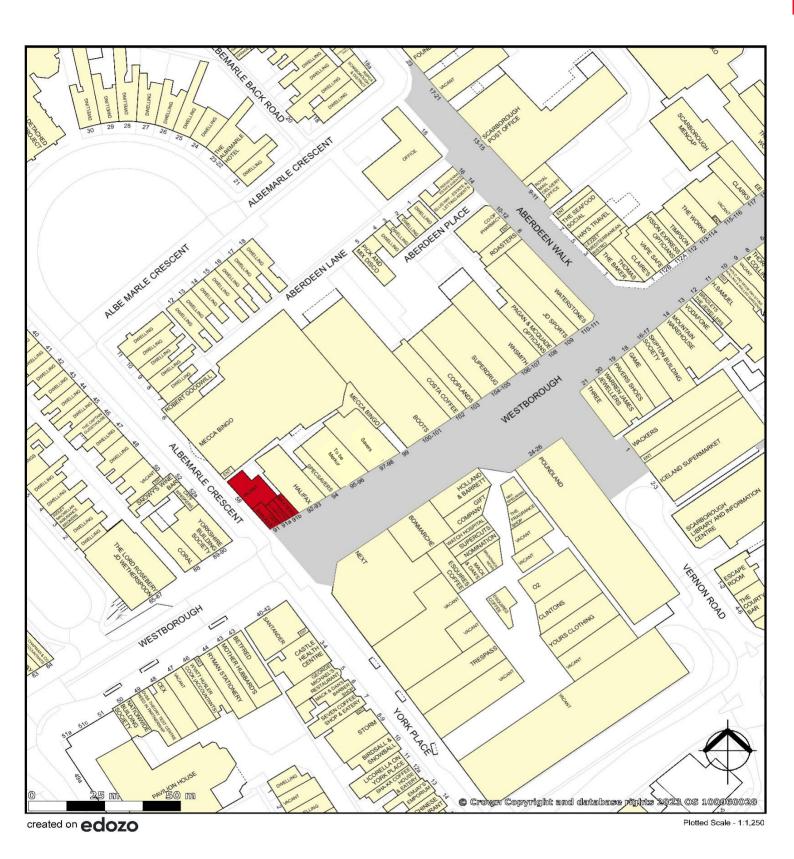

# Location:

Scarborough is a popular coastal town in North Yorkshire, approximately 40 miles North East of York and 49 miles south of Middlesbrough.

The property occupies a prominent corner position at the Western end of the pedestrianised section of Westborough, directly opposite the Brunswick Shopping Centre. Surrounding occupiers include Halifax Bank, Specsavers, Next and Yorkshire Building Society.