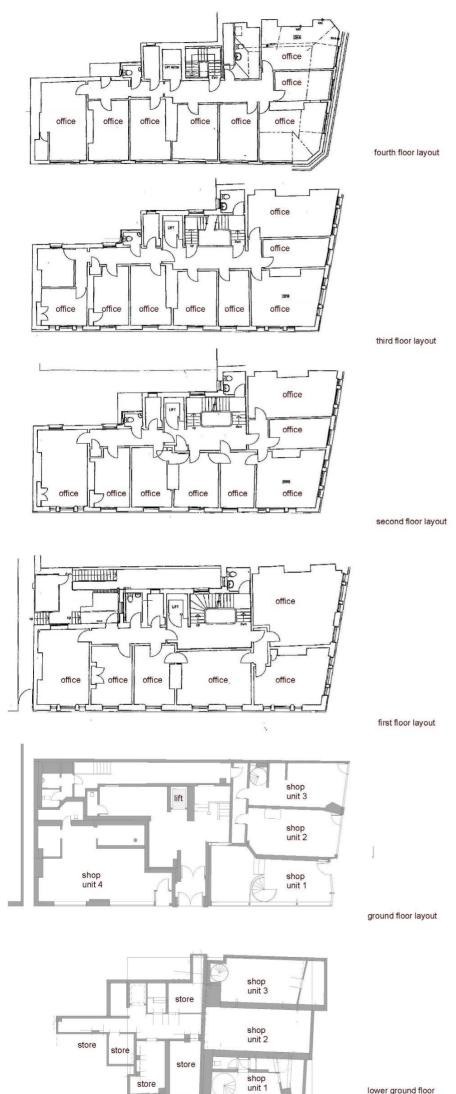

#### Accommodation:

The imposing building is arranged over six floors. The ground floor is currently configured as four separate retail units. The upper floors are separately accessed via Albemarle Crescent and provides office accommodation.

The building presents an opportunity to redevelop the current configuration and upper floors for alternative uses, subject to the necessary planning consents.

The premises provides the following approximate net internal floor areas:-

\*There is scope to amalgamate the ground floor of the building (subject to planning) and create a separate entrance to the upper floors, which would provide a single ground floor unit of approximately 2,000 sq ft. Indicative floor plans are available on request.