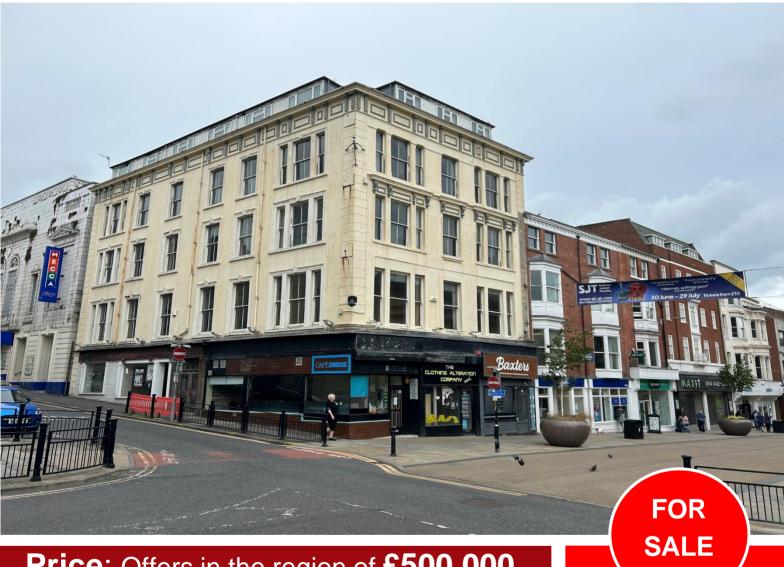

# HIGH STREET PROPERTY / CLASS E

Albemarle Chambers, 91-91b Westborough, Scarborough

Price: Offers in the region of £500,000 **Total Floor Area** 8,251 Sq ft / 767 Sq M

Viewing strictly through the sole agent.

# Location:

Scarborough is a popular coastal town in North Yorkshire, approximately 40 miles North East of York and 49 miles south of Middlesbrough.

The property occupies a prominent corner position at the Western end of the pedestrianised section of Westborough, directly opposite the Brunswick Shopping Centre. Surrounding occupiers include Halifax Bank, Specsavers, Next and Yorkshire Building Society.