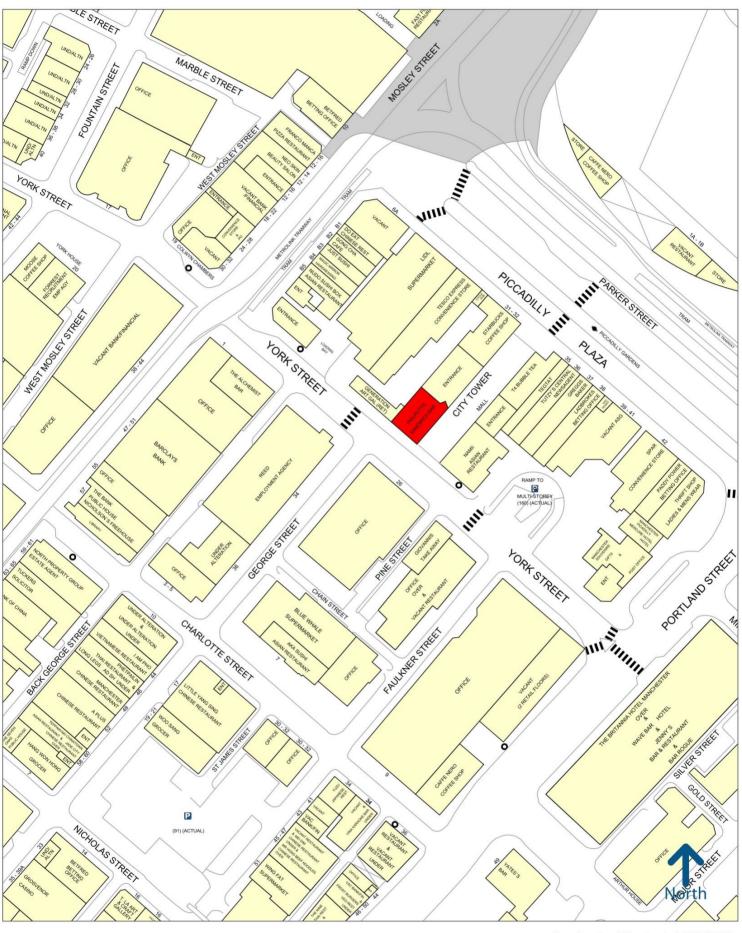

#### Location:

Piccadilly Gardens is one of Manchester's main public squares and a central transport hub, with an annual passing footfall in excess of 22 million. The area benefits from a diverse offering of retail, leisure and business uses centred onto the central green space with proposed plans for improvements to the public realm.

City Tower is a landmark Manchester office building which has benefitted from substantial investment in recent years. The subject premises occupy a prominent corner position fronting New York Street with a return frontage into the City Tower office entrance mall. Nearby occupiers include Giovanni's Deli, Namii Kitchen & Cocktails and The Alchemist.

www.barkerproudlove.co.uk Page: 2

50 metres

Experian Goad Plan Created: 22/11/2023 Created By: Barker Proudlove Ltd