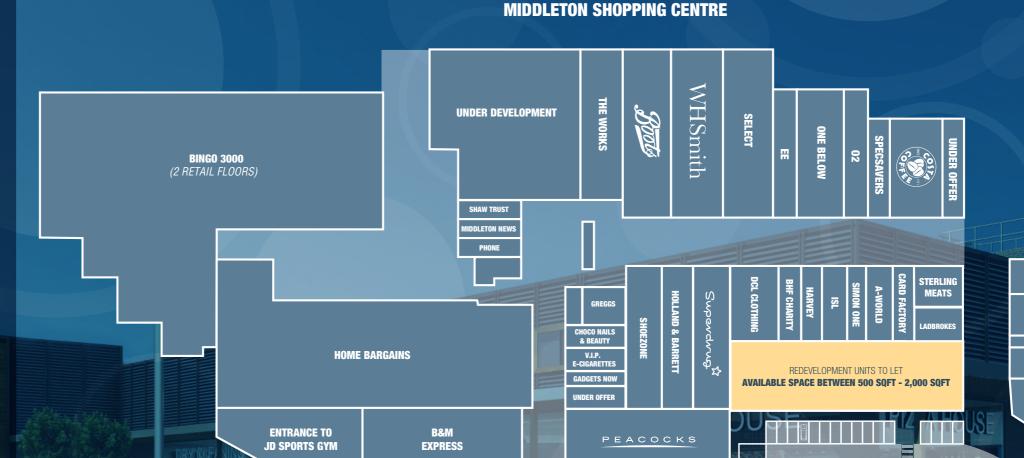

Middleton Shopping Centre dominates town centre with key national retailers including, B&M, Iceland, Sports Direct, WH Smith, Boots, Poundland, Costa, Poundstretcher, Specsavers and Superdrug.

Free Car Parking to the front – Great space for food and beverage uses.

Easy access for Uber Eats / Deliveroo pick-up & deliveries.

- © Core catchment population of **240,000**
- **4.5 million** shoppers enter Middleton Shopping Centre each year.
- **330,000 sq ft shopping centre** is set over three floors and forms the prime retail destination in town