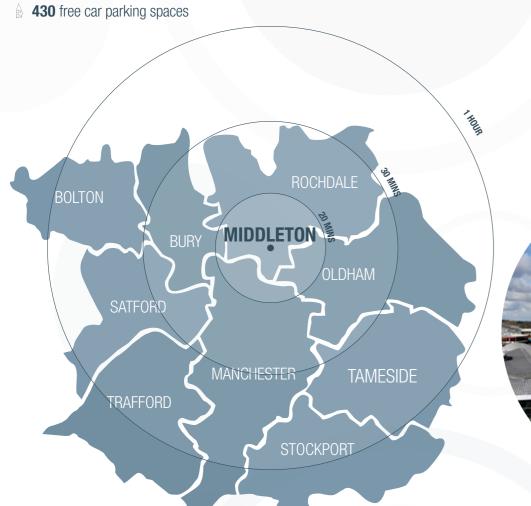

Easy access for Uber Eats / Deliveroo pick-up & deliveries.

- © Core catchment population of **240,000**
- **4.5 million** shoppers enter Middleton Shopping Centre each year.
- **330,000 sq ft shopping centre** is set over three floors and forms the prime retail destination in town