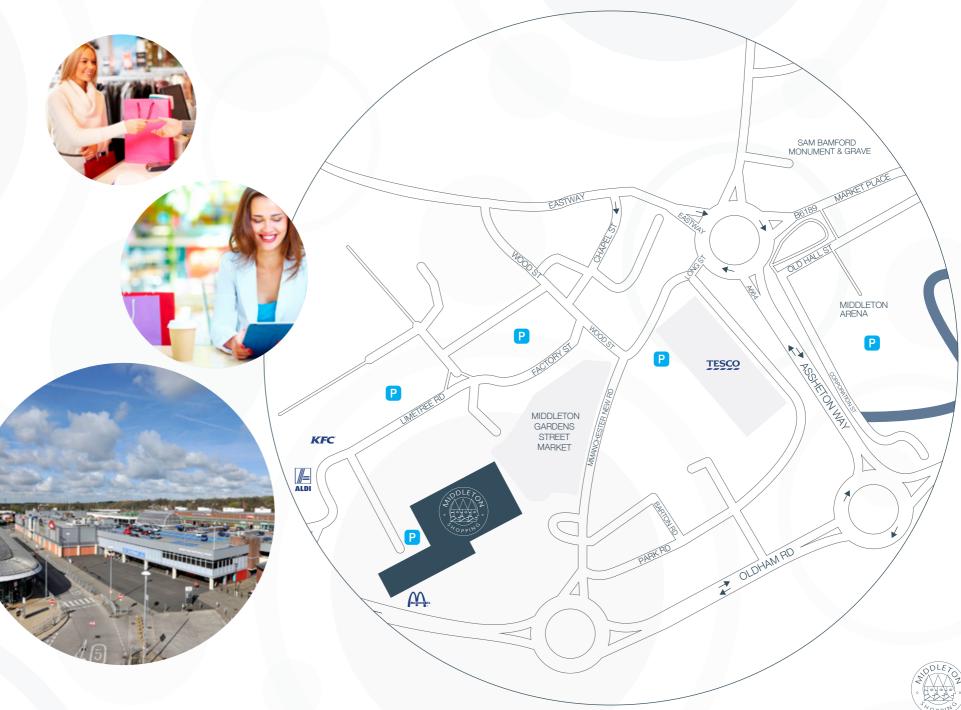

Middleton Shopping Centre dominates town centre with key national retailers including, B&M, Iceland, Sports Direct, WH Smith, Boots, Poundland, Costa, Poundstretcher, Specsavers and Superdrug.

Free Car Parking to the front – Great space for food and beverage uses.

Easy access for Uber Eats / Deliveroo pick-up & deliveries.

- © Core catchment population of **240,000**
- **4.5 million** shoppers enter Middleton Shopping Centre each year.
- **330,000 sq ft shopping centre** is set over three floors and forms the prime retail destination in town