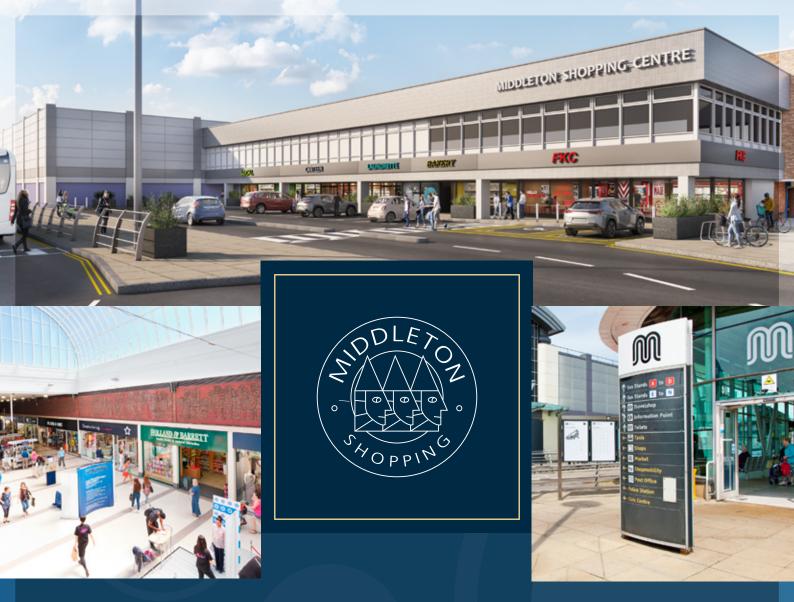

### MIDDLETON LEISURE & RETAIL DEVELOPMENT

MIDDLETON SHOPPING CENTRE GREATER MANCHESTER, M24 4EL

# NEW MIDDLETON DEVELOPMENT

Middleton Shopping Centre is introducing **5-7 new** retail units and dedicated FREE short-stay parking fronting the Bus Terminal.

The redevelopment will enhance the existing units creating 1,700 to 2,000 sq ft of bright new external retail space. The new units will benefit from being located immediately in front of the new FREE short-stay parking and bus station, which is the principle mode of public transportation in the town with 350,000 buses using the station per annum.

Middleton Shopping Centre dominates town centre with key national retailers including, B&M, Iceland, Sports Direct, WH Smith, Boots, Poundland, Costa, Poundstretcher, Specsavers and Superdrug.

Free Car Parking to the front – Great space for food and beverage uses.