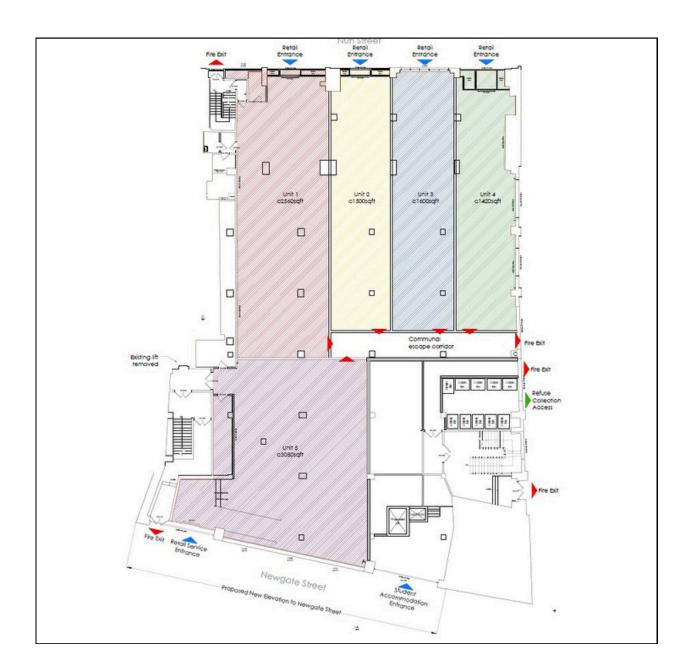

### **Ground Floor Layout Plan Showing Potential for Smaller Units**

#### Demise:

Ground Floor Sales 11,334 sq ft (1,053 sq m) Potential to split into small units.

#### **Location & Description:**

- Fronting both Nun Street and Newgate Street, the premises is located in a central city centre location, being a short walk from Newcastle Central Train Station, and situated in close proximity to Eldon Square Shopping Centre and The Gate Leisure scheme within the heart of the city's retail and leisure pitch.
- Other nearby landmarks include The Grainger Market, Bigg Market and Grey's Monument.
- The ground floor accommodation is available on a new lease, with the upper floors to be converted into future residential use, subject to consents.
- The building offers two shopper entrances off both Nun Street and Newgate Street.
- Subject to consents, the accommodation has the potential to be split into smaller units - see layout plan below.