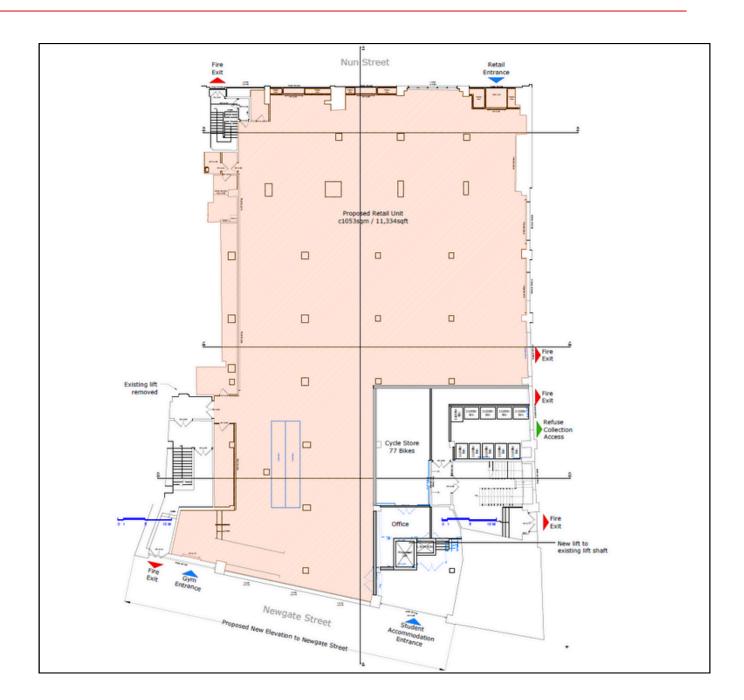

### Ground Floor Layout Plan for a Single Occupier

#### Demise:

Ground Floor Sales 11,334 sq ft (1,053 sq m) Potential to split into small units.

#### **Location & Description:**

- Fronting both Nun Street and Newgate Street, the premises is located in a central city centre location, being a short walk from Newcastle Central Train Station, and situated in close proximity to Eldon Square Shopping Centre and The Gate Leisure scheme within the heart of the city's retail and leisure pitch.
- Other nearby landmarks include The Grainger Market, Bigg Market and Grey's Monument.
- The ground floor accommodation is available on a new lease, with the upper floors to be converted into future residential use, subject to consents.
- The building offers two shopper entrances off both Nun Street and Newgate Street.
- Subject to consents, the accommodation has the potential to be split into smaller units - see layout plan below.