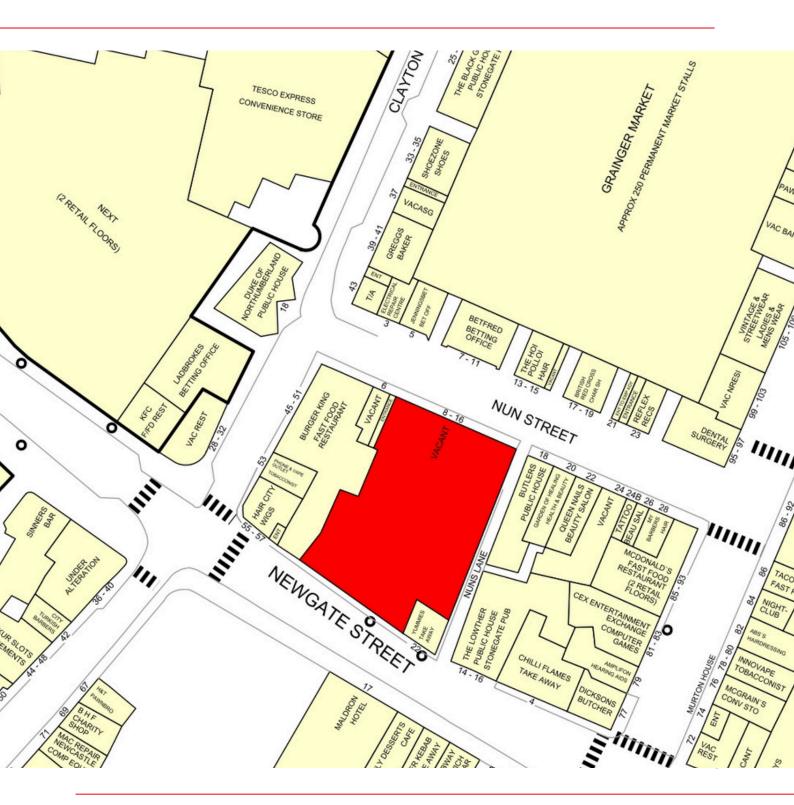

#### **Location & Description:**

- Fronting both Nun Street and Newgate Street, the premises is located in a central city centre location, being a short walk from Newcastle Central Train Station, and situated in close proximity to Eldon Square Shopping Centre and The Gate Leisure scheme within the heart of the city's retail and leisure pitch.
- Other nearby landmarks include The Grainger Market, Bigg Market and Grey's Monument.
- The ground floor accommodation is available on a new lease, with the upper floors to be converted into future residential use, subject to consents.
- The building offers two shopper entrances off both Nun Street and Newgate Street.
- Subject to consents, the accommodation has the potential to be split into smaller units - see layout plan below.