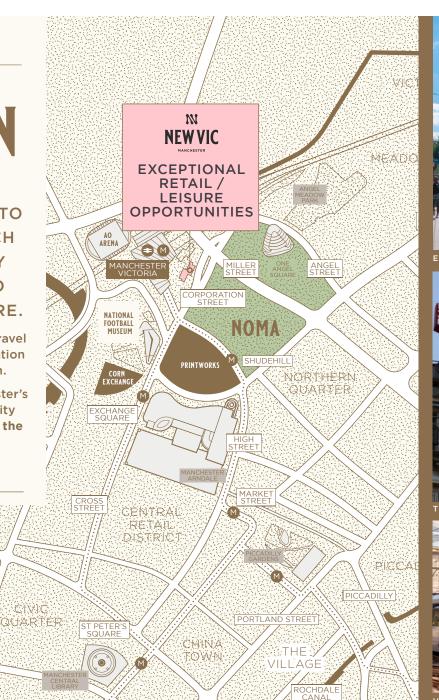

### **ADJACENT TO VICTORIA STATION AND NOMA BUSINESS DISTRICT**

NEW VICTORIA SITS
IMMEDIATELY ADJACENT TO
VICTORIA STATION WHICH
IS ONE OF THE PRIMARY
TRANSPORT LINKS INTO
MANCHESTER CITY CENTRE.

Approximately 10 million passengers travel through the combined mainline rail station and metro link tram stop per annum.

The location is situated within Manchester's vibrant leisure circuit in close proximity to the AO Arena, The Print Works and the Corn Exchange.

SPINNINGFIELDS

QUAY STREET

PETER'S

JOHN'S

THE PRINTWORKS

NATIONAL FOOTBALL MUSEUM BRAND HISTORY SKILL STYLE PASSIGN FOOTBALL FOOTBALL FOOTBALL FOOTBALL FOOTBALL

### DIRECTLY OPPOSITE IS NOMA

A MAJOR BUSINESS DISTRICT INCLUDING OCCUPIERS SUCH AS

CO

wework.

amazon

**Deloitte.** 

### 4 ANGEL SQUARE

A GRADE A OFFICE BLOCK
COMPRISING C.22,000 SQ M OF
GRADE A ACCOMMODATION IS
ALSO IN THE FINAL STAGES OF
CONSTRUCTION WHICH LOOKS
ACROSS TO NEW VIC.

MILLER STREET - 4 ANGEL SQUARE

THE SCHEME