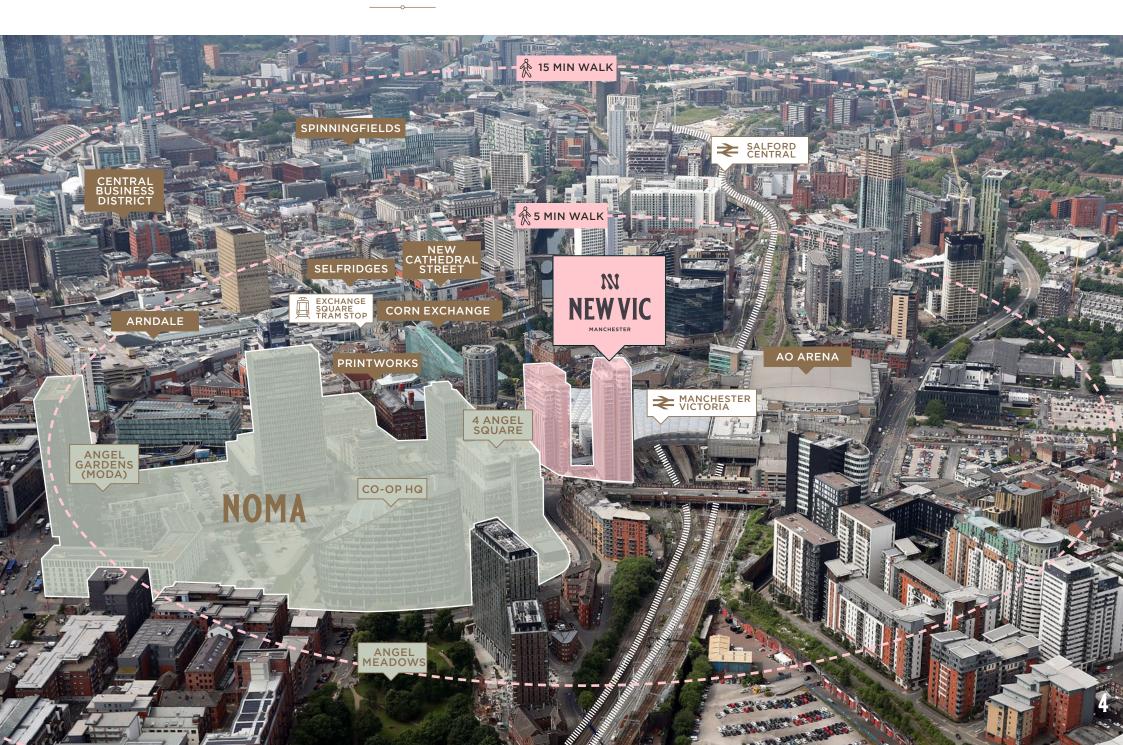

### **ADJACENT TO VICTORIA STATION AND NOMA BUSINESS DISTRICT**

NEW VICTORIA SITS
IMMEDIATELY ADJACENT TO
VICTORIA STATION WHICH
IS ONE OF THE PRIMARY
TRANSPORT LINKS INTO
MANCHESTER CITY CENTRE.

Approximately 10 million passengers travel through the combined mainline rail station and metro link tram stop per annum.

The location is situated within Manchester's vibrant leisure circuit in close proximity to the AO Arena, The Print Works and the Corn Exchange.

SPINNINGFIELDS

QUAY STREET

PETER'S

JOHN'S

THE PRINTWORKS

NATIONAL FOOTBALL MUSEUM BRAND HISTORY SKILL STYLE PASSIGN FOOTBALL FOOTBALL FOOTBALL FOOTBALL FOOTBALL

### DIRECTLY OPPOSITE IS NOMA

A MAJOR BUSINESS DISTRICT INCLUDING OCCUPIERS SUCH AS

CO

wework.

amazon

**Deloitte.** 