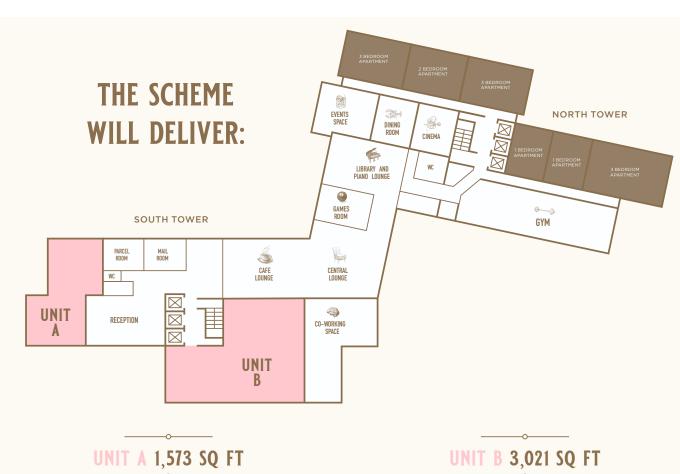

# FLOOR PLAN

THERE ARE TWO COMMERCIAL UNITS AVAILABLE TO LEASE WHICH OCCUPY THE GROUND FLOOR OF THE SOUTH TOWER, FRONTING CORPORATION STREET.

\*\*\*\*\*\*\*\*\*\*\*\*\*\*\*\*\*\*\*\*\*\*\*\*\*\*\*\*\*\*\*

### **RENT**

PRICE ON APPLICATION

### **BUSINESS RATES**

TO BE ASSESSED FOLLOWING PRACTICAL COMPLETION OF THE DEVELOPMENT.

### **TIMING**

PRACTICAL COMPLETION ON TRACK FOR Q3 2023