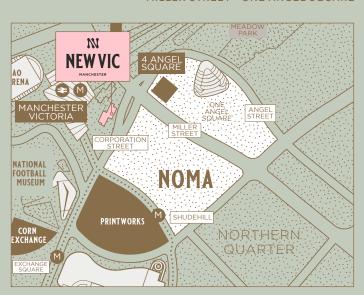

### DIRECTLY OPPOSITE IS NOMA

A MAJOR BUSINESS DISTRICT INCLUDING OCCUPIERS SUCH AS

CO

wework.

amazon

**Deloitte.** 

### 4 ANGEL SQUARE

A GRADE A OFFICE BLOCK
COMPRISING C.22,000 SQ M OF
GRADE A ACCOMMODATION IS
ALSO IN THE FINAL STAGES OF
CONSTRUCTION WHICH LOOKS
ACROSS TO NEW VIC.

MILLER STREET - 4 ANGEL SQUARE

THE SCHEME