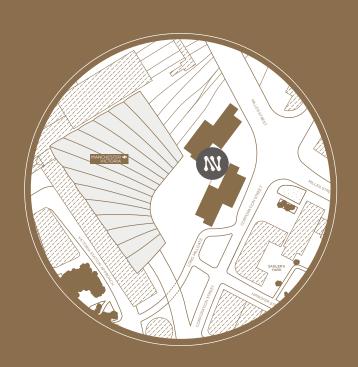

### **ADJACENT TO VICTORIA STATION AND NOMA BUSINESS DISTRICT**

NEW VICTORIA SITS
IMMEDIATELY ADJACENT TO
VICTORIA STATION WHICH
IS ONE OF THE PRIMARY
TRANSPORT LINKS INTO
MANCHESTER CITY CENTRE.

Approximately 10 million passengers travel through the combined mainline rail station and metro link tram stop per annum.

### DIRECTLY OPPOSITE IS NOMA

A MAJOR BUSINESS DISTRICT INCLUDING OCCUPIERS SUCH AS

CO

wework.

amazon

**Deloitte.** 