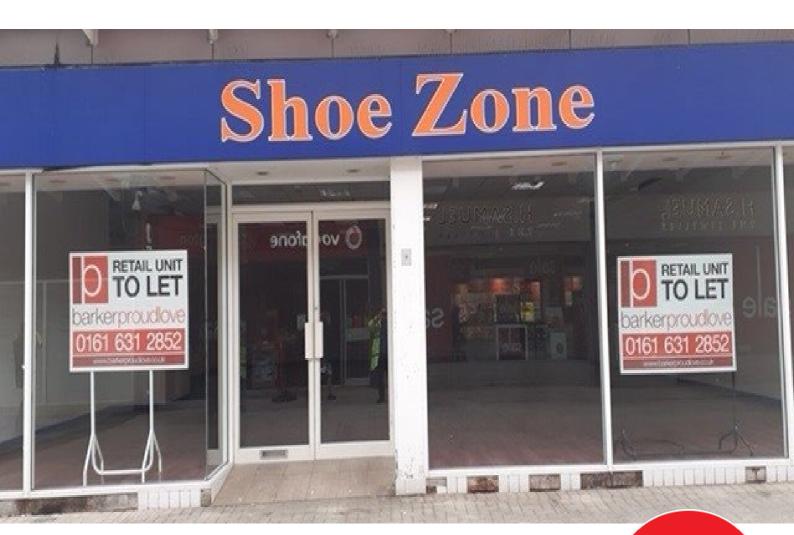

# SHOPPING CENTRE PROPERTY / CLASS E

Unit S22, 1 Ivison Lane Washington Square Shopping Centre, Workington

Rent: £30,000 PA

**Area** 

2,386 Sq ft / 222 Sq M

#### Location:

Washington Square Shopping Centre dominates the prime retail offering in Workington town centre and provides approximately 263,000 sq ft of open pedestrianised retail space with 60 retail units.

#### Tenure:

The unit is available by way of new 10 year effectively full repairing and insuring lease subject to 5 year upward only rent reviews.