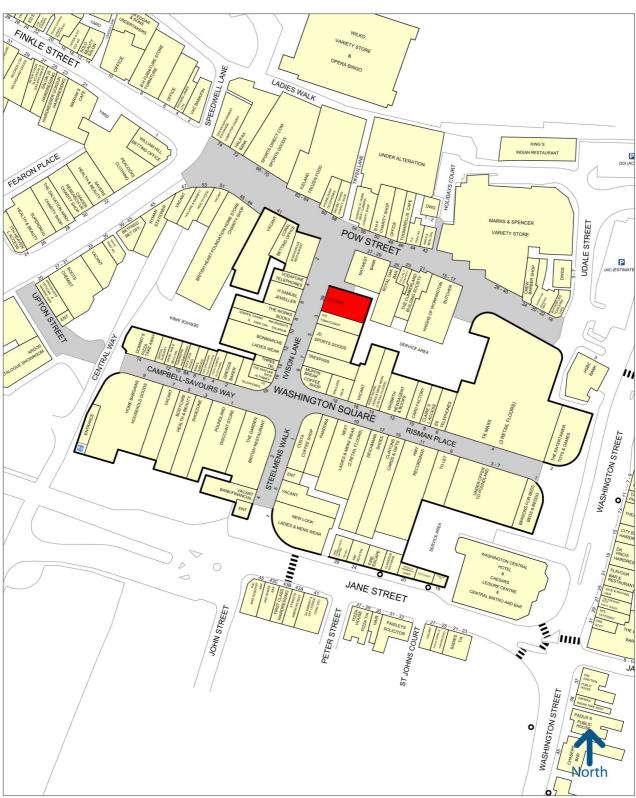

#### Location:

Washington Square Shopping Centre dominates the prime retail offering in Workington town centre and provides approximately 263,000 sq ft of open pedestrianised retail space with 60 retail units.

www.barkerproudlove.co.uk Page: 2

Leeds Office: 0113 388 4848

Manchester Office: 0161 631 2852

experian.

Workington

Experian Goad Plan Created: 24/07/2023