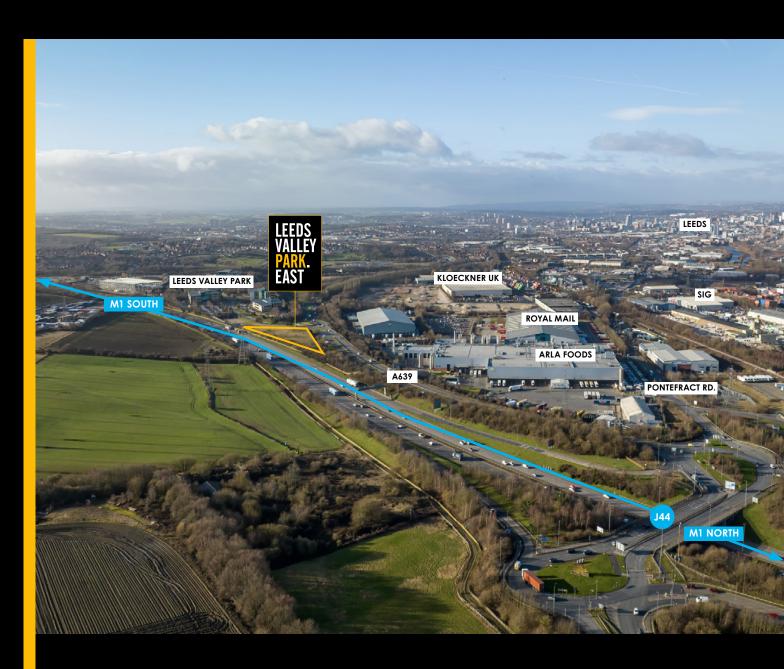

# LEEDS VALLEY PARK. EAST J43/44 M1

LVP is an established office development and is home to Arla Foods, Debenhams Contact Centre, Royal Mail and Lowell Financial.

Six new warehouse buildings (Use Class E(g) (i), B2 and B8) comprising c. 27,800 sqm are under construction on the western part of LVP. Stourton Park & Ride ("P&R") opened to the public in September 2021. The commercial and industrial area of Stourton is located to the north and provides a limited offer of supporting convenience retail. The residential area of Rothwell is located to the south, beyond the M1.

## LEEDS VALLEY PARK EAST J43/44 M1

#### **Q** LS10 1AB LEEDS 0 HOLBEC 0 **A** M621 SAVANNAH WAY 0 BEESTO M62 MANCHESTER LIVERPOOL what3words: atoms.shape.print ROTHWELL 0 MIDDLETON The site is bound by the A639 and Savanah Way to the north and MANCHESTER M1 to the south. Junction 44 of the M1 is located just 700m away LIVERPOOL and provides connections to the M62 and A1(M). The Stourton

HULL 🕨

SHEFFIELD

THE SOUTH

Interchange is located approximately 1km to the north and provides connection to the M621. The site is therefore well located in relation to the transport network and clearly visible.