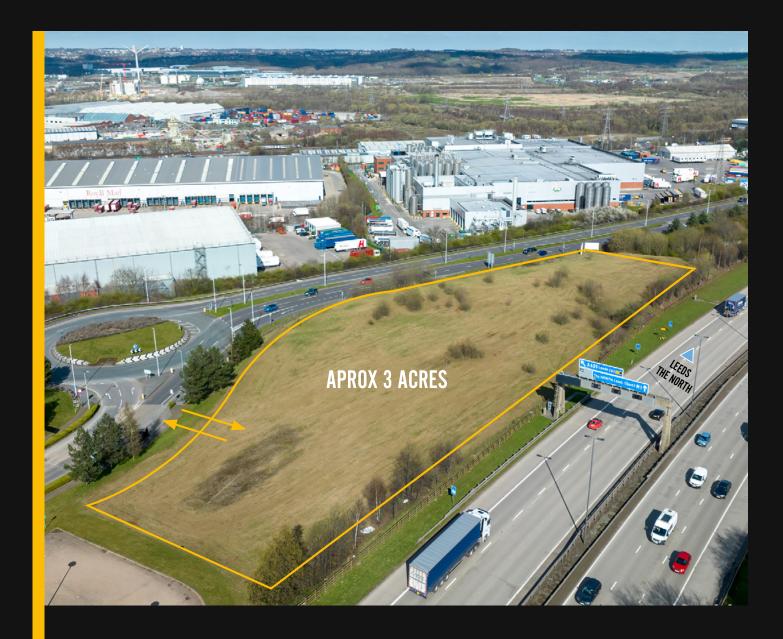

## SITE AREA -APPROX 3 ACRES AVAILABLE IN WHOLE OR PART

- SUITABLE FOR A VARIETY OF ROADSIDE USES (SUBJECT TO NECESSARY PLANNING APPROVAL)
- FREEHOLD/LEASEHOLD DESIGN
  & BUILD OPPORTUNITIES

LEEDS VALLEY PARK. EAST J43/44 M1

The site forms a development plot in the eastern part of LVP. It has been levelled in anticipation of development, with some formal tree planting to the southern and eastern boundaries.