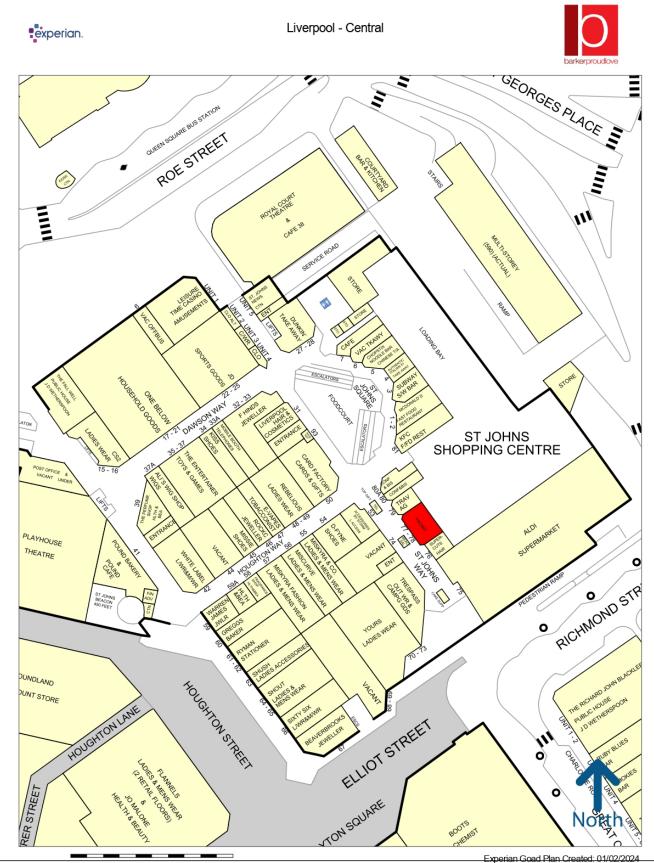

#### Location:

St Johns Shopping Centre is the largest covered shopping centre in Liverpool providing more than 400,000 sq ft of retail and leisure space. Tenants include Iceland, Matalan and Sainsburys as well as JD Sports and The Entertainer.

The subject unit is located on the ground floor of the shopping centre in the section between the main entrance from Elliot Street through to the core of the shopping centre and food court. Nearby occupiers include Aldi, Trespass and Yours.