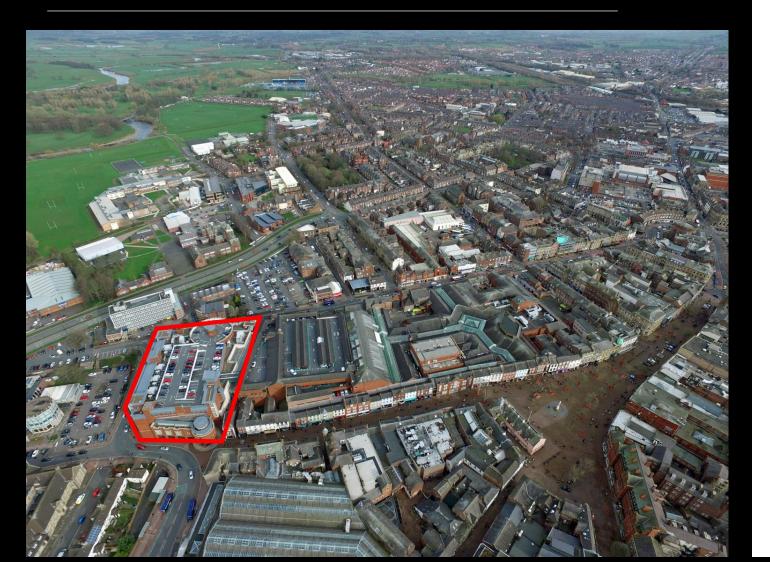

## Carlisle, The Lanes

MSU available:-

Lower Ground Floor 30,465 sqft

Mall Level 37,815 sqft

1<sup>st</sup> Floor 39,570 sqft