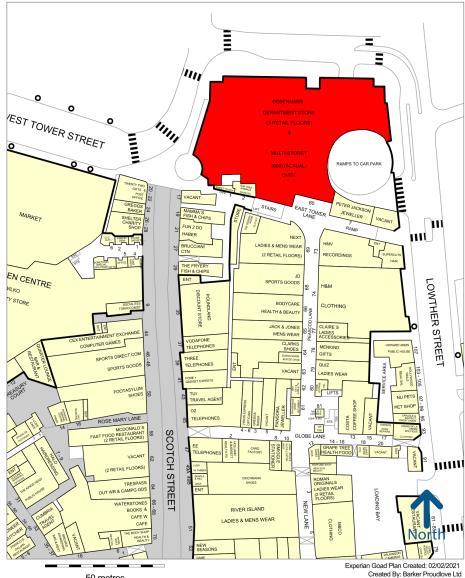

## Layout

- → Lower Ground Floor 30,465 sqft
- → Mall Level 37,815 sqft
- $\rightarrow$  1st Floor 39,570 sqft
- → Direct access to 600 space MSCP
- → Stunning views out to the Castle