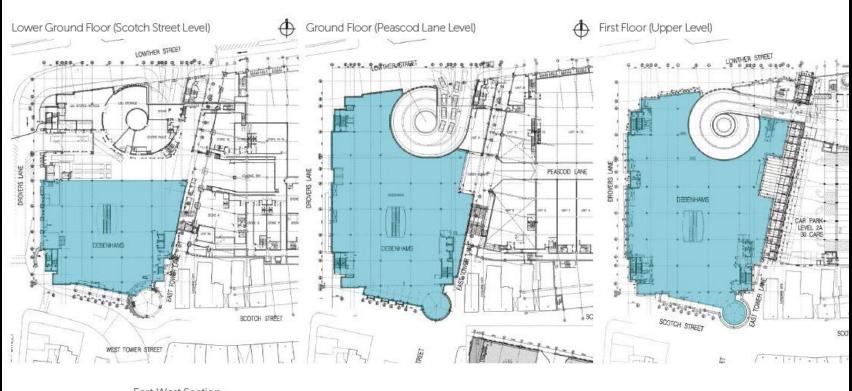

## Carlisle, The Lanes

MSU available:-

Lower Ground Floor 30,465 sqft

Mall Level 37,815 sqft

1<sup>st</sup> Floor 39,570 sqft

## Layout

- → Lower Ground Floor 30,465 sqft
- → Mall Level 37,815 sqft
- $\rightarrow$  1st Floor 39,570 sqft
- → Direct access to 600 space MSCP
- → Stunning views out to the Castle