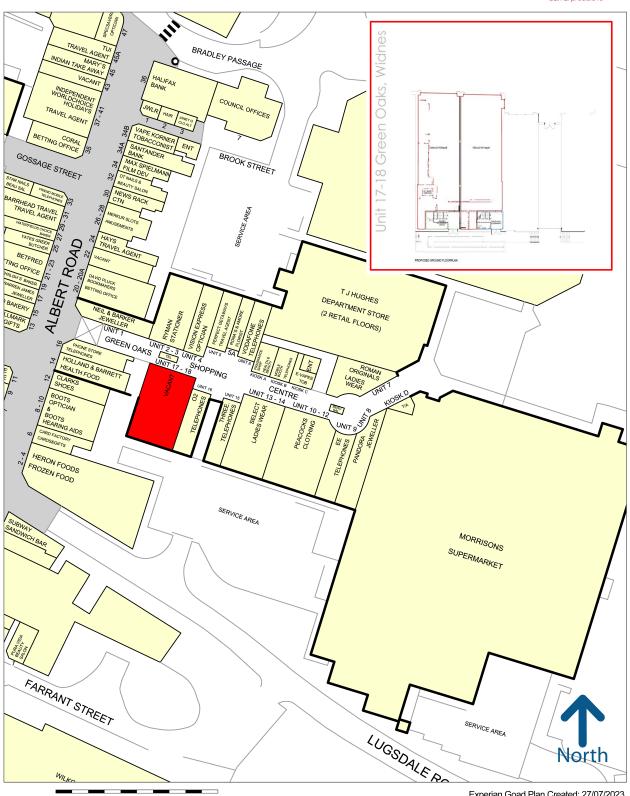

# Location:

Widnes is located approximately 14 miles south east of Liverpool and 7 miles west of Warrington. The town has a population of 60,221 (Census, 2011).

The scheme benefits from frontages on to the prime section of Albert Road and also to the Morrisons customer car park which offers 1,100 free car parking spaces. Retailers represented include Pandora, Peacocks, Vision Express, Roman, O2, Vodafone and Three. The unit is situated in a prominent position, close to the entrance from Albert Road, adjacent to 02 and opposite Vision Express.