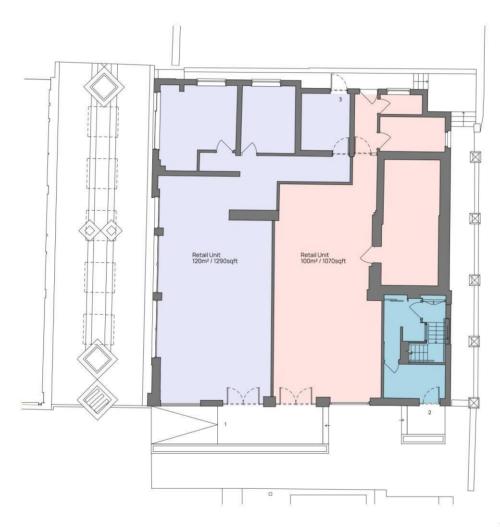

### **Accommodation:**

The premises comprise the following approx. net internal floor areas:

| Demise:             | Sq Ft | Sq M |
|---------------------|-------|------|
| Whole Building:     | 3,405 | 316  |
| Left-hand unit:     | 1,290 | 120  |
| Right-hand unit:    | 1,070 | 99   |
| First Floor office: | 1,045 | 97   |

Manchester Office: 0161 631 2852

www.barkerproudlove.co.uk Page: 3

**Manchester Office**: 0161 631 2852

BANK, BRAMHALL

GF PLAN AS PROPOSED - DUAL UNIT

22-22

L(-2)011

CONCEPT ARCHITECTS & DESIGNERS

NOV 2022

New ramped access
 New access to office uni
 New fire escape

www.barkerproudlove.co.uk

**Leeds Office**: 0113 388 4848

**Manchester Office**: 0161 631 2852

BANK, BRAMHALL

Page: 5