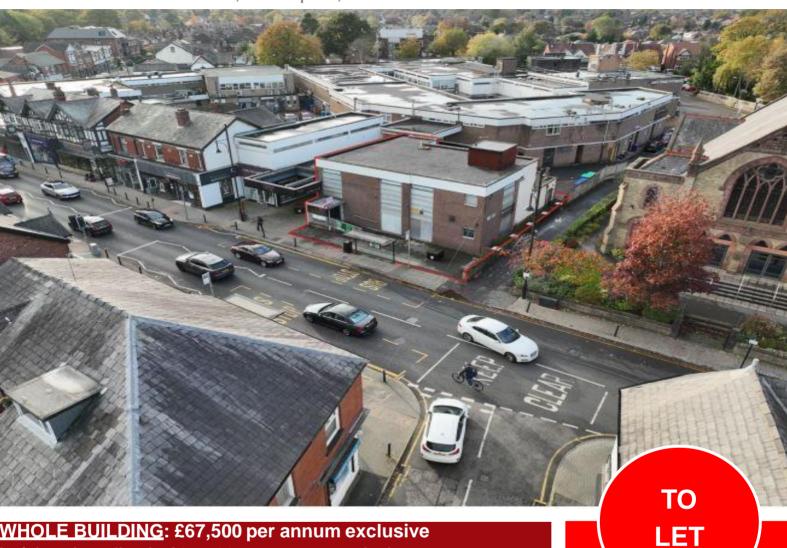

# HIGH STREET PROPERTY / CLASS E

21 Bramhall Lane South, Stockport, SK7 1AQ

WHOLE BUILDING: £67,500 per annum exclusive

Left hand retail unit: £37,500 per annum exclusive Right hand retail unit: £29,000 per annum exclusive

#### Location:

Bramhall is a suburban area in Stockport, situated about 13km South of Central Manchester and 7km East of Manchester Airport.

The property occupies a prominent corner location adjacent to a pedestrian entrance into the 'Village Square' shopping centre. The building represents an extremely rare opportunity to acquire such a prominent location within this sought after village.