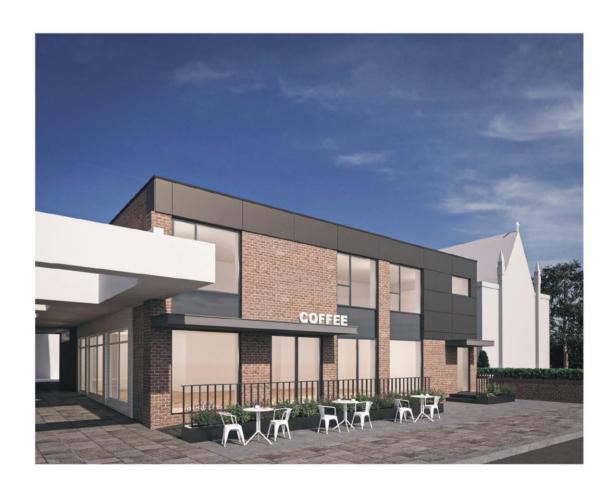

# HIGH STREET PROPERTY / CLASS E

21 Bramhall Lane South, Stockport, SK7 1AQ

WHOLE BUILDING: £67,500 per annum exclusive

Left hand retail unit: £37,500 per annum exclusive Right hand retail unit: £29,000 per annum exclusive

#### Location:

Bramhall is a suburban area in Stockport, situated about 13km South of Central Manchester and 7km East of Manchester Airport.

The property occupies a prominent corner location adjacent to a pedestrian entrance into the 'Village Square' shopping centre. The building represents an extremely rare opportunity to acquire such a prominent location within this sought after village.

Customer car parking is available at Bramhall Precinct and Meadway Car Park East behind Tesco Esso Express.

Externally is 820 Sq.ft to the shop front for external seating