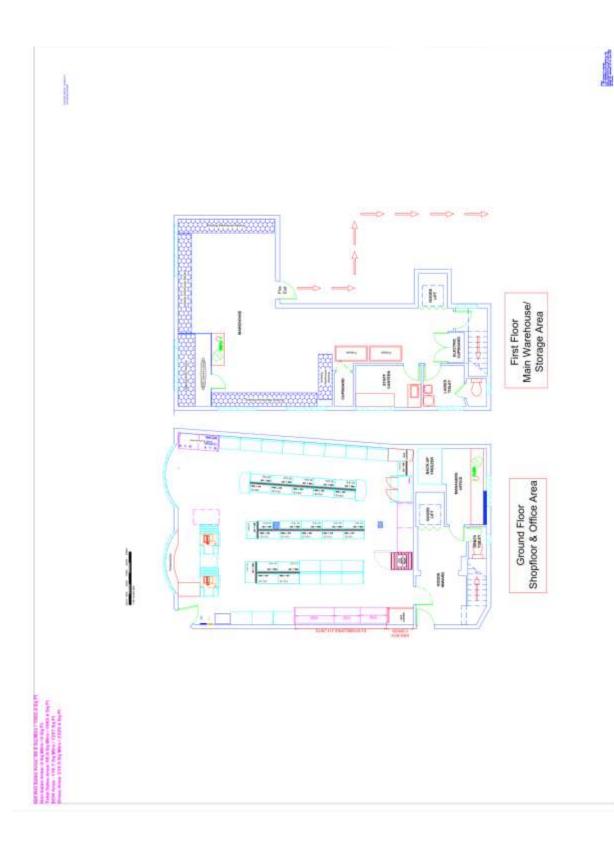

## Accommodation:

The property comprises ground floor sales together with ancillary area to the rear with further ancillary/storage on the first floor. Additional access door from Corders Lane.

| Demise:                       | Sq Ft | Sq M  |
|-------------------------------|-------|-------|
| Ground Floor Sales            | 1,063 | 99.0  |
| Ground Floor Ancillary        | 201   | 18.7  |
| First Floor Ancillary/Storage | 850   | 79.0  |
| Total (NIA)                   | 2,114 | 196.7 |

Store Plan