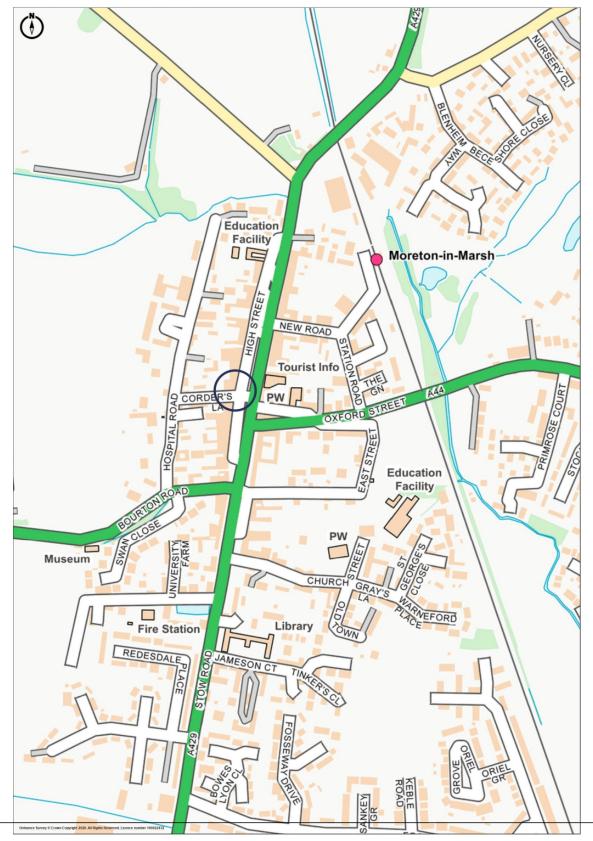

#### Location:

The property is located in the heart of Moreton-in-Marsh, a popular tourist market town in the northern Cotswolds. The property is situated on High Street, which is home to a mix of national and independent retailers and F&B operators.

www.barkerproudlove.co.uk Promapv2

Ordnance Survey © Crown Copyright 2020. All Rights Reserved. Licence number 100022432 Plotted Scale - 1:5000. Paper Size - A4

Leeds Office: 0113 388 4848 Manchester Office: 0161 631 2852