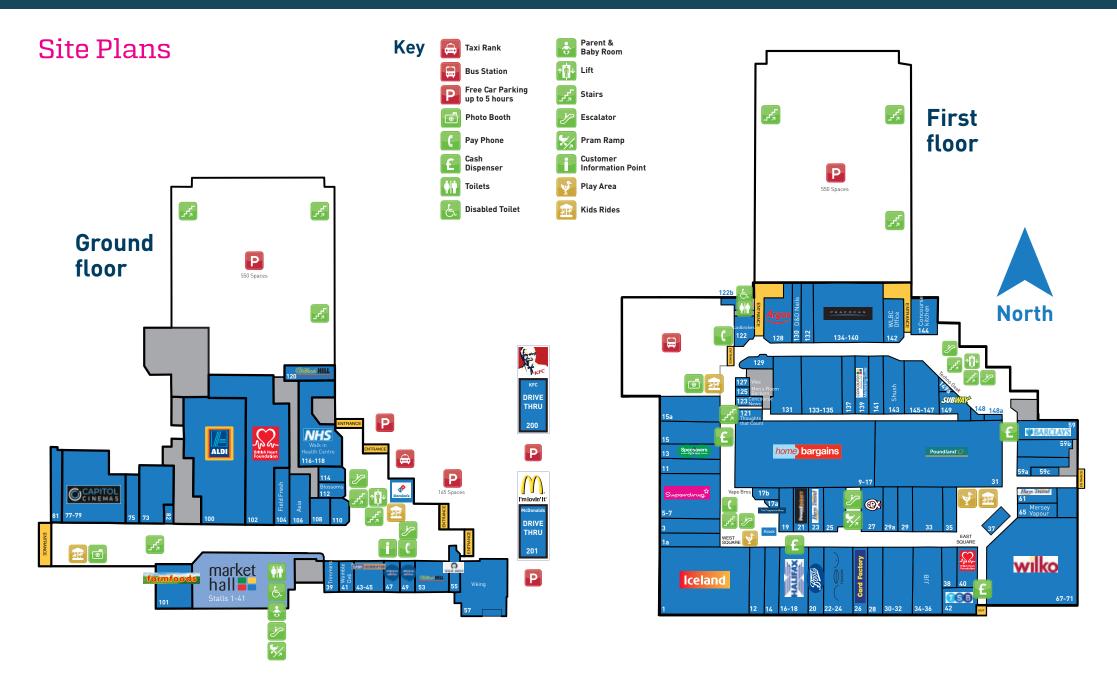

- Multi-level shopping centre
- Free onsite customer parking
- Suitable for a range of uses (subject to planning)

Toilets

# 

**RANGE OF UNITS FROM** 

294 – 10,729 sq.ft (27 – 997 sq.m)

### Essentials

Poundland

Opticians

- Over 250,000 sq.ft multi-level shopping centre with planned leisure scheme located in the heart of Skelmersdale
- Range of retail units from 294 10,729 sq.ft (27 997 sq.m)
- Internal and external realm improvements to include linking leisure development to core retail area, including new flooring, lighting and redecoration providing a welcoming modern environment