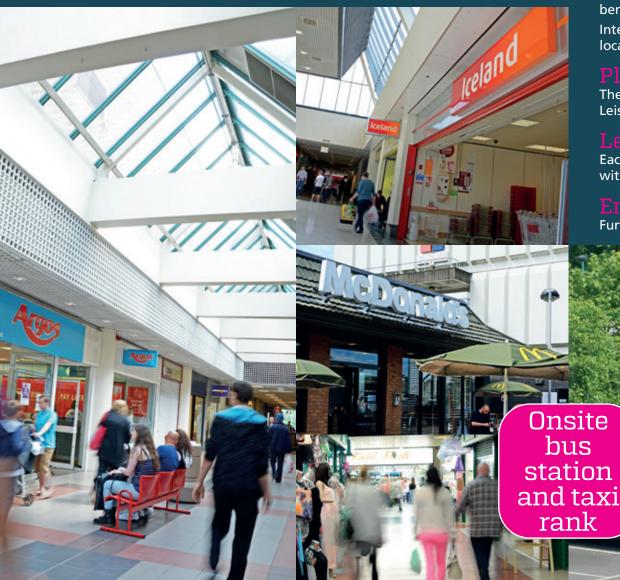

2-+1

annu-

-

NatWest

- Free 764 space car park, onsite bus station and taxi rank
- Close to West Lancashire College with a campus in Skelmersdale has 3,500 students and 1,000 employees

Specsavers

Opticians

Catchment of over 250,000 SUBWAY