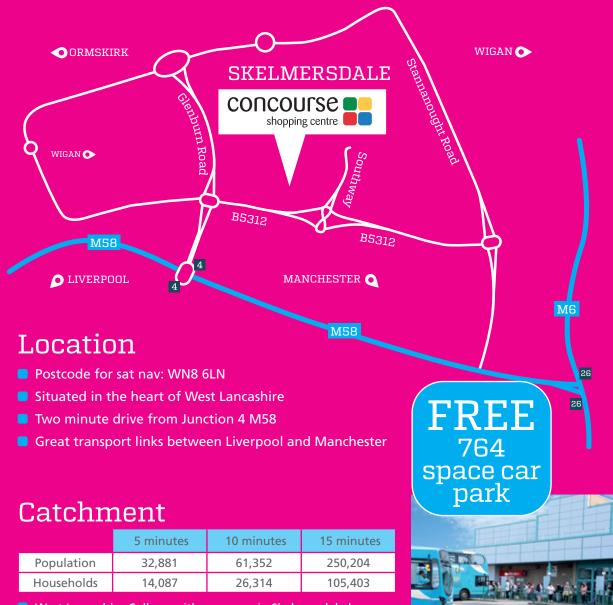

2-+1

annu-

-

NatWest

- Free 764 space car park, onsite bus station and taxi rank
- Close to West Lancashire College with a campus in Skelmersdale has 3,500 students and 1,000 employees

Specsavers

Opticians

Catchment of over 250,000 SUBWAY

West Lancashire College with a campus in Skelmersdale has 3,500 students and 1,000 employees