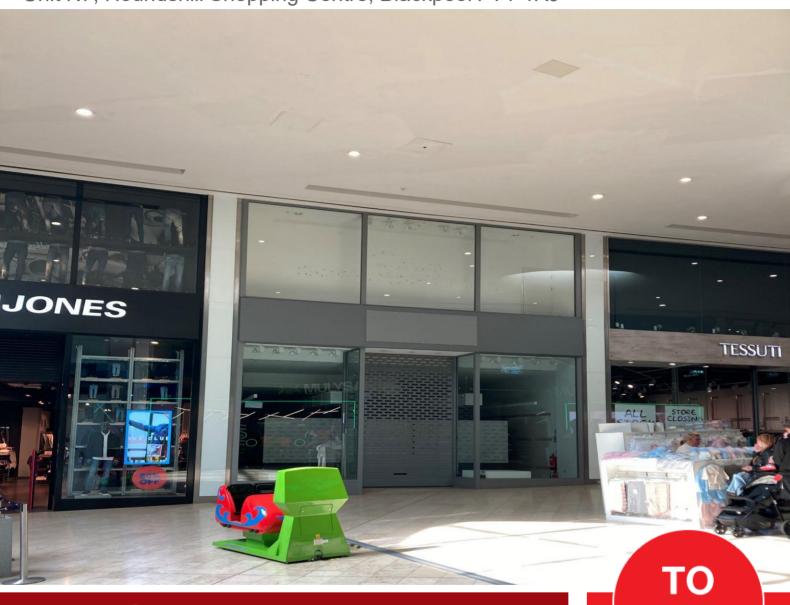

# SHOPPING CENTRE PROPERTY / CLASS E Unit N7, Houndshill Shopping Centre, Blackpool FY1 4RJ

Rent: On application **Ground Floor Area** 2,743 Sq ft / 255 Sq M

Viewing Strictly through the joint letting agents.

## Location:

Blackpool is the UK's most popular seaside resort, with over 18 million people visiting the town annually in the years preceding the pandemic (STEAM Research 2018).

Houndshill is Blackpool's premier retail destination as well as the town's only covered shopping mall. The scheme provides over 298,000 sq ft of retail accommodation and benefits from 750 car parking spaces. The centre has a strong mix of fashion retailers including Primark, New Look, River Island, Foot Asylum, JD Sports and Next with the subject unit occupying a prominent position on Houndshill's main mall close to Jack & Jones, New Look, Next, River Island and Footasylum.