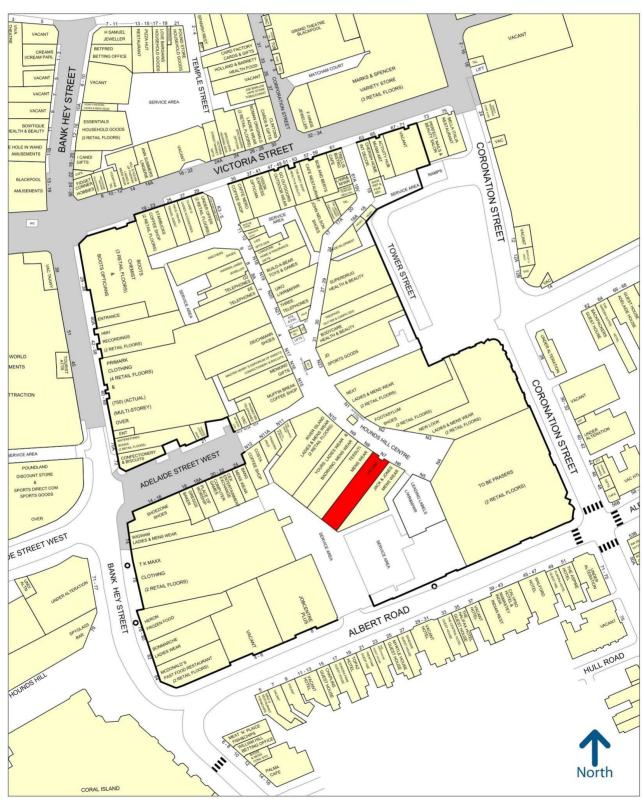

#### Blackpool - Central

Experian Goad Plan Created: 12/07/2023

Created By: Barker Proudlove Ltd

50 metres

## Location:

Blackpool is the UK's most popular seaside resort, with over 18 million people visiting the town annually in the years preceding the pandemic (STEAM Research 2018).

Houndshill is Blackpool's premier retail destination as well as the town's only covered shopping mall. The scheme provides over 298,000 sq ft of retail accommodation and benefits from 750 car parking spaces. The centre has a strong mix of fashion retailers including Primark, New Look, River Island, Foot Asylum, JD Sports and Next with the subject unit occupying a prominent position on Houndshill's main mall close to Jack & Jones, New Look, Next, River Island and Footasylum.