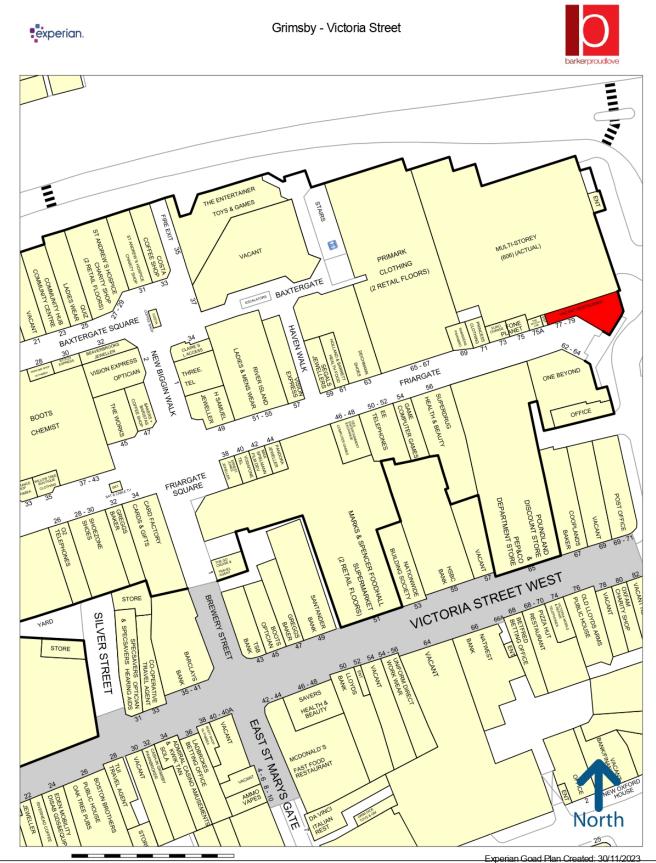

# RIVERHEAD ENTRANCE LOCATION WITH DUAL INTERNAL AND EXTERNAL FRONTAGE AND ACCESS

#### Location:

Excellent entrance location overlooking Riverhead Square, with internal mall frontage opposite New Look. Primark and M&S located close by.

The east multi-storey car park is located immediately above the subject unit.

Potential to trade from this unit outside of the usual shopping centre hours due to the external access, subject to consents.

| Demise:               | Sq Ft | Sq M  |
|-----------------------|-------|-------|
| Ground Floor Area     | 1750  | 162.5 |
| First Floor Ancillary | 640   | 59.5  |