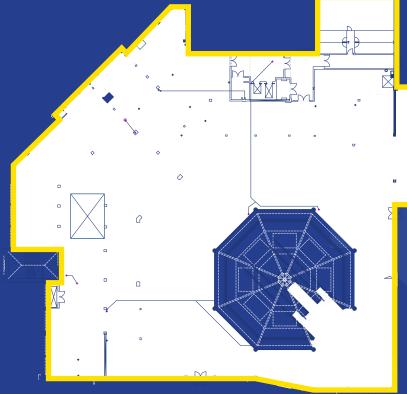

# **FIRST FLOOR** UP TO 35,000 SQ FT

# Suitable for a variety of uses (subject to planning)

- Wholly demised first floor of 35,000 sq ft
- Potential to sub-divide
- 24 hour access
- 700 car parking spaces
- Floor loading 4kn/m2 minimum
- Ceiling height from 3-6 metres
- Extraction possible