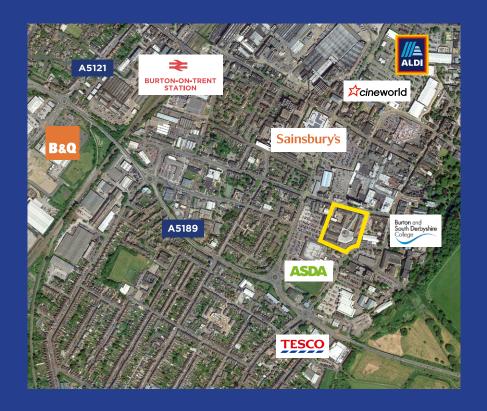

- The Octagon shopping centre sits in the heart of Burton upon Trent
- Town has a population of over 70,000
- Centre provides 140,000 sq ft of retail accommodation