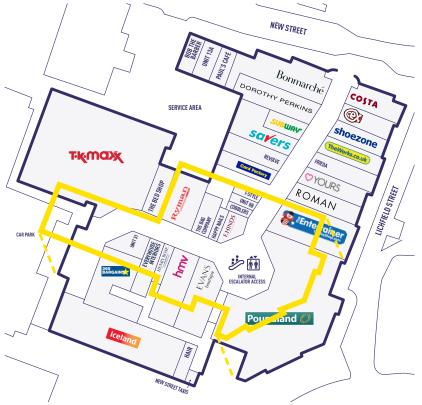

- The Octagon shopping centre sits in the heart of Burton upon Trent
- Town has a population of over 70,000
- Centre provides 140,000 sq ft of retail accommodation