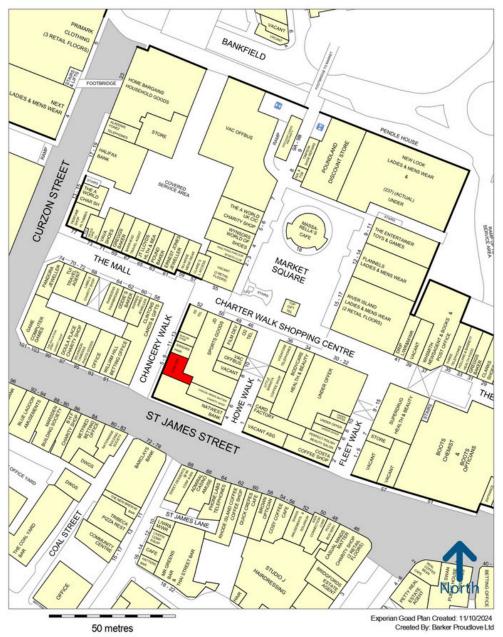

# Burnley

5-9 Chancery Walk, Charter Walk Shopping Centre

Ground Floor: 902 sq ft (83.80 sq m)

Rent on Application

Manchester Office: 0161 631 2852

# **Location & Description:**

- Charter Walk is Burnley's principal shopping destination anchored by Boots, New Look, River Island and Superdrug.
- The subject premises are situated on Chancery Walk in close proximity to The Mall.