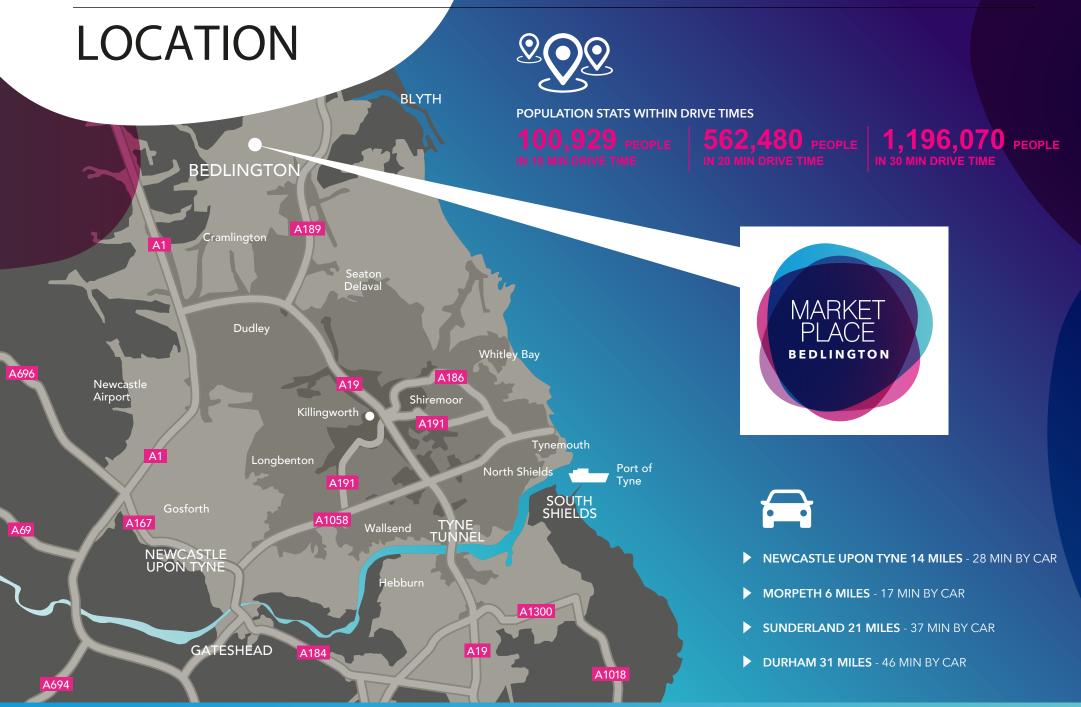

BEDLINGTON

Working on behalf of Northumberland County Council

MARKET PLACE - BEDLINGTON