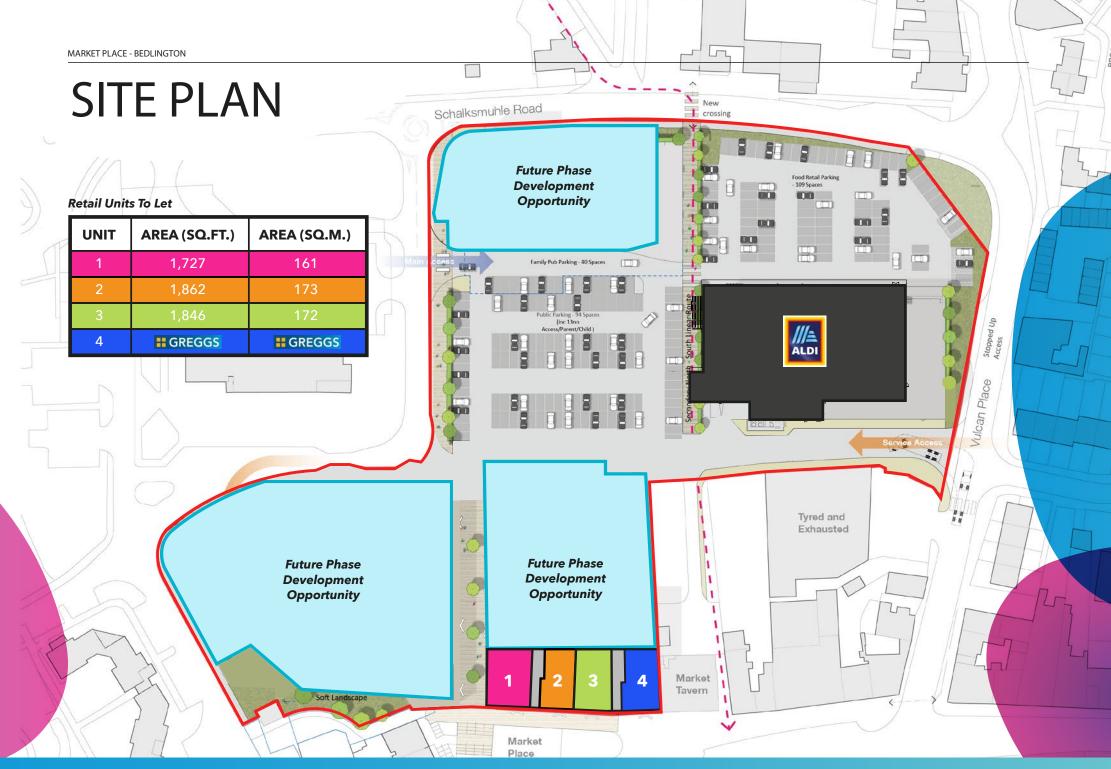

### **NEW RETAIL UNITS TO LET** 125 sq.m – 162 sq.m (1,345 sq.ft – 1,743 sq.ft)

### Phase 1 - Aldi supermarket completed

#### Phase 2 due for completion Autumn 2024

- Up to 4 new retail units fronting Market Place
- Unit 4 let to Greggs
- Units capable of amalgamation
- Future homes offering
- Large space opportunities

MARKET PLACE