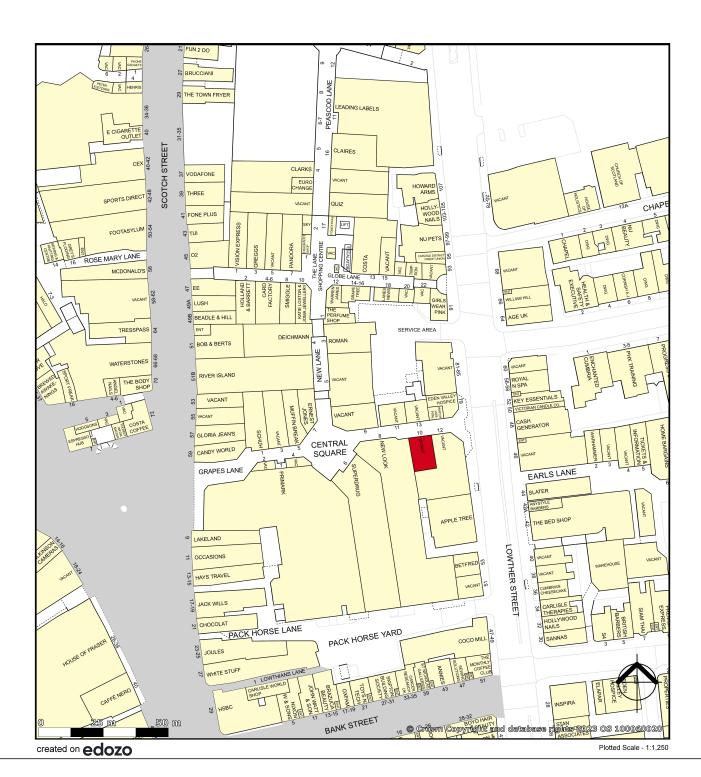

This large first floor unit has an entrance off Grapes Lane, adjacent to New Look and close to the Lowther Street entrance.

## **Accommodation:**

Extremely prominent first floor glazing visible from Central Square, offering excellent signage and branding opportunities.

| Demise:      | Sq Ft | Sq M   |
|--------------|-------|--------|
| Ground Floor | 1000  | 92.9   |
| First Floor  | 16400 | 1523.6 |