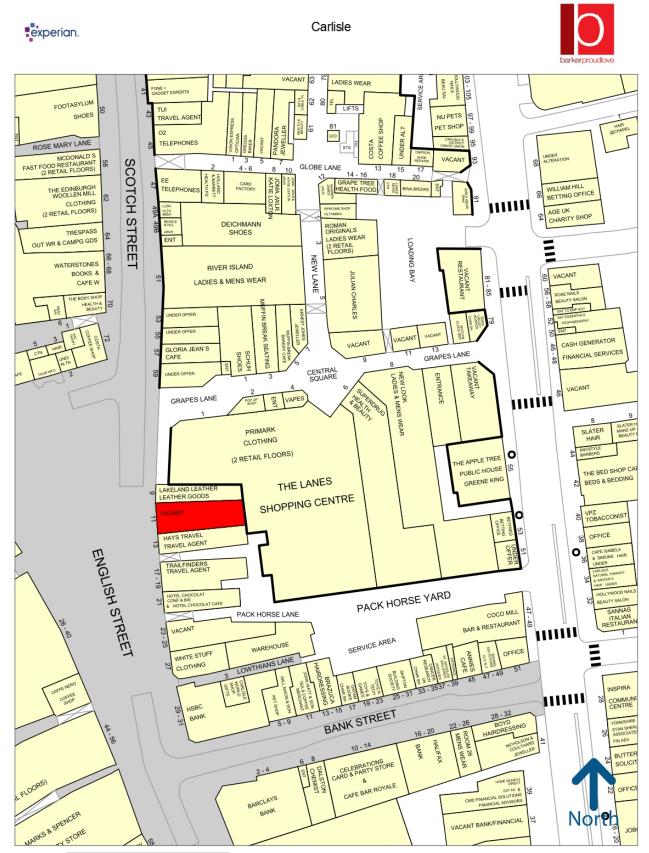

The Lanes Shopping Centre is the dominant element of retail in the city centre and is home to well known high street names including Primark, Next, Deichmann, River Island, JD, Clarks, Pandora and Katie Loxton. The centre boasts a 625 space multi-storey car park.

The subject unit is situated on English Street amongst retailers such as Primark, Lakeland Leather and Hotel Chocolat.

| Demise:      | Sq Ft | Sq M   |
|--------------|-------|--------|
| Ground Floor | 2077  | 192.95 |
| First Floor  | 1829  | 169.91 |
| Other Areas  | 1723  | 160.07 |

# Barker Proudlove

Leeds Office: 0113 388 4848 Manchester Office: 0161 631 2852

Experian Goad Plan Created: 11/12/2023 Created By: Barker Proudlove Ltd

50 metres www.barkerread love Convight and confidentiality Experian, 2023. © Crown copyright and database rights 2023. OS 100019885