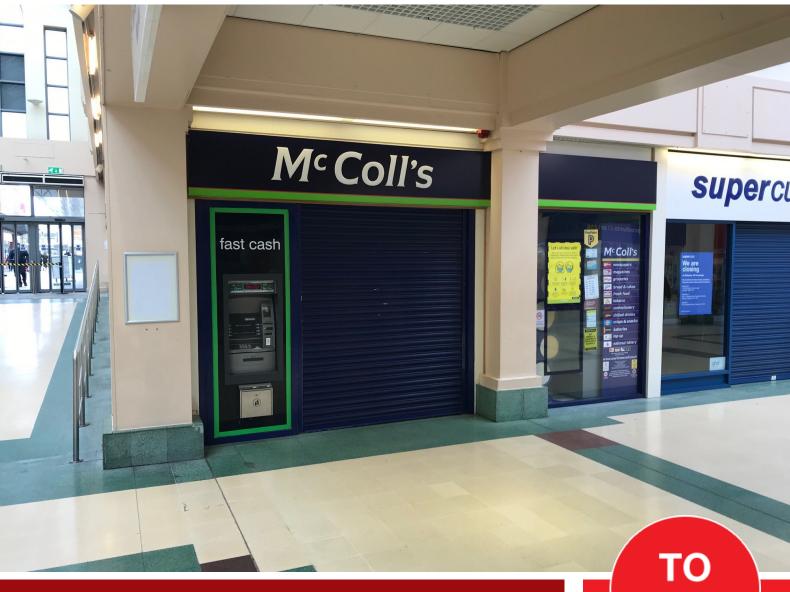

# SHOPPING CENTRE PROPERTY / CLASS E

15 Mercer Walk, The Port Arcades, Ellesmere Port CH65 0BH

Rent: On application Ground Floor Area 1,054 Sq ft / 98 Sq M

Viewing Strictly through the sole letting agent.

### Accommodation:

The premises comprise the following approximate net internal floor areas:

**Demise:** Sq Ft Sq M Ground Floor 1,054 97.90

Rent:

**Upon Application** 