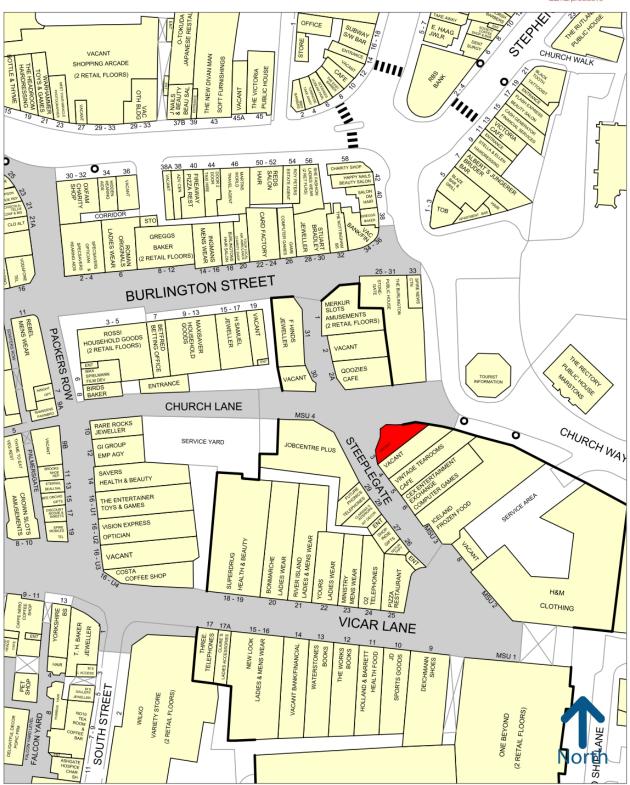

### Location:

Vicar Lane Shopping Centre is located in the heart of Chesterfield town centre, positioned between the famous Crooked spire and the markets, providing prime retail accommodation located along Steeplegate and Vicar Lane. Chesterfield is home to one of the largest open air markets in the UK.

The subject property occupies a corner of Steeplegate which is located amongst a range of high quality independent businesses as well as F Hinds, Iceland and CEX. One of the town's principal car parks providing 390 spaces in a multi-storey car park is situated close by to the subject property.