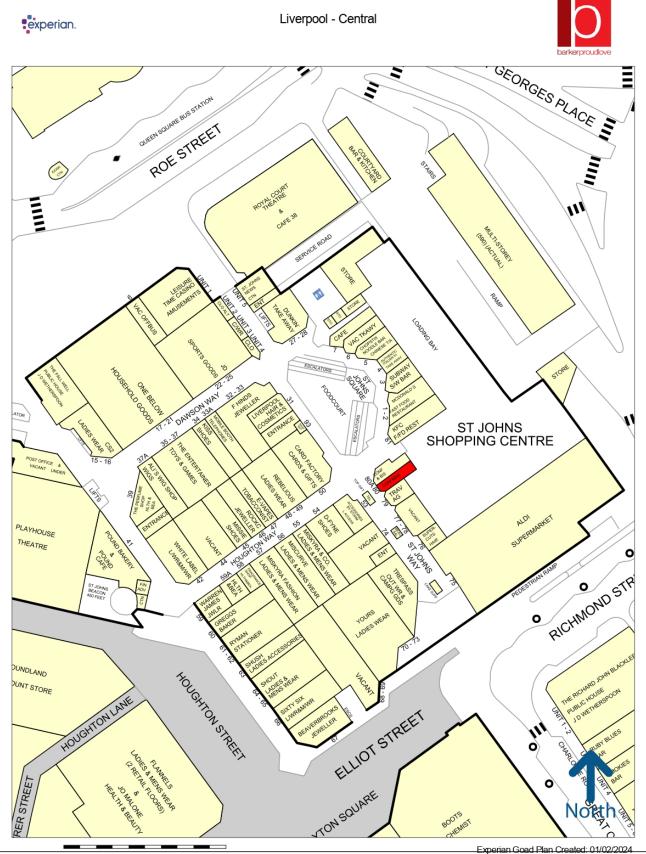

#### Location:

St Johns is the largest covered shopping centre in Liverpool providing more than 400,000 sq ft of retail and leisure space. Tenants include Iceland, Matalan and Sainsburys as well as JD Sports and The Entertainer.

The subject unit is located on the ground floor of the shopping centre in the section between the main entrance from Elliot Street through to the core of the shopping centre and food court. Nearby occupiers include Aldi, Trespass and McDonalds.