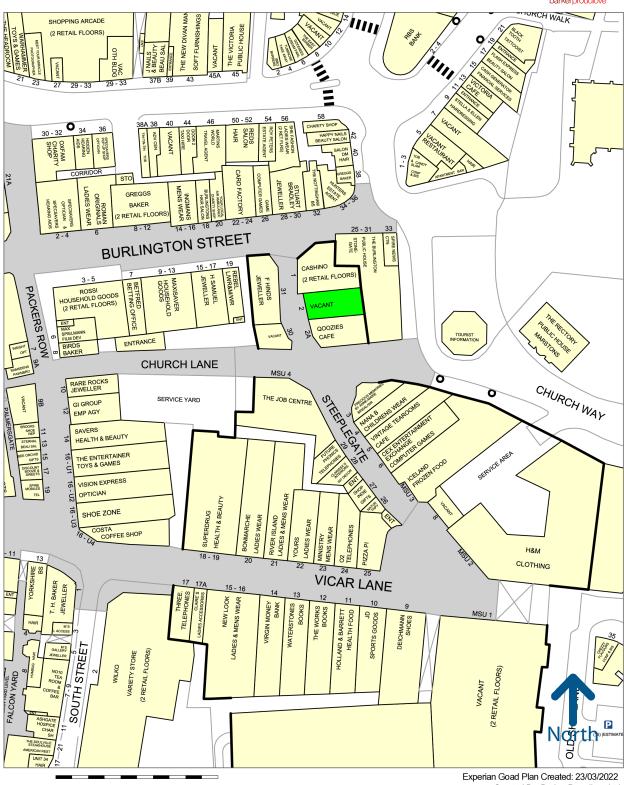

#### Location:

Vicar Lane Shopping Centre is located in the heart of Chesterfield town centre, positioned between the famous Crooked spire and the markets, providing prime retail accommodation located along Steeplegate and Vicar Lane. Chesterfield is home to one of the largest open air markets in the UK.

The property is located on Steeplegate which is surrounded by a range of high quality independent businesses as well as F Hinds, Iceland and CEX. One of the town's principal car parks providing 390 spaces in a multi-storey car park is situated close by to the subject property.

#### Chesterfield

Created By: Barker Proudlove Ltd