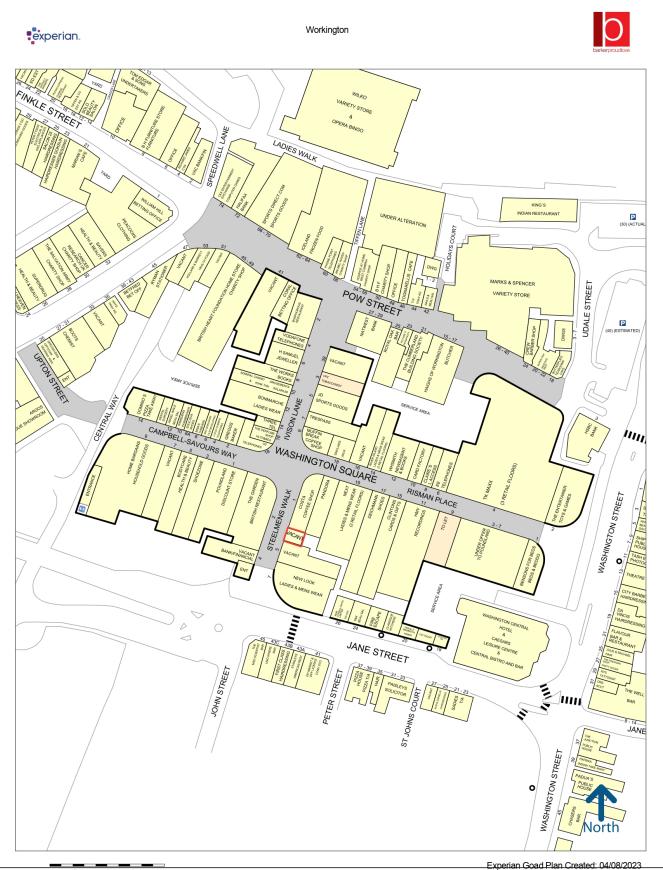

#### Location:

Washington Square Shopping Centre dominates the prime retail offering in Workington town centre and provides approximately 263,000 sq ft of open pedestrianised retail space with 60 retail units.

Key retailers include Next, Home Bargains, Poundland, River Island and New Look. The centre also benefits from a 427 space multi-storey car park, the entrance to which is situated directly opposite the subject unit. Occupiers in the immediate vicinity include The Garden Bar & Restaurant, Costa Coffee and New Look.

Leeds Office: 0113 388 4848 Manchester Office: 0161 631 2852

50 metres

Copyright and confidentiality Experian, 2022.  $\hfill Schwarz Crown copyright and database rights 2022. OS 100019885$  Created By: Barker Proudlove Ltd