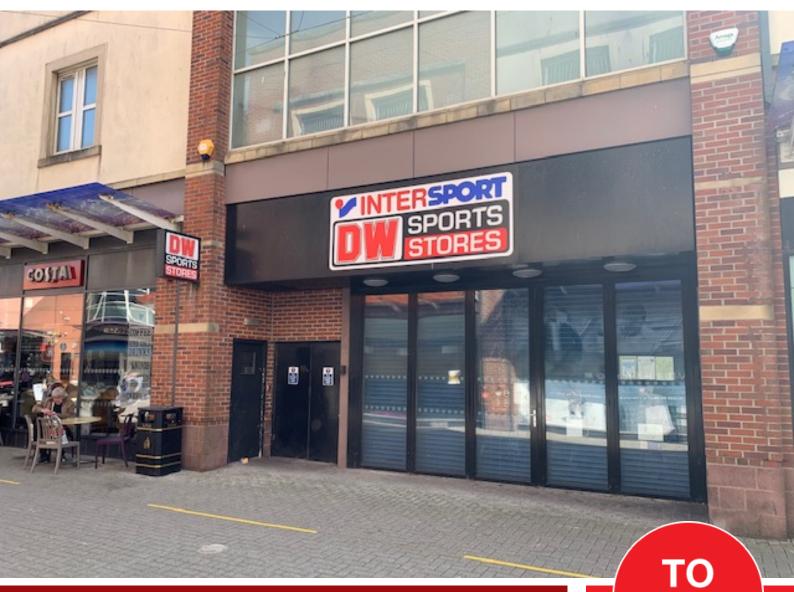

## SHOPPING CENTRE PROPERTY / CLASS E

Unit S41, 3 Steelmans Walk, Washington Square, Workington CA14 3DX

#### Location:

Washington Square Shopping Centre dominates the prime retail offering in Workington town centre and provides approximately 263,000 sq ft of open pedestrianised retail space with 60 retail units.

Key retailers include Next, Home Bargains, Poundland, River Island and New Look. The centre also benefits from a 427 space multi-storey car park, the entrance to which is situated directly opposite the subject unit. Occupiers in the immediate vicinity include The Garden Bar & Restaurant, Costa Coffee and New Look.