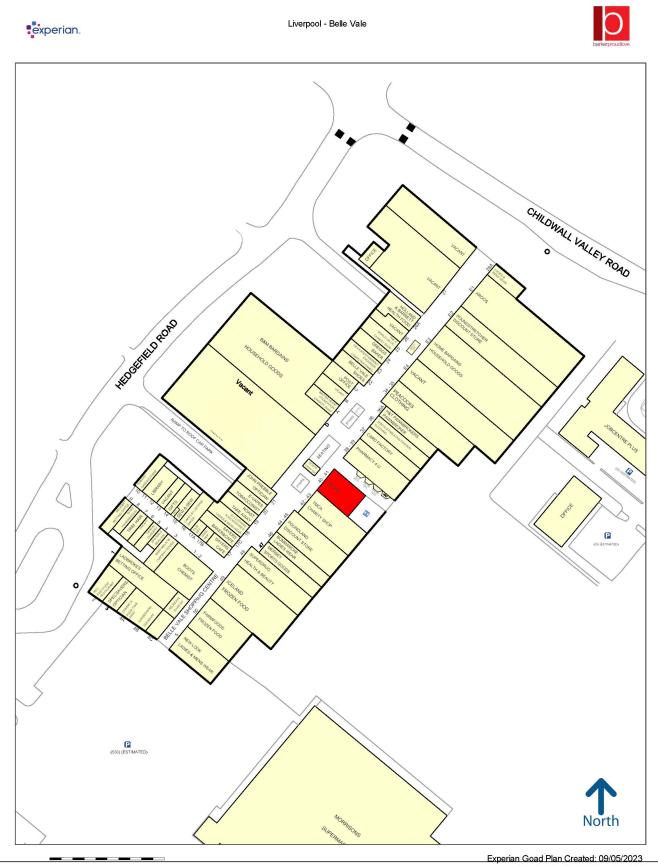

## Location:

Belle Vale Shopping Centre is located 6 miles southeast of Liverpool city centre. The Centre has undergone a significant internal and external refurbishment and extension.

The Centre boasts an on site Morrisons supermarket and one of the largest indoor Children's Play Areas in the North West. The centre is covered and has ample free car-parking and excellent bus and road links.

National retailers within the centre include B&M Bargains, Iceland, Home Bargains, Boots, New Look, EE, Superdrug, Greggs, Card Factory, Poundland and Farmfoods.

| Demise:      | Sq Ft | Sq M  |
|--------------|-------|-------|
| Ground Floor | 2,050 | 190.4 |
| First Floor  | 1,148 | 106.7 |

50 metres

Copyright and confidentiality Experian, 2022. @ Crown copyright and database \$ rights 2022. OS 100019885

Created By: Barker Proudlove Ltd

For more information on our products and services: <u>www.experian.co.uk/goad | goad.sales@uk.experian.com</u> | 0845 601 6011