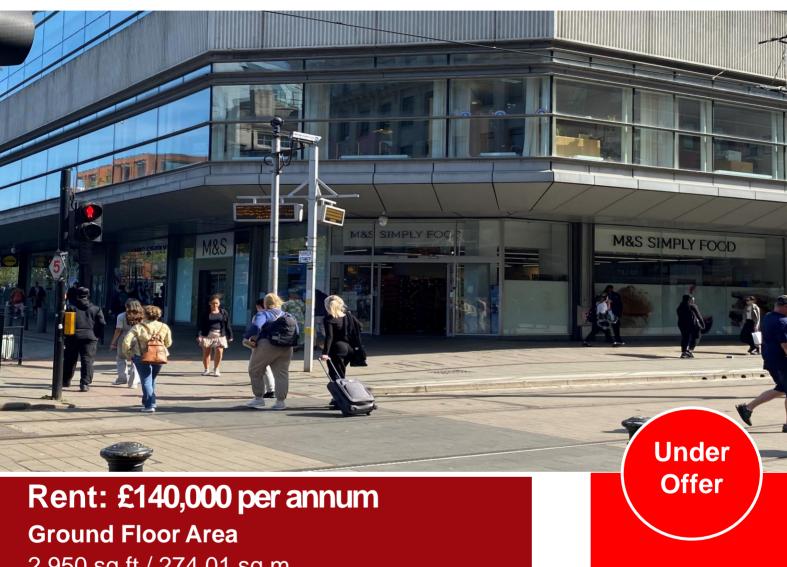

City Tower is a landmark Manchester office building which has benefitted from substantial investment in recent years. The subject premises occupy a prominent corner position below City Tower with a return frontage onto Mosley Street and Parker Street. The subject property is well positioned adjacent to Lidl and Do Eat Chinese. Other nearby occupiers include Tesco, Starbucks NUDO, Franco Manca and The Alchemist.

### Accommodation:

The premises comprise the following approximate net internal floor areas:

| Demise:      | Sq Ft | Sq M   |
|--------------|-------|--------|
| Ground Floor | 2,950 | 274.01 |
| Basement     | 2,624 | 243.78 |

### Rent:

£140,000 per annum