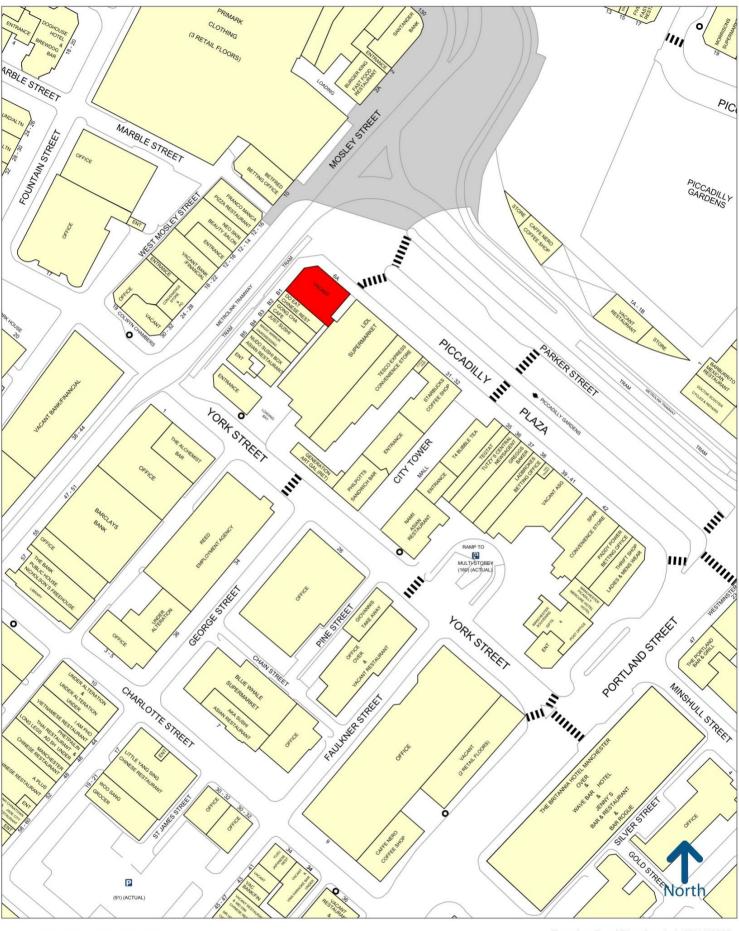

City Tower is a landmark Manchester office building which has benefitted from substantial investment in recent years. The subject premises occupy a prominent corner position below City Tower with a return frontage onto Mosley Street and Parker Street. The subject property is well positioned adjacent to Lidl and Do Eat Chinese. Other nearby occupiers include Tesco, Starbucks NUDO, Franco Manca and The Alchemist.

www.barkerproudlove.co.uk Page: 2

50 metres

Experian Goad Plan Created: 22/11/2023 Created By: Barker Proudlove Ltd